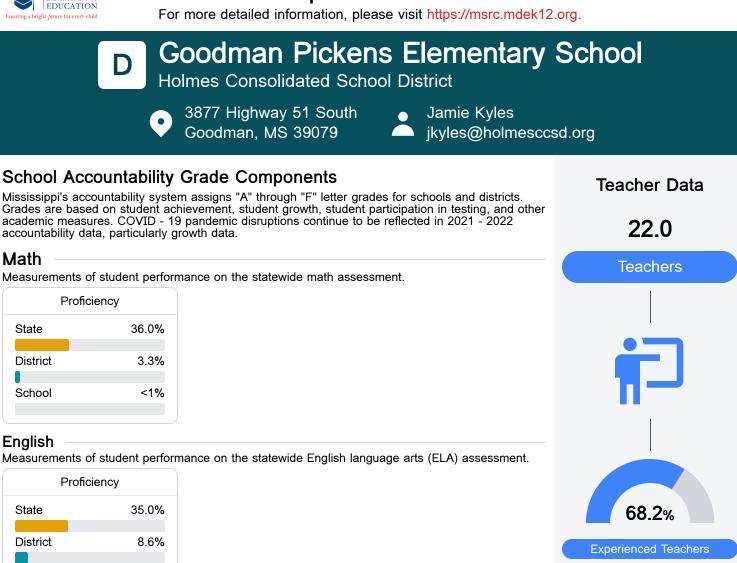

## School Report Card 2020 - 2021



## Other Measures

School

Page 1 of 2

Other measurements of student performance that factor into the accountability grade.

6.1%

| US History Proficiency |       | Science Proficiency |       | College & Career Readiness |       |
|------------------------|-------|---------------------|-------|----------------------------|-------|
| State                  | 47.8% | State               | 49.6% | State                      | 34.3% |
| District               | 9.4%  | District            | 8.2%  | District                   | 9.2%  |
| School<br>N/A          |       | School              | <1%   | School<br>N/A              |       |
| Acceleration           |       | Graduation Rate     |       |                            |       |
| State                  | 65.7% | State