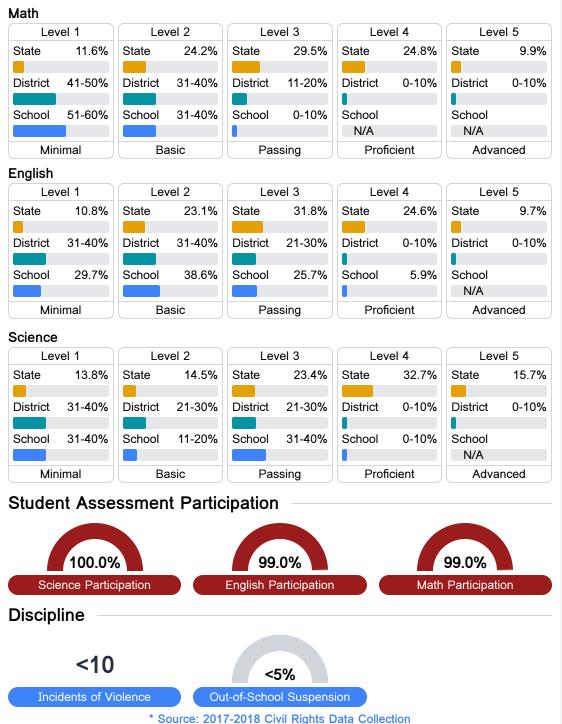

## **Detailed Assessment and Other Data**

## Student Performance

The following information shows each level of student performance on statewide assessments.

Other Data

Chronic Absenteeism

\$12,691.82 Per-Pupil Expenditure