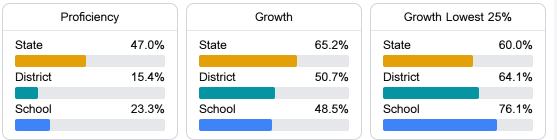

### Math

academic measures.

Measurements of student performance on the statewide math assessment.