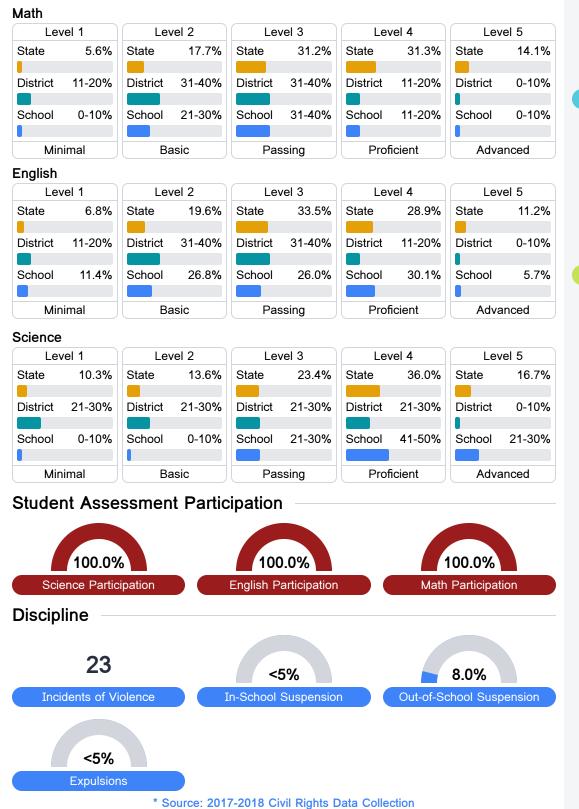

#### Student Performance

The following information shows each level of student performance on statewide assessments.

Other Data

Chronic Absenteeism

\$9,025.44 Per-Pupil Expenditure