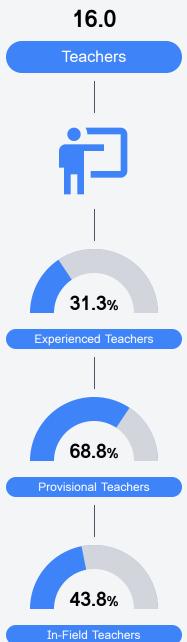

|       |                     |       | N/A                        |       |
| Acceleration           |       | Graduation Rate     |       | English Learners           |       |
| State                  | 65.9% | State               | 84.0% | State                      | 17.0% |
|                        |       |                     |       |                            |       |
| District               | 21.7% | District            | 70.0% | District                   |       |
|                        |       |                     |       | N/A                        |       |
| School                 |       | School              |       | School                     |       |
| SCHOOL                 |       |                     |       |                            |       |





## **Detailed Assessment and Other Data**

#### Student Performance

The following information shows each level of student performance on statewide assessments.



Other Data



Chronic Absenteeism

\$9,025.44 Per-Pupil Expenditure