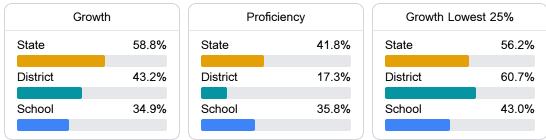

#### English

Measurements of student performance on the statewide English language arts (ELA) assessment.