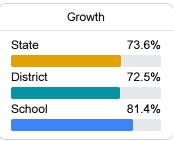

# School Report Card 2023 - 2024

For more detailed information, please visit https://msrc.mdek12.org.



# Williams-Sullivan Middle School

Holmes Consolidated School District



14494 Highway 51 Durant, MS 39063



Karina Peterson kpeterson@holmesccsd.org

# School Accountability Grade Components

Mississippi's accountability system assigns "A" through "F" letter grades for schools and districts. Grades are based on student achievement, student growth, student participation in testing, and other academic measures.

### Math

Measurements of student performance on the statewide math assessment.







## **English**

Measurements of student performance on the statewide English language arts (ELA) assessment.







### Other Measures

Other measurements of student performance that factor into the accountability grade.













### Teacher Data

18.9





# **Detailed Assessment and Other Data**

### Student Performance

The following information shows each level of student performance on statewide assessments.

### Math



### English



### Science



### Student Assessment Participation



### Discipline



# Other Data 9.3 % Chronic Absenteeism

\$17,776.98

Per-Pupil Expenditure