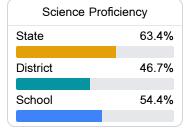

### Student Performance

The following information shows each level of student performance on statewide assessments.

### Science