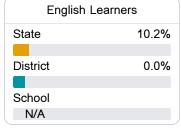

### Other Measures

Other measurements of student performance that factor into the accountability grade.