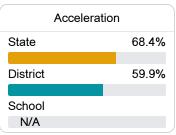

### Other Measures

Other measurements of student performance that factor into the accountability grade.