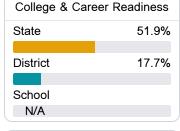

### Other Measures

Other measurements of student performance that factor into the accountability grade.