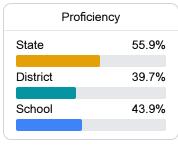

# School Report Card 2023 - 2024

For more detailed information, please visit https://msrc.mdek12.org.



# Williams-Sullivan Middle School

Holmes Consolidated School District



14494 Highway 51 Durant, MS 39063



Karina Peterson kpeterson@holmesccsd.org

# School Accountability Grade Components

Mississippi's accountability system assigns "A" through "F" letter grades for schools and districts. Grades are based on student achievement, student growth, student participation in testing, and other academic measures.

### Math

Measurements of student performance on the statewide math assessment.







## **English**

Measurements of student performance on the statewide English language arts (ELA) assessment.







### Other Measures

Other measurements of student performance that factor into the accountability grade.













### Teacher Data

18.9





# **Detailed Assessment and Other Data**

### Student Performance

The following information shows each level of student performance on statewide assessments.

### Math



### English



### Science



### Student Assessment Participation



### Discipline



# Other Data 9.3 % Chronic Absenteeism

\$17,776.98

Per-Pupil Expenditure