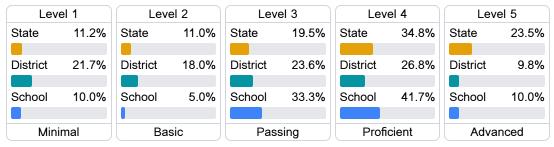

### Student Performance

The following information shows each level of student performance on statewide assessments.