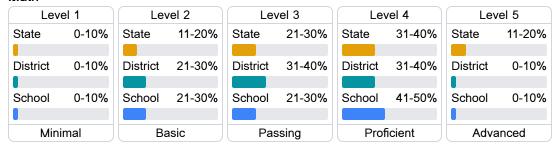

### Student Performance

The following information shows each level of student performance on statewide assessments.

### Math