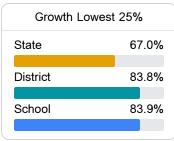

# School Report Card 2023 - 2024

For more detailed information, please visit https://msrc.mdek12.org.



# Williams-Sullivan Middle School

Holmes Consolidated School District



14494 Highway 51 Durant, MS 39063



Karina Peterson kpeterson@holmesccsd.org

# School Accountability Grade Components

Mississippi's accountability system assigns "A" through "F" letter grades for schools and districts. Grades are based on student achievement, student growth, student participation in testing, and other academic measures.

### Math

Measurements of student performance on the statewide math assessment.







## **English**

Measurements of student performance on the statewide English language arts (ELA) assessment.







### Other Measures

Other measurements of student performance that factor into the accountability grade.













### Teacher Data

18.9





# **Detailed Assessment and Other Data**

### Student Performance

The following information shows each level of student performance on statewide assessments.

### Math



### English



### Science



### Student Assessment Participation



### Discipline



# Other Data 9.3 % Chronic Absenteeism

\$17,776.98

Per-Pupil Expenditure