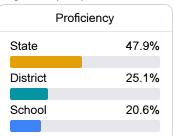

### Student Performance

The following information shows each level of student performance on statewide assessments.