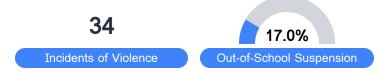

system assigns "A" through "F" letter grades for schools and districts. Grades are based on student achievement, student growth, student participation in testing, and other academic measures.

### Math

Measurements of student performance on the statewide math assessment.







## **English**

Measurements of student performance on the statewide English language arts (ELA) assessment.







### Other Measures

Other measurements of student performance that factor into the accountability grade.













### Teacher Data

18.9





# **Detailed Assessment and Other Data**

### Student Performance

The following information shows each level of student performance on statewide assessments.

### Math



### English



### Science



### Student Assessment Participation



### Discipline



# Other Data 9.3 % Chronic Absenteeism

\$17,776.98

Per-Pupil Expenditure