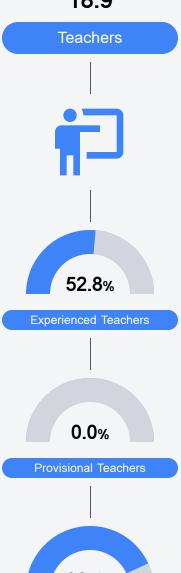

ase visit https://msrc.mdek12.org.



# Williams-Sullivan Middle School

Holmes Consolidated School District



14494 Highway 51 Durant, MS 39063



Karina Peterson kpeterson@holmesccsd.org

# School Accountability Grade Components

Mississippi's accountability system assigns "A" through "F" letter grades for schools and districts. Grades are based on student achievement, student growth, student participation in testing, and other academic measures.

### Math

Measurements of student performance on the statewide math assessment.







## **English**

Measurements of student performance on the statewide English language arts (ELA) assessment.







### Other Measures

Other measurements of student performance that factor into the accountability grade.













### Teacher Data

18.9





# **Detailed Assessment and Other Data**

### Student Performance

The following information shows each level of student performance on statewide assessments.

### Math



### English



### Science



### Student Assessment Participation



### Discipline



# Other Data 9.3 % Chronic Absenteeism

\$17,776.98

Per-Pupil Expenditure