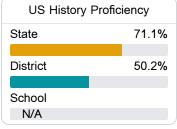

### Student Performance

The following information shows each level of student performance on statewide assessments.