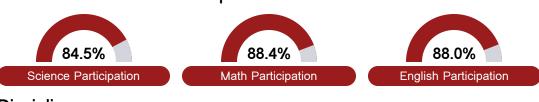

's accountability system assigns "A" through "F" letter grades for schools and districts. Grades are based on student achievement, student growth, student participation in testing, and other academic measures.

### Math

Measurements of student performance on the statewide math assessment.







## **English**

Measurements of student performance on the statewide English language arts (ELA) assessment.







### Other Measures

Other measurements of student performance that factor into the accountability grade.













### Teacher Data

18.9





# **Detailed Assessment and Other Data**

### Student Performance

The following information shows each level of student performance on statewide assessments.

### Math



### English



### Science



### Student Assessment Participation



### Discipline



# Other Data 9.3 % Chronic Absenteeism

\$17,776.98

Per-Pupil Expenditure