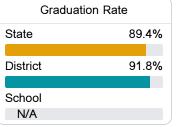

### Other Measures

Other measurements of student performance that factor into the accountability grade.