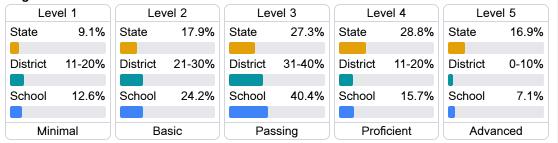

### Student Performance

The following information shows each level of student performance on statewide assessments.

### English