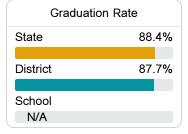

#### Other Measures

Other measurements of student performance that factor into the accountability grade.