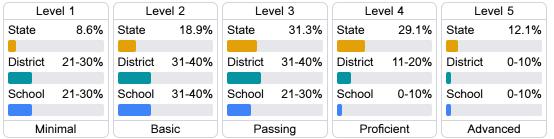

#### Student Performance

The following information shows each level of student performance on statewide assessments.

#### **English**