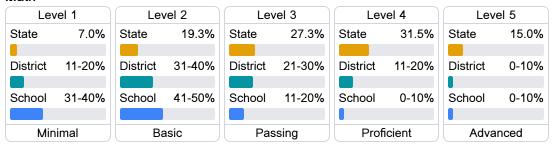

#### Student Performance

The following information shows each level of student performance on statewide assessments.

#### Math