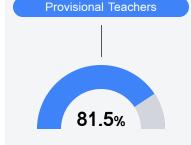

063



Porche Frizell Dixon pfrizell@holmesccsd.org

### School Accountability Grade Components

Mississippi's accountability system assigns "A" through "F" letter grades for schools and districts. Grades are based on student achievement, student growth, student participation in testing, and other academic measures. COVID - 19 pandemic disruptions continue to be reflected in 2021 - 2022 accountability data, particularly growth data.

#### Math

Measurements of student performance on the statewide math assessment.







#### **English**

Measurements of student performance on the statewide English language arts (ELA) assessment.







#### Other Measures

Other measurements of student performance that factor into the accountability grade.













#### **Teacher Data**

18.0











In-Field Teachers

## **Durant Elementary School**

#### **Detailed Assessment and Other Data**

#### Student Performance

The following information shows each level of student performance on statewide assessments.

#### Math



#### **English**



#### Science



#### Student Assessment Participation









Chronic Absenteeism



\$12,736.45

Per-Pupil Expenditure