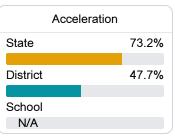

#### Other Measures

Other measurements of student performance that factor into the accountability grade.