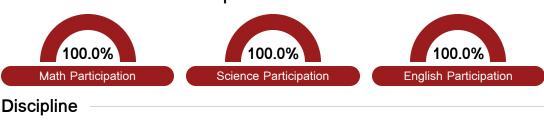

#### Student Assessment Participation

Chronic Absenteeism

\$12,736.45

Per-Pupil Expenditure