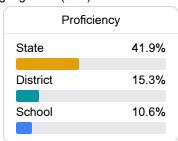

#### Student Performance

The following information shows each level of student performance on statewide assessments.