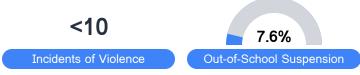

#### Student Assessment Participation

Chronic Absenteeism

\$12,736.45

Per-Pupil Expenditure