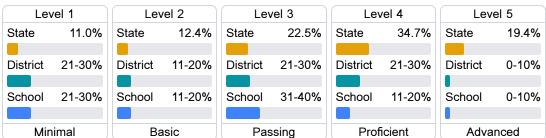

#### Student Performance

The following information shows each level of student performance on statewide assessments.