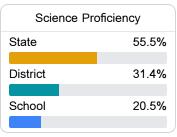

#### Student Performance

The following information shows each level of student performance on statewide assessments.

#### Science