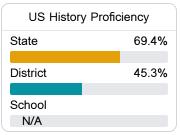

#### Student Performance

The following information shows each level of student performance on statewide assessments.