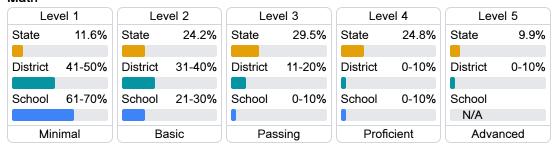

### Student Performance

The following information shows each level of student performance on statewide assessments.

### Math