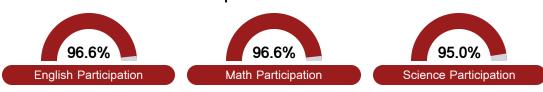

hool   | 1.4%   |
|          |        |

### **English**

Measurements of student performance on the statewide English language arts (ELA) assessment.



### Other Measures

Other measurements of student performance that factor into the accountability grade.

| US History Proficiency |       |
|------------------------|-------|
| State                  | 47.8% |
| District               | 9.4%  |
| School                 |       |
| N/A                    |       |











18.8



66.6%

**In-Field Teachers** 



# **Durant Elementary School**

### **Detailed Assessment and Other Data**

### Student Performance

The following information shows each level of student performance on statewide assessments.

### Math



### **English**



### Science



### Student Assessment Participation



### Discipline

# Other Data 44.6 % Chronic Absenteeism



**V** 10, 112.00

Per-Pupil Expenditure



<sup>\*</sup> Source: 2017-2018 Civil Rights Data Collection