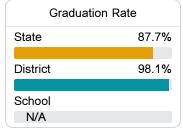

### Other Measures

Other measurements of student performance that factor into the accountability grade.

| US History Proficiency |       |
|------------------------|-------|
| State                  | 47.8% |
| District               | 9.4%  |
| School                 |       |
| N/A                    |       |