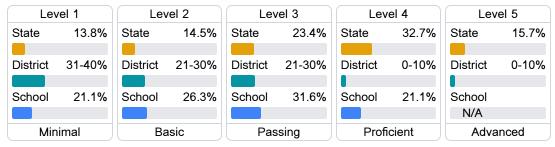

### Student Performance

The following information shows each level of student performance on statewide assessments.

### **English**