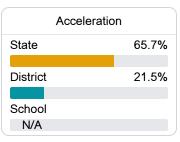

g, and other academic measures. COVID - 19 pandemic disruptions continue to be reflected in 2021 - 2022 accountability data, particularly growth data.

### Math

Measurements of student performance on the statewide math assessment.

| Profic   | ciency |
|----------|--------|
| State    | 36.0%  |
| District | 3.3%   |
| School   | 1.4%   |
|          |        |

### **English**

Measurements of student performance on the statewide English language arts (ELA) assessment.



### Other Measures

Other measurements of student performance that factor into the accountability grade.

| US History Proficiency |       |
|------------------------|-------|
| State                  | 47.8% |
| District               | 9.4%  |
| School                 |       |
| N/A                    |       |











18.8



66.6%

**In-Field Teachers** 



# **Durant Elementary School**

### **Detailed Assessment and Other Data**

### Student Performance

The following information shows each level of student performance on statewide assessments.

### Math



### **English**



### Science



### Student Assessment Participation



### Discipline

# Other Data 44.6 % Chronic Absenteeism



**V** 10, 112.00

Per-Pupil Expenditure



<sup>\*</sup> Source: 2017-2018 Civil Rights Data Collection