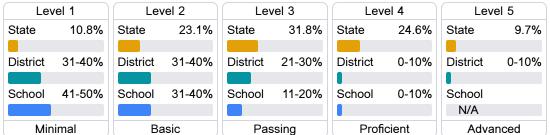

-----|
| State    | 36.0%  |
| District | 3.3%   |
| School   | 1.4%   |
|          |        |

### **English**

Measurements of student performance on the statewide English language arts (ELA) assessment.



### Other Measures

Other measurements of student performance that factor into the accountability grade.

| US History Proficiency |       |
|------------------------|-------|
| State                  | 47.8% |
| District               | 9.4%  |
| School                 |       |
| N/A                    |       |











18.8



66.6%

**In-Field Teachers** 



# **Durant Elementary School**

### **Detailed Assessment and Other Data**

### Student Performance

The following information shows each level of student performance on statewide assessments.

### Math



### **English**



### Science



### Student Assessment Participation



### Discipline

# Other Data 44.6 % Chronic Absenteeism



**V** 10, 112.00

Per-Pupil Expenditure



<sup>\*</sup> Source: 2017-2018 Civil Rights Data Collection