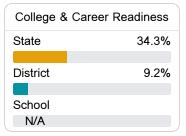

ing, and other academic measures. COVID - 19 pandemic disruptions continue to be reflected in 2021 - 2022 accountability data, particularly growth data.

### Math

Measurements of student performance on the statewide math assessment.

| Profic   | ciency |
|----------|--------|
| State    | 36.0%  |
| District | 3.3%   |
| School   | 1.4%   |
|          |        |

### **English**

Measurements of student performance on the statewide English language arts (ELA) assessment.



### Other Measures

Other measurements of student performance that factor into the accountability grade.

| US History Proficiency |       |
|------------------------|-------|
| State                  | 47.8% |
| District               | 9.4%  |
| School                 |       |
| N/A                    |       |











18.8



66.6%

**In-Field Teachers** 



# **Durant Elementary School**

### **Detailed Assessment and Other Data**

### Student Performance

The following information shows each level of student performance on statewide assessments.

### Math



### **English**



### Science



### Student Assessment Participation



### Discipline

# Other Data 44.6 % Chronic Absenteeism



**V** 10, 112.00

Per-Pupil Expenditure



<sup>\*</sup> Source: 2017-2018 Civil Rights Data Collection