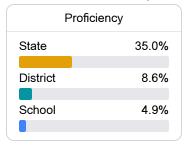

### **English**

Measurements of student performance on the statewide English language arts (ELA) assessment.