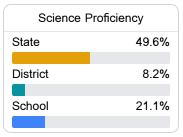

sting, and other academic measures. COVID - 19 pandemic disruptions continue to be reflected in 2021 - 2022 accountability data, particularly growth data.

### Math

Measurements of student performance on the statewide math assessment.

| Profic   | ciency |
|----------|--------|
| State    | 36.0%  |
| District | 3.3%   |
| School   | 1.4%   |
|          |        |

### **English**

Measurements of student performance on the statewide English language arts (ELA) assessment.



### Other Measures

Other measurements of student performance that factor into the accountability grade.

| US History Proficiency |       |
|------------------------|-------|
| State                  | 47.8% |
| District               | 9.4%  |
| School                 |       |
| N/A                    |       |











18.8



66.6%

**In-Field Teachers** 



# **Durant Elementary School**

### **Detailed Assessment and Other Data**

### Student Performance

The following information shows each level of student performance on statewide assessments.

### Math



### **English**



### Science



### Student Assessment Participation



### Discipline

# Other Data 44.6 % Chronic Absenteeism



**V** 10, 112.00

Per-Pupil Expenditure



<sup>\*</sup> Source: 2017-2018 Civil Rights Data Collection