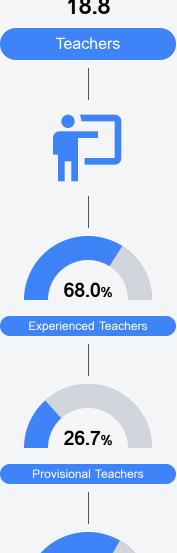

academic measures. COVID - 19 pandemic disruptions continue to be reflected in 2021 - 2022 accountability data, particularly growth data.

### Math

Measurements of student performance on the statewide math assessment.

| Profic   | ciency |
|----------|--------|
| State    | 36.0%  |
| District | 3.3%   |
| School   | 1.4%   |
|          |        |

### **English**

Measurements of student performance on the statewide English language arts (ELA) assessment.



### Other Measures

Other measurements of student performance that factor into the accountability grade.

| US History Proficiency |       |
|------------------------|-------|
| State                  | 47.8% |
| District               | 9.4%  |
| School                 |       |
| N/A                    |       |











18.8



66.6%

**In-Field Teachers** 



# **Durant Elementary School**

### **Detailed Assessment and Other Data**

### Student Performance

The following information shows each level of student performance on statewide assessments.

### Math



### **English**



### Science



### Student Assessment Participation



### Discipline

# Other Data 44.6 % Chronic Absenteeism



**V** 10, 112.00

Per-Pupil Expenditure



<sup>\*</sup> Source: 2017-2018 Civil Rights Data Collection