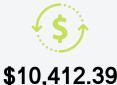

# Other Data 44.6 % Chronic Absenteeism

**V** 10, 112.00

Per-Pupil Expenditure

<sup>\*</sup> Source: 2017-2018 Civil Rights Data Collection