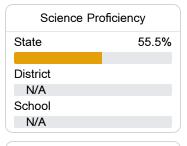

r grades for schools and districts. Grades are based on student achievement, student growth, student participation in testing, and other academic measures. COVID - 19 pandemic disruptions continue to be reflected in 2021 - 2022 accountability data, particularly growth data.

#### Math

Measurements of student performance on the statewide math assessment.







#### **English**

Measurements of student performance on the statewide English language arts (ELA) assessment.







#### Other Measures

Other measurements of student performance that factor into the accountability grade.

| US History Proficiency |       |
|------------------------|-------|
| State                  | 69.4% |
| District<br>N/A        |       |
| School                 |       |
| N/A                    |       |









#### Teacher Data

19.1





## **Detailed Assessment and Other Data**

#### Student Performance

The following information shows each level of student performance on statewide assessments.

#### Math



### **English**



#### Science



### Student Assessment Participation



## Discipline