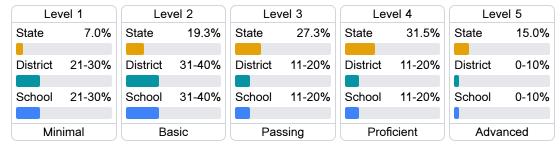

#### Student Performance

The following information shows each level of student performance on statewide assessments.