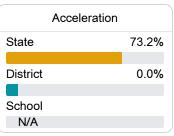

#### Other Measures

Other measurements of student performance that factor into the accountability grade.

| US History Proficiency |       |
|------------------------|-------|
| State                  | 69.4% |
| District<br>N/A        |       |
| School                 |       |
| N/A                    |       |