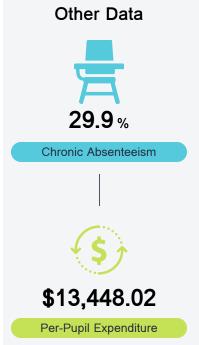

#### Other Measures

Other measurements of student performance that factor into the accountability grade.

| US History Proficiency |       |
|------------------------|-------|
| State                  | 69.4% |
| District<br>N/A        |       |
| School                 |       |
| N/A                    |       |