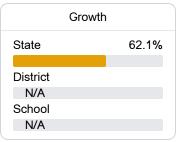

#### Other Measures

Other measurements of student performance that factor into the accountability grade.

| US History Proficiency |       |
|------------------------|-------|
| State                  | 69.4% |
| District<br>N/A        |       |
| School                 |       |
| N/A                    |       |