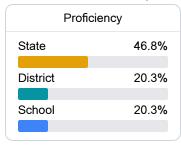

#### Math

Measurements of student performance on the statewide math assessment.