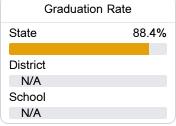

#### Other Measures

Other measurements of student performance that factor into the accountability grade.

| US History Proficiency |       |
|------------------------|-------|
| State                  | 69.4% |
| District<br>N/A        |       |
| School                 |       |
| N/A                    |       |