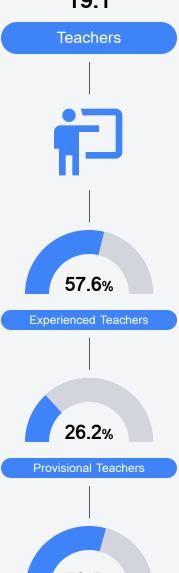

s. Grades are based on student achievement, student growth, student participation in testing, and other academic measures. COVID - 19 pandemic disruptions continue to be reflected in 2021 - 2022 accountability data, particularly growth data.

#### Math

Measurements of student performance on the statewide math assessment.







#### **English**

Measurements of student performance on the statewide English language arts (ELA) assessment.







#### Other Measures

Other measurements of student performance that factor into the accountability grade.

| US History Proficiency |       |
|------------------------|-------|
| State                  | 69.4% |
| District<br>N/A        |       |
| School                 |       |
| N/A                    |       |









#### Teacher Data

19.1





## **Detailed Assessment and Other Data**

#### Student Performance

The following information shows each level of student performance on statewide assessments.

#### Math



### **English**



#### Science



### Student Assessment Participation



## Discipline