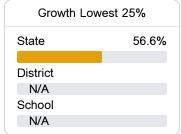

#### Other Measures

Other measurements of student performance that factor into the accountability grade.

| US History Proficiency |       |
|------------------------|-------|
| State                  | 69.4% |
| District<br>N/A        |       |
| School                 |       |
| N/A                    |       |