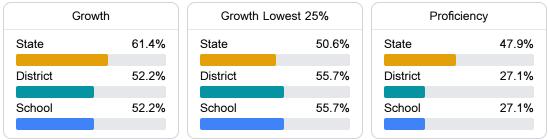

### Other Measures

Other measurements of student performance that factor into the accountability grade.

Teacher Data

33.2