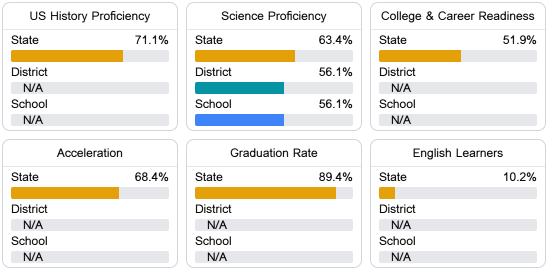

### Other Measures

Other measurements of student performance that factor into the accountability grade.

Teacher Data

33.2