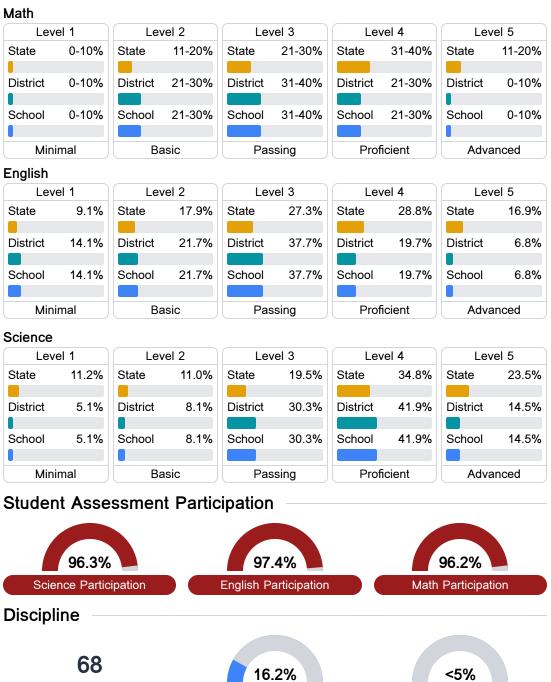

#### Math

Measurements of student performance on the statewide math assessment.

#### English

Measurements of student performance on the statewide English language arts (ELA) assessment.

#### Student Performance

The following information shows each level of student performance on statewide assessments.

**Out-of-School Suspension** 

Other Data

Chronic Absenteeism

\$12,326.72 Per-Pupil Expenditure

Incidents of Violence

**Expulsions** 