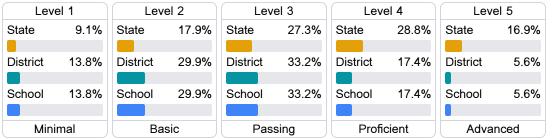

#### English

#### Student Performance

The following information shows each level of student performance on statewide assessments.