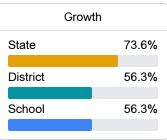

#### Math

Measurements of student performance on the statewide math assessment.