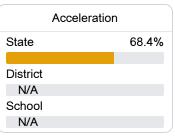

### Other Measures

Other measurements of student performance that factor into the accountability grade.

| College & Care | eer Readiness |
|----------------|---------------|
| State          | 51.9%         |
|                |               |
| District       |               |
| N/A            |               |
| School         |               |
| N/A            |               |
|                |               |
| = "            |               |