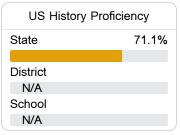

s://msrc.mdek12.org.



# Midtown Public Charter School

Midtown Public Charter School



4795 I-55 Jackson, MS 39206



Kristi Hendrix kristihendrix@midtownpublic.org

Identified for

Comprehensive Support and Improvement

## School Accountability Grade Components

Mississippi's accountability system assigns "A" through "F" letter grades for schools and districts. Grades are based on student achievement, student growth, student participation in testing, and other academic measures.

#### Math

Measurements of student performance on the statewide math assessment.







### **English**

Measurements of student performance on the statewide English language arts (ELA) assessment.







### Other Measures

Other measurements of student performance that factor into the accountability grade.





| College & Care | eer Readiness |
|----------------|---------------|
| State          | 51.9%         |
|                |               |
| District       |               |
| N/A            |               |
| School         |               |
| N/A            |               |
|                |               |
| = "            |               |







#### **Teacher Data**

27.5





In-Field Teachers

#### **Detailed Assessment and Other Data**

#### Student Performance

The following information shows each level of student performance on statewide assessments.

#### Math



#### English



#### Science



#### Student Assessment Participation



#### Discipline



#### Other Data



Chronic Absenteeism



\$12,066.86

Per-Pupil Expenditure