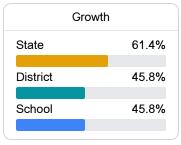

### **English**

Measurements of student performance on the statewide English language arts (ELA) assessment.