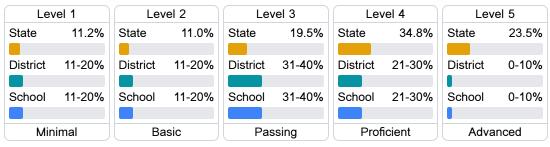

#### Science

#### Student Performance

The following information shows each level of student performance on statewide assessments.