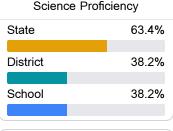

//msrc.mdek12.org.



# Midtown Public Charter School

Midtown Public Charter School



4795 I-55 Jackson, MS 39206



Kristi Hendrix kristihendrix@midtownpublic.org

Identified for

Comprehensive Support and Improvement

## School Accountability Grade Components

Mississippi's accountability system assigns "A" through "F" letter grades for schools and districts. Grades are based on student achievement, student growth, student participation in testing, and other academic measures.

#### Math

Measurements of student performance on the statewide math assessment.







### **English**

Measurements of student performance on the statewide English language arts (ELA) assessment.







### Other Measures

Other measurements of student performance that factor into the accountability grade.





| College & Care | eer Readiness |
|----------------|---------------|
| State          | 51.9%         |
|                |               |
| District       |               |
| N/A            |               |
| School         |               |
| N/A            |               |
|                |               |
| = "            |               |







#### **Teacher Data**

27.5





In-Field Teachers

#### **Detailed Assessment and Other Data**

#### Student Performance

The following information shows each level of student performance on statewide assessments.

#### Math



#### English



#### Science



#### Student Assessment Participation



#### Discipline



#### Other Data



Chronic Absenteeism



\$12,066.86

Per-Pupil Expenditure