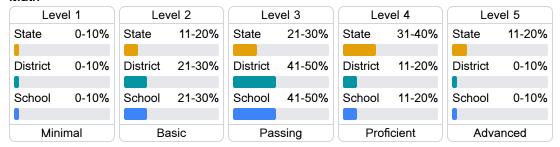

#### Math

#### Student Performance

The following information shows each level of student performance on statewide assessments.