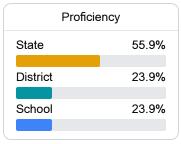

#### Math

Measurements of student performance on the statewide math assessment.