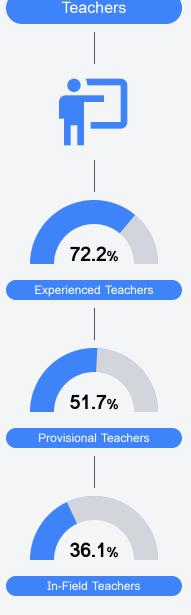

|     |
| School                 |       | School              | 18.7% | School                   |     |
| N/A                    |       |                     |       | N/A                      |     |
| Acceleration           |       | Graduation Rate     |       | English Learners         |     |
| State                  | 73.5% | State               | 88.9% | State                    | 13. |
| District               |       | District            |       | District                 |     |
| N/A                    |       | N/A                 |       | N/A                      |     |
| School                 |       | School              |       | School                   |     |
| N/A                    |       | N/A                 |       | N/A                      |     |



To access user guide and see more detailed information, please visit https://msrc.mdek12.org. Last updated 04/07/2025.



# **Detailed Assessment and Other Data**

#### Student Performance

The following information shows each level of student performance on statewide assessments.



Other Data



Chronic Absenteeism

\$12,426.14 Per-Pupil Expenditure