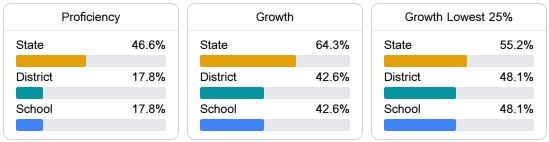

## English

Measurements of student performance on the statewide English language arts (ELA) assessment.