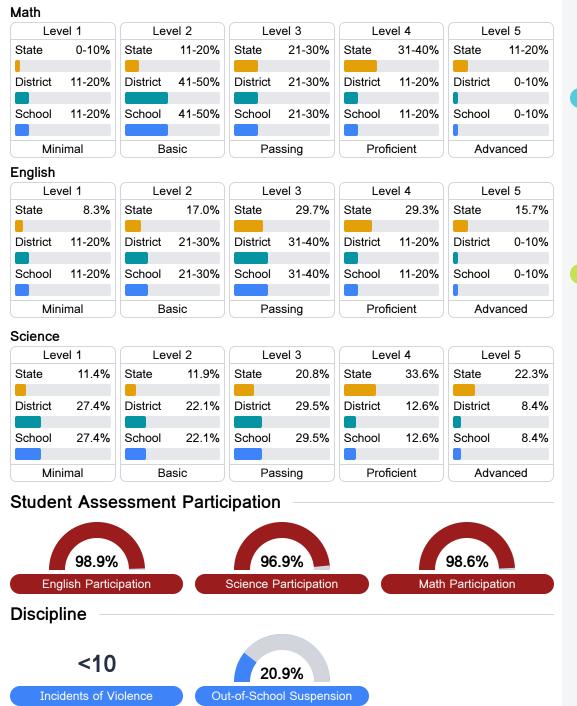

## Math

Measurements of student performance on the statewide math assessment.

## English

Measurements of student performance on the statewide English language arts (ELA) assessment.

# **Detailed Assessment and Other Data**

#### Student Performance

The following information shows each level of student performance on statewide assessments.

Other Data

Chronic Absenteeism

\$12,426.14 Per-Pupil Expenditure