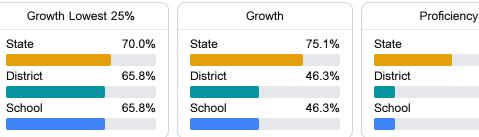

# School Report Card 2022 - 2023

For more detailed information, please visit https://msrc.mdek12.org.



## School Accountability Grade Components

Mississippi's accountability system assigns "A" through "F" letter grades for schools and districts. Grades are based on student achievement, student growth, student participation in testing, and other academic measures.

## Teacher Data

25.2

51.9%

13.7%

13.7%

## Math

Measurements of student performance on the statewide math assessment.



## English

Measurements of student performance on the statewide English language arts (ELA) assessment.



### **Other Measures**

Other measurements of student performance that factor into the accountability grade.

| US History Proficiency |       | Science Proficiency |       | College & Career Readine |     |
|------------------------|-------|---------------------|-------|--------------------------|-----|
| State                  | 71.3% | State               | 58.6% | State                    | 48. |
| District               |       | District            | 18.7% | District                 |     |
| N/A                    |       |                     |       | N/A                      |     |
| School                 |       | School              | 18.7% | School