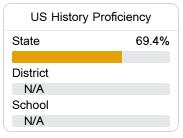

#### Student Performance

The following information shows each level of student performance on statewide assessments.