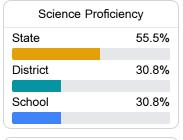

Hendrix kristihendrix@midtownpublic.org

Identified for

Additional Targeted Support and Improvement

## School Accountability Grade Components

Mississippi's accountability system assigns "A" through "F" letter grades for schools and districts. Grades are based on student achievement, student growth, student participation in testing, and other academic measures. COVID - 19 pandemic disruptions continue to be reflected in 2021 - 2022 accountability data, particularly growth data.

#### Math

Measurements of student performance on the statewide math assessment.







## **English**

Measurements of student performance on the statewide English language arts (ELA) assessment.







#### Other Measures

Other measurements of student performance that factor into the accountability grade.











| English Learners |       |
|------------------|-------|
| State            | 14.8% |
| District<br>N/A  |       |
| School           |       |
| N/A              |       |

### **Teacher Data**

24.0







Experienced Teachers







In-Field Teachers



## **Detailed Assessment and Other Data**

#### Student Performance

The following information shows each level of student performance on statewide assessments.

#### Math



#### English



#### Science



#### Student Assessment Participation



# Other Data



Chronic Absenteeism



\$11,130.70

Per-Pupil Expenditure