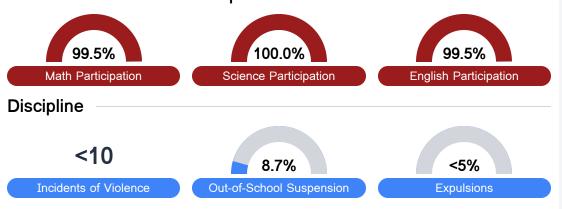

f student performance on the statewide math assessment.







## **English**

Measurements of student performance on the statewide English language arts (ELA) assessment.







#### Other Measures

Other measurements of student performance that factor into the accountability grade.











| English Learners |       |
|------------------|-------|
| State            | 14.8% |
| District<br>N/A  |       |
| School           |       |
| N/A              |       |

### **Teacher Data**

24.0







Experienced Teachers







In-Field Teachers



## **Detailed Assessment and Other Data**

#### Student Performance

The following information shows each level of student performance on statewide assessments.

#### Math



#### English



#### Science



#### Student Assessment Participation



# Other Data



Chronic Absenteeism



\$11,130.70

Per-Pupil Expenditure