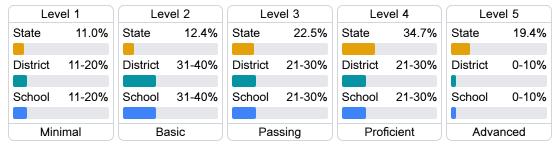

#### Student Performance

The following information shows each level of student performance on statewide assessments.

#### Science