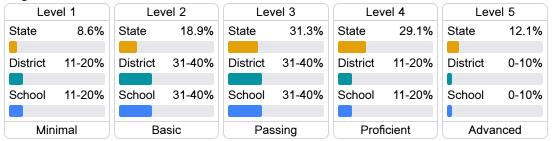

#### Student Performance

The following information shows each level of student performance on statewide assessments.

#### English