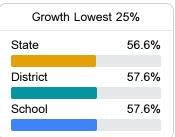

#### Other Measures

Other measurements of student performance that factor into the accountability grade.

| English Learners |       |
|------------------|-------|
| State            | 14.8% |
| District<br>N/A  |       |
| School           |       |
| N/A              |       |