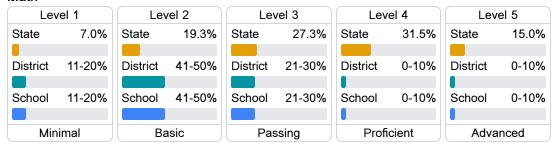

#### Student Performance

The following information shows each level of student performance on statewide assessments.

#### Math