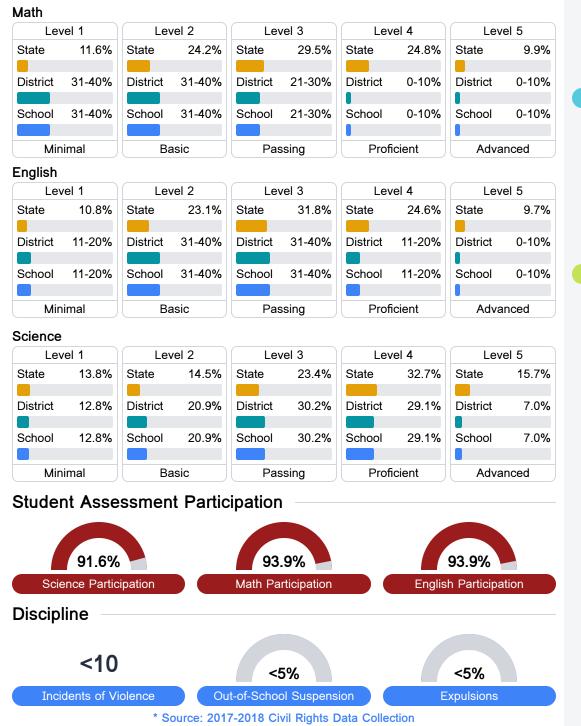

### **Detailed Assessment and Other Data**

#### Student Performance

The following information shows each level of student performance on statewide assessments.

Other Data

Chronic Absenteeism

\$10,259.50 Per-Pupil Expenditure