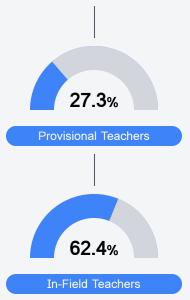

rements of student performance that factor into the accountability grade.

| US History I    | Proficiency | Science Proficiency |         | Colle       |
|-----------------|-------------|---------------------|---------|-------------|
| State           | 47.8%       | State               | 49.6%   | State       |
| District<br>N/A |             | District            | 32.9%   | Distri      |
| School<br>N/A   |             | School              | 32.9%   | Scho<br>N/A |
| Accele          | ration      | Graduati            | on Rate |             |
| State           | 65.7%       | State               | 87.7%   |             |
| District        | 0.0%        | District<br>N/A     |         |             |
| School<br>N/A   |             | School<br>N/A       |         |             |







Page 1 of 2

To access user guide and see more detailed information, please visit https://msrc.mdek12.org. Last updated 04/07/2025.



### **Detailed Assessment and Other Data**

#### Student Performance

The following information shows each level of student performance on statewide assessments.



Other Data



Chronic Absenteeism

\$10,259.50 Per-Pupil Expenditure