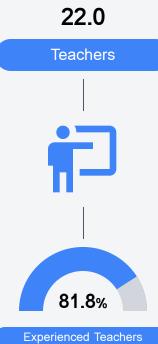

surements of student performance that factor into the accountability grade.

| US History I    | Proficiency | Science Proficiency |         | Colle       |
|-----------------|-------------|---------------------|---------|-------------|
| State           | 47.8%       | State               | 49.6%   | State       |
| District<br>N/A |             | District            | 32.9%   | Distri      |
| School<br>N/A   |             | School              | 32.9%   | Scho<br>N/A |
| Accele          | ration      | Graduati            | on Rate |             |
| State           | 65.7%       | State               | 87.7%   |             |
| District        | 0.0%        | District<br>N/A     |         |             |
| School<br>N/A   |             | School<br>N/A       |         |             |







Page 1 of 2

To access user guide and see more detailed information, please visit https://msrc.mdek12.org. Last updated 04/07/2025.



### **Detailed Assessment and Other Data**

#### Student Performance

The following information shows each level of student performance on statewide assessments.



Other Data



Chronic Absenteeism

\$10,259.50 Per-Pupil Expenditure