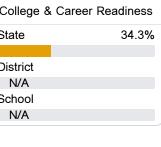

### **Other Measures**

Other measurements of student performance that factor into the accountability grade.

| US History I    | Proficiency | Science Proficiency |         | Colle       |
|-----------------|-------------|---------------------|---------|-------------|
| State           | 47.8%       | State               | 49.6%   | State       |
| District<br>N/A |             | District            | 32.9%   | Distri      |
| School<br>N/A   |             | School              | 32.9%   | Scho<br>N/A |
| Accele          | ration      | Graduati            | on Rate |             |
| State           | 65.7%       | State               | 87.7%   |             |
| District        | 0.0%        | District<br>N/A     |         |             |
| School<br>N/A   |             | School<br>N/A       |         |             |