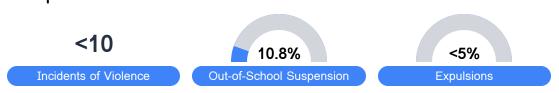

udent performance on statewide assessments.

#### Math



### **English**



### Science

| Level 1  |       | Level 2  |       | Level 3  |       | Level 4    |       | Level 5  |       |
|----------|-------|----------|-------|----------|-------|------------|-------|----------|-------|
| State    | 11.2% | State    | 11.0% | State    | 19.5% | State      | 34.8% | State    | 23.5% |
| District | 7.0%  | District | 5.1%  | District | 13.8% | District   | 34.2% | District | 39.9% |
| School   |       | School   |       | School   |       | School     |       | School   |       |
| N/A      |       | N/A      |       | N/A      |       | N/A        |       | N/A      |       |
| Minimal  |       | Basic    |       | Passing  |       | Proficient |       | Advanced |       |

### Discipline







Chronic Absenteeism



\$8,443.38

Per-Pupil Expenditure