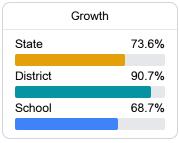

## School Report Card 2023 - 2024

For more detailed information, please visit https://msrc.mdek12.org.



# Sumner Hill Jr High School

Clinton Public School District



400 W. Northside Drive Clinton, MS 39056



Dr. Alexis Walker awalker@clintonpublicschools.com

### **School Accountability Grade Components**

Mississippi's accountability system assigns "A" through "F" letter grades for schools and districts. Grades are based on student achievement, student growth, student participation in testing, and other academic measures.

### Math

Measurements of student performance on the statewide math assessment.







### **English**

Measurements of student performance on the statewide English language arts (ELA) assessment.







#### Other Measures

Other measurements of student performance that factor into the accountability grade.













### **Teacher Data**

31.2





# Detailed Assessment and Other Data

### Student Performance

The following information shows each level of student performance on statewide assessments.

#### Math



### **English**



### Science

| Level 1  |       | Level 2  |       | Level 3  |       | Level 4    |       | Level 5  |       |
|----------|-------|----------|-------|----------|-------|------------|-------|----------|-------|
| State    | 11.2% | State    | 11.0% | State    | 19.5% | State      | 34.8% | State    | 23.5% |
| District | 7.0%  | Distric