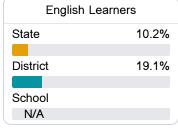

#### Other Measures

Other measurements of student performance that factor into the accountability grade.