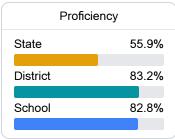

## School Report Card 2023 - 2024

For more detailed information, please visit https://msrc.mdek12.org.



# Sumner Hill Jr High School

Clinton Public School District



400 W. Northside Drive Clinton, MS 39056



Dr. Alexis Walker awalker@clintonpublicschools.com

### **School Accountability Grade Components**

Mississippi's accountability system assigns "A" through "F" letter grades for schools and districts. Grades are based on student achievement, student growth, student participation in testing, and other academic measures.

### Math

Measurements of student performance on the statewide math assessment.







### **English**

Measurements of student performance on the statewide English language arts (ELA) assessment.







#### Other Measures

Other measurements of student performance that factor into the accountability grade.













### **Teacher Data**

31.2





# Detailed Assessment and Other Data

### Student Performance

The following information shows each level of student performance on statewide assessments.

#### Math



### **English**



### Science

| Level 1  |       | Level 2  |       | Level 3  |       | Level 4    |       | Level 5  |       |
|----------|-------|----------|-------|----------|-------|------------|-------|----------|-------|
| State    | 11.2% | State    | 11.0% | State    | 19.5% | State      | 34.8% | State    | 23.5% |
| District | 7.0%  | District |