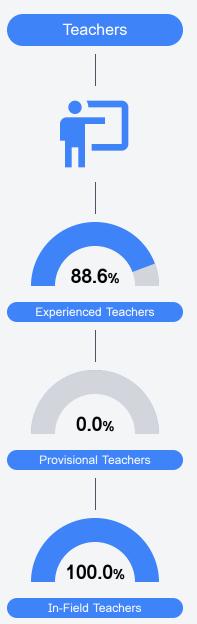

src.mdek12.org.



# Sumner Hill Jr High School

Clinton Public School District



400 W. Northside Drive Clinton, MS 39056



Dr. Alexis Walker awalker@clintonpublicschools.com

### **School Accountability Grade Components**

Mississippi's accountability system assigns "A" through "F" letter grades for schools and districts. Grades are based on student achievement, student growth, student participation in testing, and other academic measures.

### Math

Measurements of student performance on the statewide math assessment.







### **English**

Measurements of student performance on the statewide English language arts (ELA) assessment.







#### Other Measures

Other measurements of student performance that factor into the accountability grade.













### **Teacher Data**

31.2





# Detailed Assessment and Other Data

### Student Performance

The following information shows each level of student performance on statewide assessments.

#### Math



### **English**



### Science

| Level 1  |       | Level 2  |       | Level 3  |       | Level 4    |       | Level 5  |       |
|----------|-------|----------|-------|----------|-------|------------|-------|----------|-------|
| State    | 11.2% | State    | 11.0% | State    | 19.5% | State      | 34.8% | State    | 23.5% |
| District | 7.0%  | District | 5.1%  | District | 13.8% | District   | 34.2% | District | 39.9% |
| School   |       | School   |       | School   |       | School     |       | School   |       |
| N/A      |       | N/A      |       | N/A      |       | N/A        |       | N/A      |       |
|