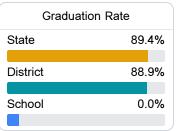

#### Other Measures

Other measurements of student performance that factor into the accountability grade.