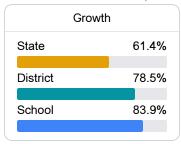

## School Report Card 2023 - 2024

For more detailed information, please visit https://msrc.mdek12.org.



# Sumner Hill Jr High School

Clinton Public School District



400 W. Northside Drive Clinton, MS 39056



Dr. Alexis Walker awalker@clintonpublicschools.com

### **School Accountability Grade Components**

Mississippi's accountability system assigns "A" through "F" letter grades for schools and districts. Grades are based on student achievement, student growth, student participation in testing, and other academic measures.

### Math

Measurements of student performance on the statewide math assessment.







### **English**

Measurements of student performance on the statewide English language arts (ELA) assessment.







#### Other Measures

Other measurements of student performance that factor into the accountability grade.













### **Teacher Data**

31.2





# Detailed Assessment and Other Data

### Student Performance

The following information shows each level of student performance on statewide assessments.

#### Math



### **English**



### Science

| Level 1  |       | Level 2  |       | Level 3  |       | Level 4    |       | Level 5  |       |
|----------|-------|----------|-------|----------|-------|------------|-------|----------|-------|
| State    | 11.2% | State    | 11.0% | State    | 19.5% | State      | 34.8% | State    | 23.5% |
| District | 7.0%  | District | 5.1%  | District | 13.8% | District   | 34.2% | District | 39.9% |
| School   |       | School   |       | School