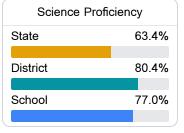

### Science

| Level 1  |       | Level 2  |       | Level 3  |       | Level 4    |       | Level 5  |       |
|----------|-------|----------|-------|----------|-------|------------|-------|----------|-------|
| State    | 11.2% | State    | 11.0% | State    | 19.5% | State      | 34.8% | State    | 23.5% |
| District | 7.0%  | District | 5.1%  | District | 13.8% | District   | 34.2% | District | 39.9% |
| School   |       | School   |       | School   |       | School     |       | School   |       |
| N/A      |       | N/A      |       | N/A      |       | N/A        |       | N/A      |       |
| Minimal  |       | Basic    |       | Passing  |       | Proficient |       | Advanced |       |