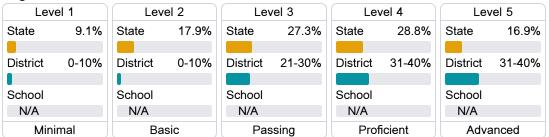

l Accountability Grade Components**

Mississippi's accountability system assigns "A" through "F" letter grades for schools and districts. Grades are based on student achievement, student growth, student participation in testing, and other academic measures.

### Math

Measurements of student performance on the statewide math assessment.







### **English**

Measurements of student performance on the statewide English language arts (ELA) assessment.







#### Other Measures

Other measurements of student performance that factor into the accountability grade.













### **Teacher Data**

31.2





# Detailed Assessment and Other Data

### Student Performance

The following information shows each level of student performance on statewide assessments.

#### Math



### **English**



### Science

| Level 1  |       | Level 2  |       | Level 3  |       | Level 4    |       | Level 5  |       |
|----------|-------|----------|-------|----------|-------|------------|-------|----------|-------|
| State    | 11.2% | State    | 11.0% | State    | 19.5% | State      | 34.8% | State    | 23.5% |
| District | 7.0%  | District | 5.1%  | District | 13.8% | District   | 34.2% | District | 39.9% |
| School   |       | School   |       | School   |       | School     |       | School   |       |
| N/A      |       | N/A      |       | N/A      |       | N/A        |       | N/A      |       |
| Minimal  |       | Basic    |       | Passing  |       | Proficient |       | Advanced |       |

### Discipline







Chronic Absenteeism



\$8,443.38

Per-Pupil Expenditure