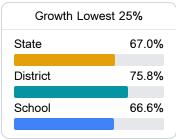

## School Report Card 2023 - 2024

For more detailed information, please visit https://msrc.mdek12.org.



# Sumner Hill Jr High School

Clinton Public School District



400 W. Northside Drive Clinton, MS 39056



Dr. Alexis Walker awalker@clintonpublicschools.com

### **School Accountability Grade Components**

Mississippi's accountability system assigns "A" through "F" letter grades for schools and districts. Grades are based on student achievement, student growth, student participation in testing, and other academic measures.

### Math

Measurements of student performance on the statewide math assessment.







### **English**

Measurements of student performance on the statewide English language arts (ELA) assessment.







#### Other Measures

Other measurements of student performance that factor into the accountability grade.













### **Teacher Data**

31.2





# Detailed Assessment and Other Data

### Student Performance

The following information shows each level of student performance on statewide assessments.

#### Math



### **English**



### Science

| Level 1  |       | Level 2  |       | Level 3  |       | Level 4    |       | Level 5  |       |
|----------|-------|----------|-------|----------|-------|------------|-------|----------|-------|
| State    | 11.2% | State    | 11.0% | State    | 19.5% | State      | 34.8% | State    | 23.5% |
| District | 7.0%  | District