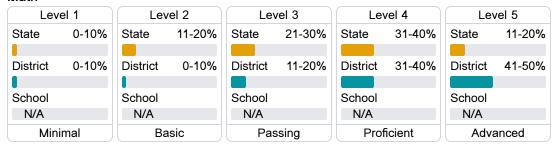

ls.com

### **School Accountability Grade Components**

Mississippi's accountability system assigns "A" through "F" letter grades for schools and districts. Grades are based on student achievement, student growth, student participation in testing, and other academic measures.

### Math

Measurements of student performance on the statewide math assessment.







### **English**

Measurements of student performance on the statewide English language arts (ELA) assessment.







#### Other Measures

Other measurements of student performance that factor into the accountability grade.













### **Teacher Data**

31.2





# Detailed Assessment and Other Data

### Student Performance

The following information shows each level of student performance on statewide assessments.

#### Math



### **English**



### Science

| Level 1  |       | Level 2  |       | Level 3  |       | Level 4    |       | Level 5  |       |
|----------|-------|----------|-------|----------|-------|------------|-------|----------|-------|
| State    | 11.2% | State    | 11.0% | State    | 19.5% | State      | 34.8% | State    | 23.5% |
| District | 7.0%  | District | 5.1%  | District | 13.8% | District   | 34.2% | District | 39.9% |
| School   |       | School   |       | School   |       | School     |       | School   |       |
| N/A      |       | N/A      |       | N/A      |       | N/A        |       | N/A      |       |
| Minimal  |       | Basic    |       | Passing  |       | Proficient |       | Advanced |       |

### Discipline







Chronic Absenteeism



\$8,443.38

Per-Pupil Expen