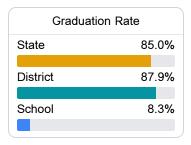

## School Report Card 2019 - 2020

For more detailed information, please visit <a href="https://msrc.mdek12.org">https://msrc.mdek12.org</a>.



## Sumner Hill Jr High School

Clinton Public School District



400 W. Northside Drive .. Clinton, MS 39056



Dr. Alexis Walker awalker@clintonpublicschools.com

Identified for

Targeted Support and Improvement

Due to the impact of COVID-19 on school closures in the 2019-20 school year and a waiver from the U.S. Department of Education, the Mississippi Department of Education (MDE) has no assessment and accountability data to report for the 2019-20 school year.







0.0%

**Provisional Teachers** 

99.7%

**In-Field Teachers**