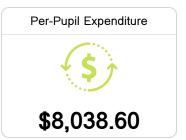

## School Report Card 2019 - 2020

For more detailed information, please visit <a href="https://msrc.mdek12.org">https://msrc.mdek12.org</a>.



## Sumner Hill Jr High School

Clinton Public School District



400 W. Northside Drive .. Clinton, MS 39056



Dr. Alexis Walker awalker@clintonpublicschools.com

Identified for

Targeted Support and Improvement

Due to the impact of COVID-19 on school closures in the 2019-20 school year and a waiver from the U.S. Department of Education, the Mississippi Department of Education (MDE) has no assessment and accountability data to report for the 2019-20 school year.







0.0%

**Provisional Teachers** 

99.7%

**In-Field Teachers**