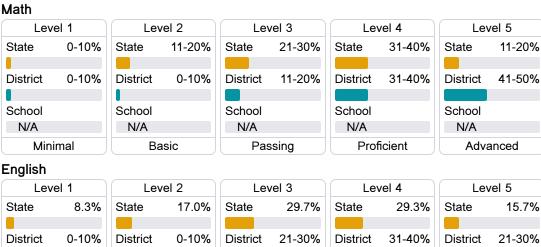

#### Math

Measurements of student performance on the statewide math assessment.

#### English

Measurements of student performance on the statewide English language arts (ELA) assessment.

#### Student Performance

The following information shows each level of student performance on statewide assessments.

School

N/A

Level 4 e 29.3% Frict 31-40% ool /A Proficient Level 5 State 15.7% District 21-30% School N/A Advanced