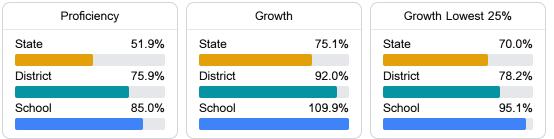

#### Math

Measurements of student performance on the statewide math assessment.

#### English

Measurements of student performance on the statewide English language arts (ELA) assessment.

#### Other Measures

Other measurements of student performance that factor into the accountability grade.

School

N/A