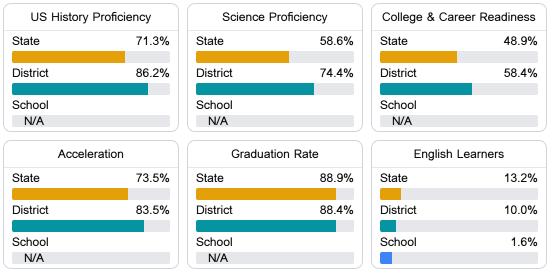

#### Student Performance

The following information shows each level of student performance on statewide assessments.

School

N/A

Level 4 e 29.3% Frict 31-40% ool /A Proficient Level 5 State 15.7% District 21-30% School N/A Advanced

Other Data

Chronic Absenteeism

\$10,201.51 Per-Pupil Expenditure

| Scienc | е |
|--------|---|
|--------|---|

School

N/A

Minimal

| Level 1  |       | Level 2  |       | Level 3  |       | Level 4    |       | Level 5  |       |
|----------|-------|----------|-------|----------|-------|------------|-------|----------|-------|
| State    | 11.4% | State    | 11.9% | State    | 20.8% | State      | 33.6% | State    | 22.3% |
|          |       |          |       |          |       |            |       |          |       |
| District | 5.4%  | District | 8.2%  | District | 14.2% | District   | 36.9% | District | 35.2% |
|          |       |          |       |          |       |            |       |          |       |
| School   |       | School   |       | School   |       | School     |       | School   |       |
| N/A      |       | N/A      |       | N/A      |       | N/A        |       | N/A      |       |
| Minimal  |       | Basic    |       | Passing  |       | Proficient |       | Advanced |       |