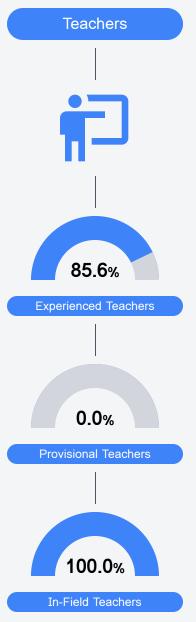

# School Report Card 2022 - 2023

For more detailed information, please visit https://msrc.mdek12.org.



# School Accountability Grade Components

Mississippi's accountability system assigns "A" through "F" letter grades for schools and districts. Grades are based on student achievement, student growth, student participation in testing, and other academic measures.

## **Teacher Data**

46.8

#### Math

Measurements of student performance on the statewide math assessment.



#### English

Measurements of student performance on the statewide English language arts (ELA) assessment.



#### Other Measures

Other measurements of student performance that factor into the accountability grade.







School

N/A

# **Detailed Assessment and Other Data**

#### Student Performance

The following information shows each level of student performance on statewide assessments.



School

N/A

Level 4 e 29.3% Frict 31-40% ool /A Proficient Level 5 State 15.7% District 21-30% School N/A Advanced



Other Data

Chronic Absenteeism

\$10,201.51 Per-Pupil Expenditure

| Scienc | е |
|--------|---|
|--------|---|

School

N/A

Minimal

| Level 1  |       | Level 2  |       | Level 3  |       | Level 4    |       | Level 5  |       |
|----------|-------|----------|-------|----------|-------|------------|-------|----------|-------|
| State    | 11.4% | State    | 11.9% | State    | 20.8% | State      | 33.6% | State    | 22.3% |
|          |       |          |       |          |       |