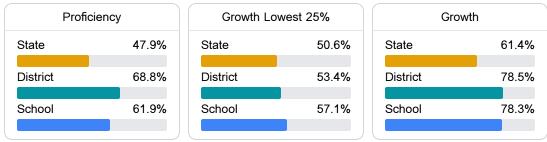

#### English

Measurements of student performance on the statewide English language arts (ELA) assessment.