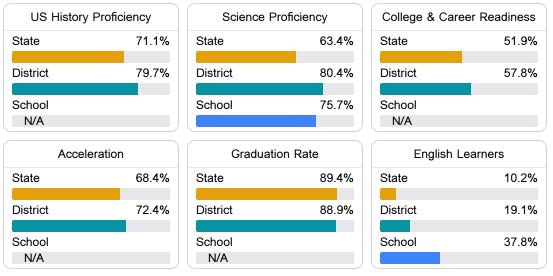

## Other Measures

Other measurements of student performance that factor into the accountability grade.

Teacher Data

57.6