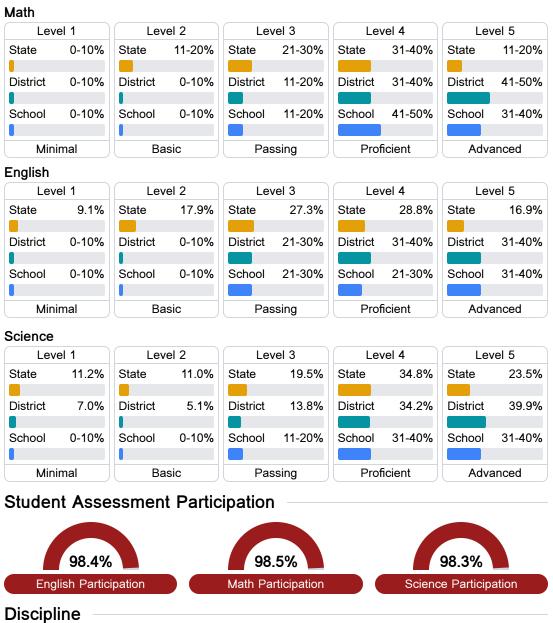

#### Student Performance

The following information shows each level of student performance on statewide assessments.

16.5%

**Out-of-School Suspension** 

35

Incidents of Violence

<5%

**Expulsions** 