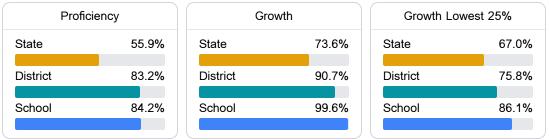

# School Report Card 2023 - 2024

For more detailed information, please visit https://msrc.mdek12.org.

**Clinton Jr High School** Α Clinton Public School District 711 Lakeview Drive

Clinton, MS 39056

Tamikia Billings

tbillings@clintonpublicschools.com

# School Accountability Grade Components

Mississippi's accountability system assigns "A" through "F" letter grades for schools and districts. Grades are based on student achievement, student growth, student participation in testing, and other academic measures.

## Math

Measurements of student performance on the statewide math assessment.



#### English

Measurements of student performance on the statewide English language arts (ELA) assessment.



## Other Measures

Other measurements of student performance that factor into the accountability grade.





Teacher Data

57.6



# **Detailed Assessment and Other Data**

#### Student Performance

The following information shows each level of student performance on statewide assessments.



16.5%

**Out-of-School Suspension** 

35

Incidents of Violence

<5%

**Expulsions** 



Other Data

21.0%

Chronic Absenteeism

\$9,209.17

Per-Pupil Expenditure

Advanced Course Participation