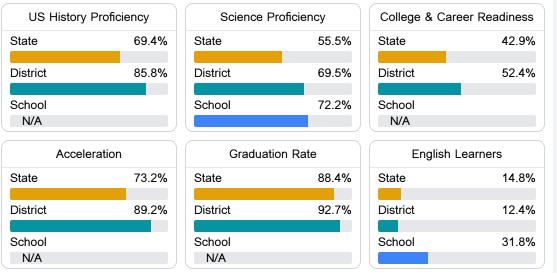

### Other Measures

Other measurements of student performance that factor into the accountability grade.

MISSISSIPPI DEPARTMENT OF EDUCATION

To access user guide and see more detailed information, please visit https://msrc.mdek12.org. Last updated 04/07/2025.