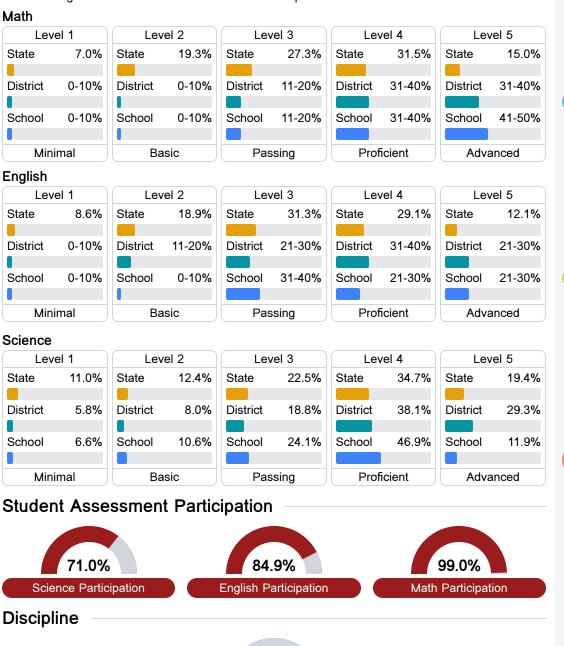

#### Math

Measurements of student performance on the statewide math assessment.

accountability data, particularly growth data.

academic measures. COVID - 19 pandemic disruptions continue to be reflected in 2021 - 2022

#### English

Measurements of student performance on the statewide English language arts (ELA) assessment.

#### Student Performance

The following information shows each level of student performance on statewide assessments.

Out-of-School Suspension

Other Data

20.5%

Chronic Absenteeism

\$7,676.49

Per-Pupil Expenditure