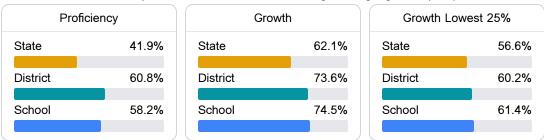

#### English

Measurements of student performance on the statewide English language arts (ELA) assessment.