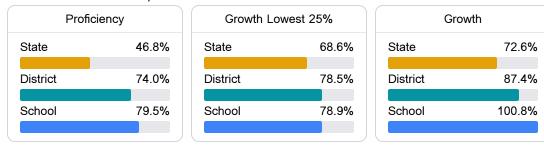

#### Math

Measurements of student performance on the statewide math assessment.

accountability data, particularly growth data.

academic measures. COVID - 19 pandemic disruptions continue to be reflected in 2021 - 2022