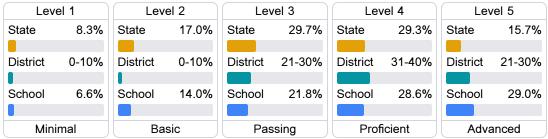

other academic measures.

### Math

Measurements of student performance on the statewide math assessment.







### **English**

Measurements of student performance on the statewide English language arts (ELA) assessment.





Science Proficiency

58.6%

74.4%

65.2%



### Other Measures

Other measurements of student performance that factor into the accountability grade.

State

District

School



Acceleration

73.5%

83.5%

83.6%







### **Teacher Data**

67.0

**Teachers** 







Experienced Teachers



Provisional Teachers



In-Field Teachers



State

District

School

# Clinton High School

### **Detailed Assessment and Other Data**

### Student Performance

The following information shows each level of student performance on statewide assessments.

#### Math



### English



#### Science



### Student Assessment Participation



**Out-of-School Suspension** 

Other Data



Chronic Absenteeism



\$10,733.17

Per-Pupil Expenditure



72.1%

Post-Secondary Enrollment



57.9%

Advanced Course Participation

**Expulsions** 

Incidents of Violence