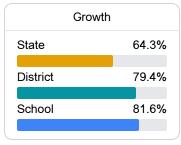

### Other Measures

Other measurements of student performance that factor into the accountability grade.

State

District

School

Acceleration

73.5%

83.5%