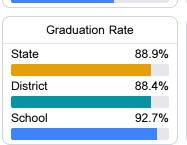

### Other Measures

Other measurements of student performance that factor into the accountability grade.

State

District

School

Acceleration

73.5%

83.5%