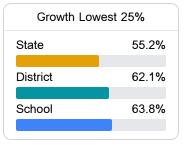

### Other Measures

Other measurements of student performance that factor into the accountability grade.

State

District

School

Acceleration

73.5%

83.5%