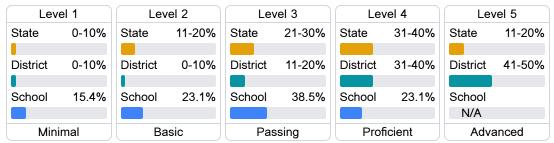

### Student Performance

The following information shows each level of student performance on statewide assessments.