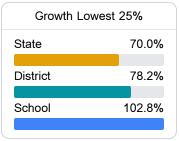

### Other Measures

Other measurements of student performance that factor into the accountability grade.

State

District

School

Acceleration

73.5%

83.5%