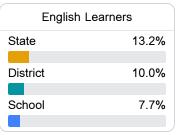

### Other Measures

Other measurements of student performance that factor into the accountability grade.

State

District

School

Acceleration

73.5%

83.5%