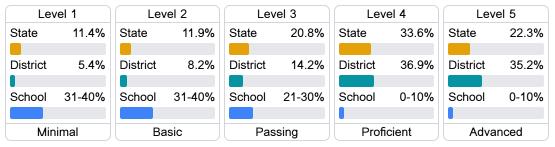

easures.

### Math

Measurements of student performance on the statewide math assessment.







### **English**

Measurements of student performance on the statewide English language arts (ELA) assessment.





Science Proficiency

58.6%

74.4%

65.2%



### Other Measures

Other measurements of student performance that factor into the accountability grade.

State

District

School



Acceleration

73.5%

83.5%

83.6%







### **Teacher Data**

67.0

**Teachers** 







Experienced Teachers



Provisional Teachers



In-Field Teachers



State

District

School

# Clinton High School

### **Detailed Assessment and Other Data**

### Student Performance

The following information shows each level of student performance on statewide assessments.

#### Math



### English



#### Science



### Student Assessment Participation



**Out-of-School Suspension** 

Other Data



Chronic Absenteeism



\$10,733.17

Per-Pupil Expenditure



72.1%

Post-Secondary Enrollment



57.9%

Advanced Course Participation

**Expulsions** 

Incidents of Violence