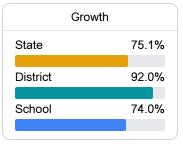

### Other Measures

Other measurements of student performance that factor into the accountability grade.

State

District

School

Acceleration

73.5%

83.5%