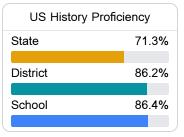

### **English**

Measurements of student performance on the statewide English language arts (ELA) assessment.

Science Proficiency

58.6%

74.4%

65.2%