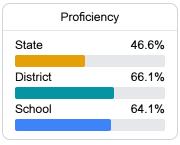

### Other Measures

Other measurements of student performance that factor into the accountability grade.

State

District

School

Acceleration

73.5%

83.5%