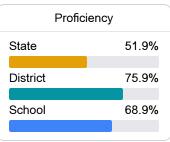

### **English**

Measurements of student performance on the statewide English language arts (ELA) assessment.

Science Proficiency

58.6%

74.4%

65.2%