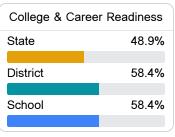

### Other Measures

Other measurements of student performance that factor into the accountability grade.

State

District

School

Acceleration

73.5%

83.5%