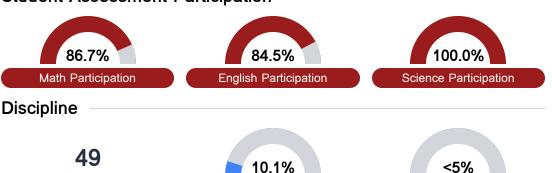

### Student Assessment Participation

**Out-of-School Suspension** 

Other Data

Chronic Absenteeism

\$10,733.17

Per-Pupil Expenditure

72.1%

Post-Secondary Enrollment