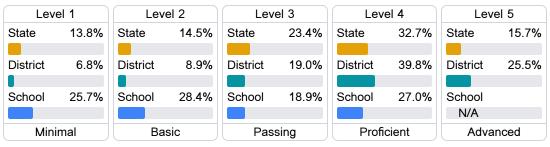

#### Student Performance

The following information shows each level of student performance on statewide assessments.

#### Science