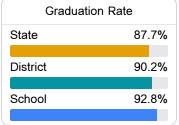

ter grades for schools and districts. Grades are based on student achievement, student growth, student participation in testing, and other academic measures. COVID - 19 pandemic disruptions continue to be reflected in 2021 - 2022 accountability data, particularly growth data.

#### Math

Measurements of student performance on the statewide math assessment.



#### **English**

Measurements of student performance on the statewide English language arts (ELA) assessment.



#### Other Measures

Other measurements of student performance that factor into the accountability grade.

| US History Proficiency |       |
|------------------------|-------|
| State                  | 47.8% |
| District               | 56.8% |
| School                 | 56.8% |
|                        |       |









#### **Teacher Data**

65.4

**Teachers** 













In-Field Teachers



# **Clinton High School**

### **Detailed Assessment and Other Data**

#### Student Performance

The following information shows each level of student performance on statewide assessments.

#### Math



#### English



#### Science



### Student Assessment Participation



### Discipline



\* Source: 2017-2018 Civil Rights Data Collection

#### Other Data



Chronic Absenteeism



\$11,122.57

Per-Pupil Expenditure



Post-Secondary Enrollment



**Advanced Course** Participation