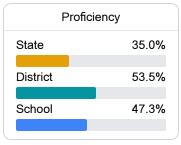

#### **English**

Measurements of student performance on the statewide English language arts (ELA) assessment.