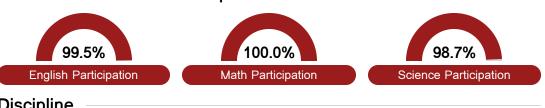

sment.



#### **English**

Measurements of student performance on the statewide English language arts (ELA) assessment.



#### Other Measures

Other measurements of student performance that factor into the accountability grade.

| US History Proficiency |       |
|------------------------|-------|
| State                  | 47.8% |
| District               | 56.8% |
| School                 | 56.8% |
|                        |       |









#### **Teacher Data**

65.4

**Teachers** 













In-Field Teachers



# **Clinton High School**

### **Detailed Assessment and Other Data**

#### Student Performance

The following information shows each level of student performance on statewide assessments.

#### Math



#### English



#### Science



### Student Assessment Participation



### Discipline



\* Source: 2017-2018 Civil Rights Data Collection

#### Other Data



Chronic Absenteeism



\$11,122.57

Per-Pupil Expenditure



Post-Secondary Enrollment



**Advanced Course** Participation