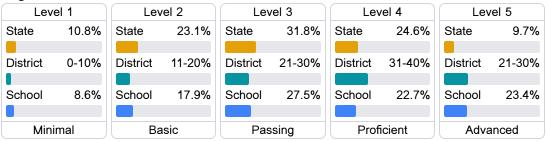

#### Student Performance

The following information shows each level of student performance on statewide assessments.

#### English