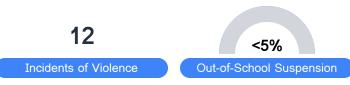

nglish**

Measurements of student performance on the statewide English language arts (ELA) assessment.



#### Other Measures

Other measurements of student performance that factor into the accountability grade.

| US History Proficiency |       |
|------------------------|-------|
| State                  | 47.8% |
| District               | 56.8% |
| School                 | 56.8% |
|                        |       |









#### **Teacher Data**

65.4

**Teachers** 













In-Field Teachers



# **Clinton High School**

### **Detailed Assessment and Other Data**

#### Student Performance

The following information shows each level of student performance on statewide assessments.

#### Math



#### English



#### Science



### Student Assessment Participation



### Discipline



\* Source: 2017-2018 Civil Rights Data Collection

#### Other Data



Chronic Absenteeism



\$11,122.57

Per-Pupil Expenditure



Post-Secondary Enrollment



**Advanced Course** Participation