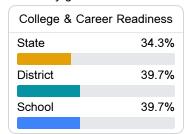

#### Other Measures

Other measurements of student performance that factor into the accountability grade.

| US History Proficiency |       |
|------------------------|-------|
| State                  | 47.8% |
| District               | 56.8% |
| School                 | 56.8% |
|                        |       |