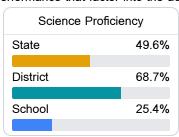

F" letter grades for schools and districts. Grades are based on student achievement, student growth, student participation in testing, and other academic measures. COVID - 19 pandemic disruptions continue to be reflected in 2021 - 2022 accountability data, particularly growth data.

#### Math

Measurements of student performance on the statewide math assessment.



#### **English**

Measurements of student performance on the statewide English language arts (ELA) assessment.



#### Other Measures

Other measurements of student performance that factor into the accountability grade.

| US History Proficiency |       |
|------------------------|-------|
| State                  | 47.8% |
| District               | 56.8% |
| School                 | 56.8% |
|                        |       |









#### **Teacher Data**

65.4

**Teachers** 













In-Field Teachers



# **Clinton High School**

### **Detailed Assessment and Other Data**

#### Student Performance

The following information shows each level of student performance on statewide assessments.

#### Math



#### English



#### Science



### Student Assessment Participation



### Discipline



\* Source: 2017-2018 Civil Rights Data Collection

#### Other Data



Chronic Absenteeism



\$11,122.57

Per-Pupil Expenditure



Post-Secondary Enrollment



**Advanced Course** Participation