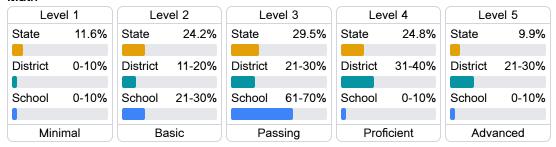

#### Student Performance

The following information shows each level of student performance on statewide assessments.

#### Math