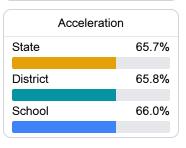

#### Other Measures

Other measurements of student performance that factor into the accountability grade.

| US History Proficiency |       |
|------------------------|-------|
| State                  | 47.8% |
| District               | 56.8% |
| School                 | 56.8% |
|                        |       |