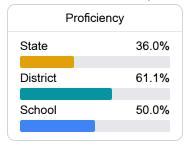

#### Math

Measurements of student performance on the statewide math assessment.