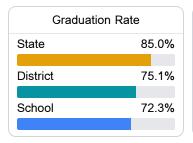

## School Report Card 2019 - 2020

For more detailed information, please visit <a href="https://msrc.mdek12.org">https://msrc.mdek12.org</a>.



## Wingfield High School

Jackson Public School District



1985 SCANLON DRIVE Jackson, MS 39204



Roderick Smith rsmith@jackson.k12.ms.us

Identified for

Comprehensive Support and Improvement

Due to the impact of COVID-19 on school closures in the 2019-20 school year and a waiver from the U.S. Department of Education, the Mississippi Department of Education (MDE) has no assessment and accountability data to report for the 2019-20 school year.









55.6