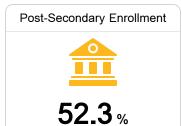

## School Report Card 2019 - 2020

For more detailed information, please visit <a href="https://msrc.mdek12.org">https://msrc.mdek12.org</a>.



## Wingfield High School

Jackson Public School District



1985 SCANLON DRIVE Jackson, MS 39204



Roderick Smith rsmith@jackson.k12.ms.us

Identified for

Comprehensive Support and Improvement

Due to the impact of COVID-19 on school closures in the 2019-20 school year and a waiver from the U.S. Department of Education, the Mississippi Department of Education (MDE) has no assessment and accountability data to report for the 2019-20 school year.









55.6