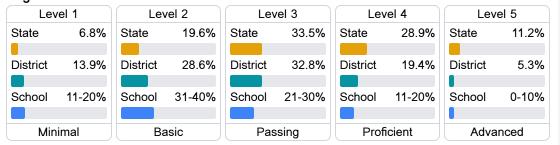

History Prof | ficiency |
|-----------------|----------|
| State           | 55.7%    |
| District        | 33.1%    |
| School          |          |
| N/A             |          |



| College & | Career Readiness |  |
|-----------|------------------|--|
| State     | 37.4%            |  |
|           |                  |  |
| District  | 15.8%            |  |
|           |                  |  |
| School    |                  |  |
| N/A       |                  |  |
|           |                  |  |
|           |                  |  |







#### **Teacher Data**



84.4%

**In-Field Teachers** 



#### **Detailed Assessment and Other Data**

#### Student Performance

The following information shows each level of student performance on statewide assessments.

#### Math



#### English



#### Science



### Student Assessment Participation



<sup>\*</sup> Source: 2017-2018 Civil Rights Data Collection



\$7,561.25

Per-Pupil Expenditure