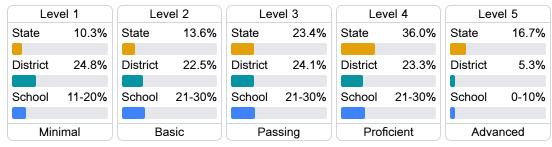

iciency |
|-----------------|----------|
| State           | 55.7%    |
| District        | 33.1%    |
| School          |          |
| N/A             |          |



| College & | Career Readiness |  |
|-----------|------------------|--|
| State     | 37.4%            |  |
|           |                  |  |
| District  | 15.8%            |  |
|           |                  |  |
| School    |                  |  |
| N/A       |                  |  |
|           |                  |  |
|           |                  |  |







#### **Teacher Data**



84.4%

**In-Field Teachers** 



#### **Detailed Assessment and Other Data**

#### Student Performance

The following information shows each level of student performance on statewide assessments.

#### Math



#### English



#### Science



### Student Assessment Participation



<sup>\*</sup> Source: 2017-2018 Civil Rights Data Collection



\$7,561.25

Per-Pupil Expenditure