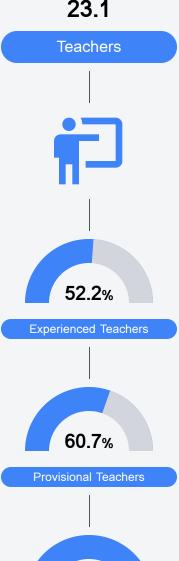

**English**

Measurements of student performance on the statewide English language arts (ELA) assessment.







#### Other Measures

Other measurements of student performance that factor into the accountability grade.

| US History Prof | ficiency |
|-----------------|----------|
| State           | 55.7%    |
| District        | 33.1%    |
| School          |          |
| N/A             |          |



| College & | Career Readiness |  |
|-----------|------------------|--|
| State     | 37.4%            |  |
|           |                  |  |
| District  | 15.8%            |  |
|           |                  |  |
| School    |                  |  |
| N/A       |                  |  |
|           |                  |  |
|           |                  |  |







#### **Teacher Data**



84.4%

**In-Field Teachers** 



#### **Detailed Assessment and Other Data**

#### Student Performance

The following information shows each level of student performance on statewide assessments.

#### Math



#### English



#### Science



### Student Assessment Participation



<sup>\*</sup> Source: 2017-2018 Civil Rights Data Collection



\$7,561.25

Per-Pupil Expenditure