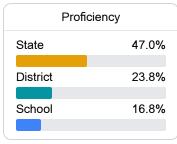

#### Math

Measurements of student performance on the statewide math assessment.