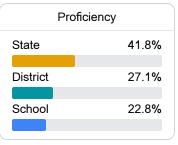

#### Math

Measurements of student performance on the statewide math assessment.