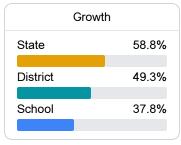

### **English**

Measurements of student performance on the statewide English language arts (ELA) assessment.