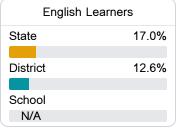

#### Other Measures

Other measurements of student performance that factor into the accountability grade.

| US History Prof | ficiency |
|-----------------|----------|
| State           | 55.7%    |
| District        | 33.1%    |
| School          |          |
| N/A             |          |