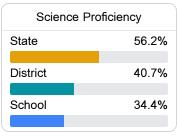

l Targeted Support and Improvement

## School Accountability Grade Components

Mississippi's accountability system assigns "A" through "F" letter grades for schools and districts. Grades are based on student achievement, student growth, student participation in testing, and other academic measures.

#### Math

Measurements of student performance on the statewide math assessment.







### **English**

Measurements of student performance on the statewide English language arts (ELA) assessment.







#### Other Measures

Other measurements of student performance that factor into the accountability grade.

| US History Prof | ficiency |
|-----------------|----------|
| State           | 55.7%    |
| District        | 33.1%    |
| School          |          |
| N/A             |          |



| College & | Career Readiness |  |
|-----------|------------------|--|
| State     | 37.4%            |  |
|           |                  |  |
| District  | 15.8%            |  |
|           |                  |  |
| School    |                  |  |
| N/A       |                  |  |
|           |                  |  |
|           |                  |  |







#### **Teacher Data**



84.4%

**In-Field Teachers** 



#### **Detailed Assessment and Other Data**

#### Student Performance

The following information shows each level of student performance on statewide assessments.

#### Math



#### English



#### Science



### Student Assessment Participation



<sup>\*</sup> Source: 2017-2018 Civil Rights Data Collection



\$7,561.25

Per-Pupil Expenditure