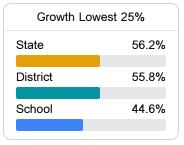

#### Other Measures

Other measurements of student performance that factor into the accountability grade.

| US History Prof | ficiency |
|-----------------|----------|
| State           | 55.7%    |
| District        | 33.1%    |
| School          |          |
| N/A             |          |