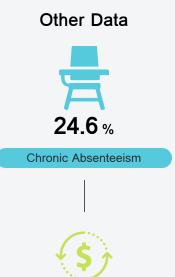

### Student Assessment Participation

<sup>\*</sup> Source: 2017-2018 Civil Rights Data Collection

\$7,561.25

Per-Pupil Expenditure