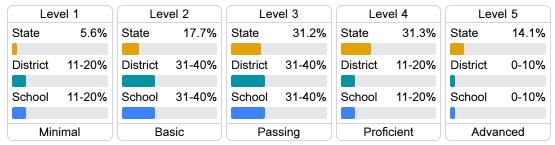

#### Student Performance

The following information shows each level of student performance on statewide assessments.

#### Math

#### English

#### Science