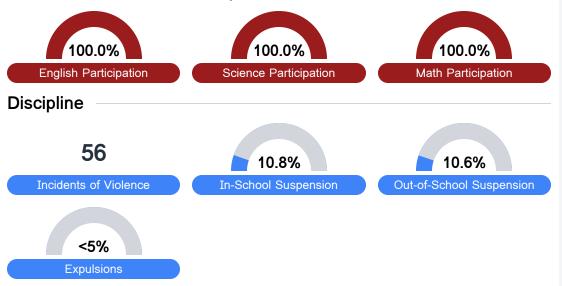

### Student Assessment Participation

<sup>\*</sup> Source: 2017-2018 Civil Rights Data Collection

\$7,561.25

Per-Pupil Expenditure