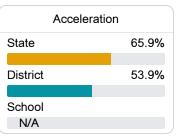

#### Other Measures

Other measurements of student performance that factor into the accountability grade.

| US History Prof | ficiency |
|-----------------|----------|
| State           | 55.7%    |
| District        | 33.1%    |
| School          |          |
| N/A             |          |