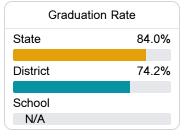

#### Other Measures

Other measurements of student performance that factor into the accountability grade.

| US History Prof | ficiency |
|-----------------|----------|
| State           | 55.7%    |
| District        | 33.1%    |
| School          |          |
| N/A             |          |