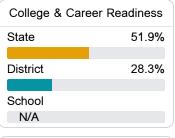

s://msrc.mdek12.org.



# Cardozo Middle School

Jackson Public School District



3180 McDowell Rd Ext Jackson, MS 39212



Brad Blake bblake@jackson.k12.ms.us

Identified for

Comprehensive Support and Improvement

# **School Accountability Grade Components**

Mississippi's accountability system assigns "A" through "F" letter grades for schools and districts. Grades are based on student achievement, student growth, student participation in testing, and other academic measures.

#### Math

Measurements of student performance on the statewide math assessment.







## **English**

Measurements of student performance on the statewide English language arts (ELA) assessment.







#### Other Measures

Other measurements of student performance that factor into the accountability grade.













### **Teacher Data**

51.2





## **Detailed Assessment and Other Data**

### Student Performance

The following information shows each level of student performance on statewide assessments.

#### Math



#### **English**



#### Science



#### Student Assessment Participation



# Other Data



Chronic Absenteeism



\$15,290.18

Per-Pupil Expenditure