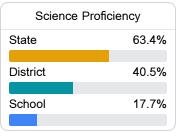

tps://msrc.mdek12.org.



# Cardozo Middle School

Jackson Public School District



3180 McDowell Rd Ext Jackson, MS 39212



Brad Blake bblake@jackson.k12.ms.us

Identified for

Comprehensive Support and Improvement

# **School Accountability Grade Components**

Mississippi's accountability system assigns "A" through "F" letter grades for schools and districts. Grades are based on student achievement, student growth, student participation in testing, and other academic measures.

#### Math

Measurements of student performance on the statewide math assessment.







## **English**

Measurements of student performance on the statewide English language arts (ELA) assessment.







#### Other Measures

Other measurements of student performance that factor into the accountability grade.













### **Teacher Data**

51.2





## **Detailed Assessment and Other Data**

### Student Performance

The following information shows each level of student performance on statewide assessments.

#### Math



#### **English**



#### Science



#### Student Assessment Participation



# Other Data



Chronic Absenteeism



\$15,290.18

Per-Pupil Expenditure