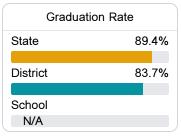

msrc.mdek12.org.



# Cardozo Middle School

Jackson Public School District



3180 McDowell Rd Ext Jackson, MS 39212



Brad Blake bblake@jackson.k12.ms.us

Identified for

Comprehensive Support and Improvement

# **School Accountability Grade Components**

Mississippi's accountability system assigns "A" through "F" letter grades for schools and districts. Grades are based on student achievement, student growth, student participation in testing, and other academic measures.

#### Math

Measurements of student performance on the statewide math assessment.







## **English**

Measurements of student performance on the statewide English language arts (ELA) assessment.







#### Other Measures

Other measurements of student performance that factor into the accountability grade.













### **Teacher Data**

51.2





## **Detailed Assessment and Other Data**

### Student Performance

The following information shows each level of student performance on statewide assessments.

#### Math



#### **English**



#### Science



#### Student Assessment Participation



# Other Data



Chronic Absenteeism



\$15,290.18

Per-Pupil Expenditure