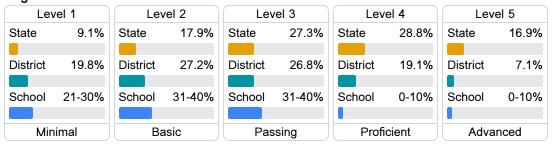

untability Grade Components**

Mississippi's accountability system assigns "A" through "F" letter grades for schools and districts. Grades are based on student achievement, student growth, student participation in testing, and other academic measures.

#### Math

Measurements of student performance on the statewide math assessment.







## **English**

Measurements of student performance on the statewide English language arts (ELA) assessment.







#### Other Measures

Other measurements of student performance that factor into the accountability grade.













### **Teacher Data**

51.2





## **Detailed Assessment and Other Data**

### Student Performance

The following information shows each level of student performance on statewide assessments.

#### Math



#### **English**



#### Science



#### Student Assessment Participation



# Other Data



Chronic Absenteeism



\$15,290.18

Per-Pupil Expenditure