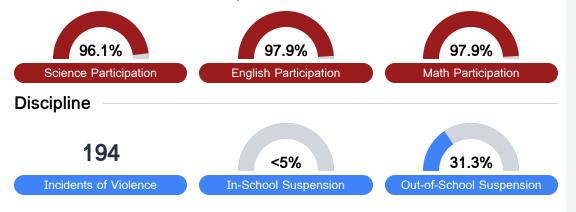

#### Student Assessment Participation

# Other Data

Chronic Absenteeism

\$15,290.18

Per-Pupil Expenditure