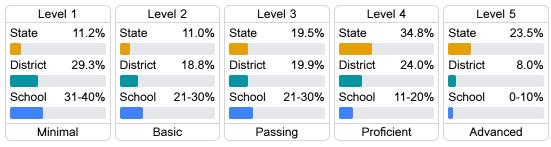

Components**

Mississippi's accountability system assigns "A" through "F" letter grades for schools and districts. Grades are based on student achievement, student growth, student participation in testing, and other academic measures.

#### Math

Measurements of student performance on the statewide math assessment.







## **English**

Measurements of student performance on the statewide English language arts (ELA) assessment.







#### Other Measures

Other measurements of student performance that factor into the accountability grade.













### **Teacher Data**

51.2





## **Detailed Assessment and Other Data**

### Student Performance

The following information shows each level of student performance on statewide assessments.

#### Math



#### **English**



#### Science



#### Student Assessment Participation



# Other Data



Chronic Absenteeism



\$15,290.18

Per-Pupil Expenditure