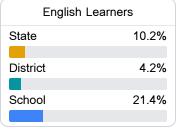

rc.mdek12.org.



# Cardozo Middle School

Jackson Public School District



3180 McDowell Rd Ext Jackson, MS 39212



Brad Blake bblake@jackson.k12.ms.us

Identified for

Comprehensive Support and Improvement

# **School Accountability Grade Components**

Mississippi's accountability system assigns "A" through "F" letter grades for schools and districts. Grades are based on student achievement, student growth, student participation in testing, and other academic measures.

#### Math

Measurements of student performance on the statewide math assessment.







## **English**

Measurements of student performance on the statewide English language arts (ELA) assessment.







#### Other Measures

Other measurements of student performance that factor into the accountability grade.













### **Teacher Data**

51.2





## **Detailed Assessment and Other Data**

### Student Performance

The following information shows each level of student performance on statewide assessments.

#### Math



#### **English**



#### Science



#### Student Assessment Participation



# Other Data



Chronic Absenteeism



\$15,290.18

Per-Pupil Expenditure