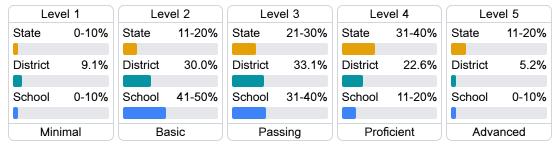

ent

# **School Accountability Grade Components**

Mississippi's accountability system assigns "A" through "F" letter grades for schools and districts. Grades are based on student achievement, student growth, student participation in testing, and other academic measures.

#### Math

Measurements of student performance on the statewide math assessment.







## **English**

Measurements of student performance on the statewide English language arts (ELA) assessment.







#### Other Measures

Other measurements of student performance that factor into the accountability grade.













### **Teacher Data**

51.2





## **Detailed Assessment and Other Data**

### Student Performance

The following information shows each level of student performance on statewide assessments.

#### Math



#### **English**



#### Science



#### Student Assessment Participation



# Other Data



Chronic Absenteeism



\$15,290.18

Per-Pupil Expenditure