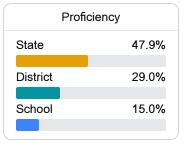

### Student Performance

The following information shows each level of student performance on statewide assessments.