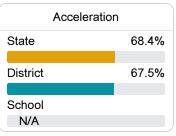

//msrc.mdek12.org.



# Cardozo Middle School

Jackson Public School District



3180 McDowell Rd Ext Jackson, MS 39212



Brad Blake bblake@jackson.k12.ms.us

Identified for

Comprehensive Support and Improvement

# **School Accountability Grade Components**

Mississippi's accountability system assigns "A" through "F" letter grades for schools and districts. Grades are based on student achievement, student growth, student participation in testing, and other academic measures.

#### Math

Measurements of student performance on the statewide math assessment.







## **English**

Measurements of student performance on the statewide English language arts (ELA) assessment.







#### Other Measures

Other measurements of student performance that factor into the accountability grade.













### **Teacher Data**

51.2





## **Detailed Assessment and Other Data**

### Student Performance

The following information shows each level of student performance on statewide assessments.

#### Math



#### **English**



#### Science



#### Student Assessment Participation



# Other Data



Chronic Absenteeism



\$15,290.18

Per-Pupil Expenditure