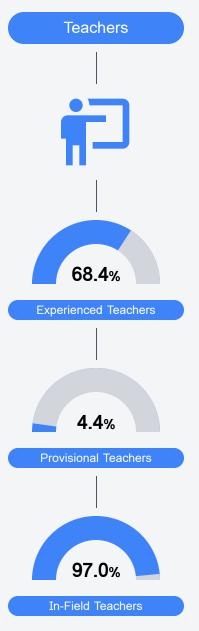

ddle School

Jackson Public School District



3180 McDowell Rd Ext Jackson, MS 39212



Brad Blake bblake@jackson.k12.ms.us

Identified for

Comprehensive Support and Improvement

# **School Accountability Grade Components**

Mississippi's accountability system assigns "A" through "F" letter grades for schools and districts. Grades are based on student achievement, student growth, student participation in testing, and other academic measures.

#### Math

Measurements of student performance on the statewide math assessment.







## **English**

Measurements of student performance on the statewide English language arts (ELA) assessment.







#### Other Measures

Other measurements of student performance that factor into the accountability grade.













### **Teacher Data**

51.2





## **Detailed Assessment and Other Data**

### Student Performance

The following information shows each level of student performance on statewide assessments.

#### Math



#### **English**



#### Science



#### Student Assessment Participation



# Other Data



Chronic Absenteeism



\$15,290.18

Per-Pupil Expenditure