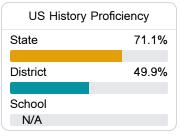

### Student Performance

The following information shows each level of student performance on statewide assessments.