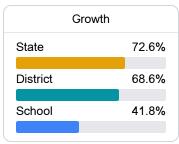

#### Math

Measurements of student performance on the statewide math assessment.