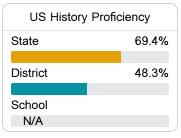

#### Student Performance

The following information shows each level of student performance on statewide assessments.