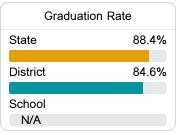

#### Other Measures

Other measurements of student performance that factor into the accountability grade.