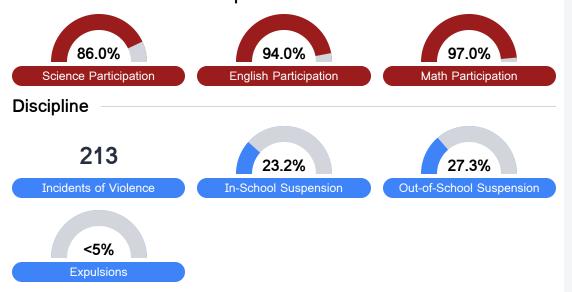

#### Student Assessment Participation

Chronic Absenteeism

\$11,994.56

Per-Pupil Expenditure