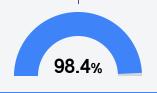

#### Student Assessment Participation

Chronic Absenteeism

\$11,994.56

Per-Pupil Expenditure