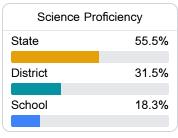

12



Brad Blake bblake@jackson.k12.ms.us

Identified for

Comprehensive Support and Improvement

## **School Accountability Grade Components**

Mississippi's accountability system assigns "A" through "F" letter grades for schools and districts. Grades are based on student achievement, student growth, student participation in testing, and other academic measures. COVID - 19 pandemic disruptions continue to be reflected in 2021 - 2022 accountability data, particularly growth data.

#### Math

Measurements of student performance on the statewide math assessment.







### **English**

Measurements of student performance on the statewide English language arts (ELA) assessment.







#### Other Measures

Other measurements of student performance that factor into the accountability grade.













#### **Teacher Data**

49.9

**Teachers** 









Provisional Teachers



In-Field Teachers



#### **Detailed Assessment and Other Data**

#### Student Performance

The following information shows each level of student performance on statewide assessments.

#### Math



#### English



#### Science



#### Student Assessment Participation







Chronic Absenteeism



\$11,994.56

Per-Pupil Expenditure