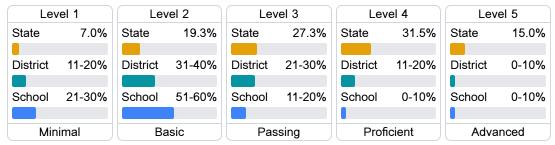

#### Student Performance

The following information shows each level of student performance on statewide assessments.

#### Math