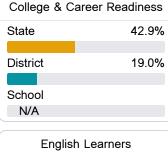

#### Other Measures

Other measurements of student performance that factor into the accountability grade.