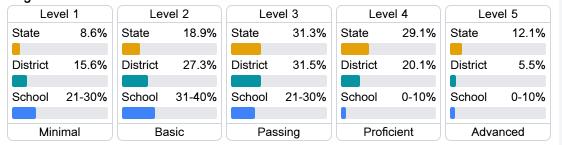

#### Student Performance

The following information shows each level of student performance on statewide assessments.

#### English