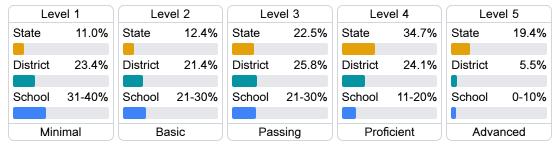

#### Student Performance

The following information shows each level of student performance on statewide assessments.

#### Math

#### English