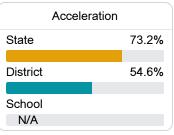

#### Other Measures

Other measurements of student performance that factor into the accountability grade.