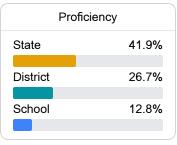

rc.mdek12.org.



# Cardozo Middle School

Jackson Public School District



3180 McDowell Rd Ext Jackson, MS 39212



Brad Blake bblake@jackson.k12.ms.us

Identified for

Comprehensive Support and Improvement

## **School Accountability Grade Components**

Mississippi's accountability system assigns "A" through "F" letter grades for schools and districts. Grades are based on student achievement, student growth, student participation in testing, and other academic measures. COVID - 19 pandemic disruptions continue to be reflected in 2021 - 2022 accountability data, particularly growth data.

#### Math

Measurements of student performance on the statewide math assessment.







### **English**

Measurements of student performance on the statewide English language arts (ELA) assessment.







#### Other Measures

Other measurements of student performance that factor into the accountability grade.













#### **Teacher Data**

49.9

**Teachers** 









Provisional Teachers



In-Field Teachers



#### **Detailed Assessment and Other Data**

#### Student Performance

The following information shows each level of student performance on statewide assessments.

#### Math



#### English



#### Science



#### Student Assessment Participation







Chronic Absenteeism



\$11,994.56

Per-Pupil Expenditure