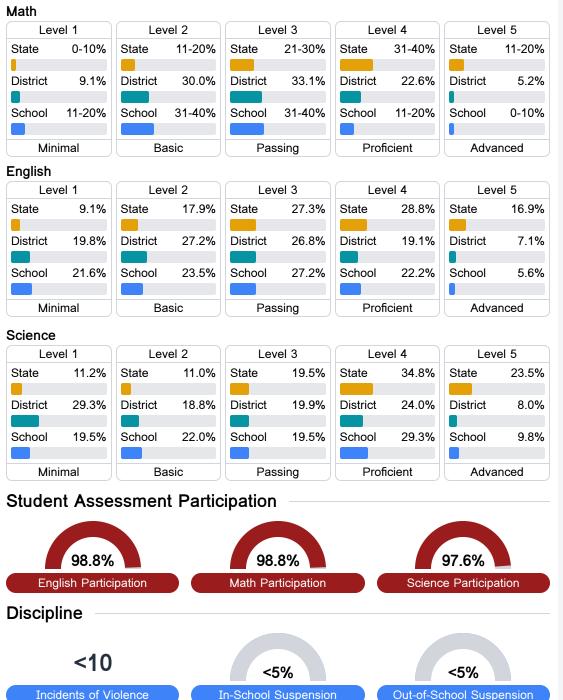

## **Detailed Assessment and Other Data**

#### Student Performance

The following information shows each level of student performance on statewide assessments.

Other Data

Chronic Absenteeism

\$12,947.09 Per-Pupil Expenditure