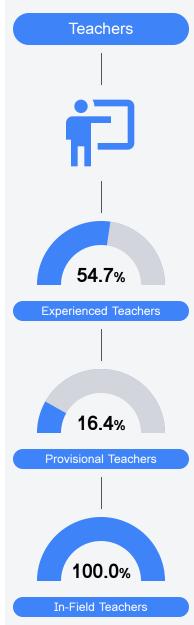

#### Other Measures

Other measurements of student performance that factor into the accountability grade.

Teacher Data

22.6