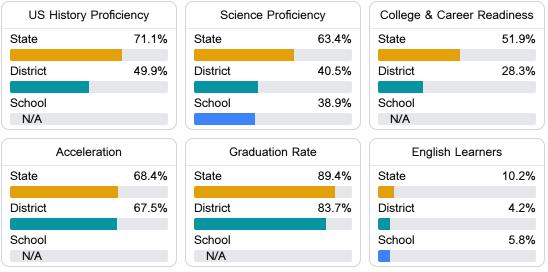

#### Other Measures

Other measurements of student performance that factor into the accountability grade.

Teacher Data

22.6