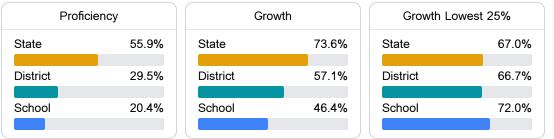

#### Math

Measurements of student performance on the statewide math assessment.