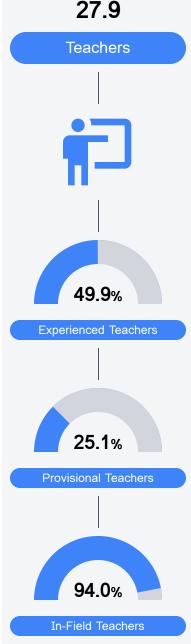

#### Other Measures

Other measurements of student performance that factor into the accountability grade.

Teacher Data

Page 1 of 2