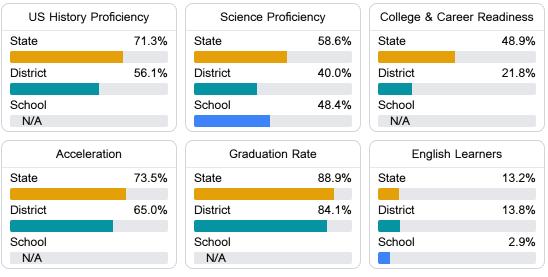

#### Other Measures

Other measurements of student performance that factor into the accountability grade.

Teacher Data

Page 1 of 2