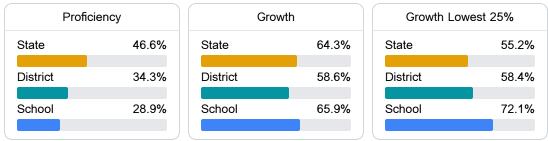

#### English

Measurements of student performance on the statewide English language arts (ELA) assessment.