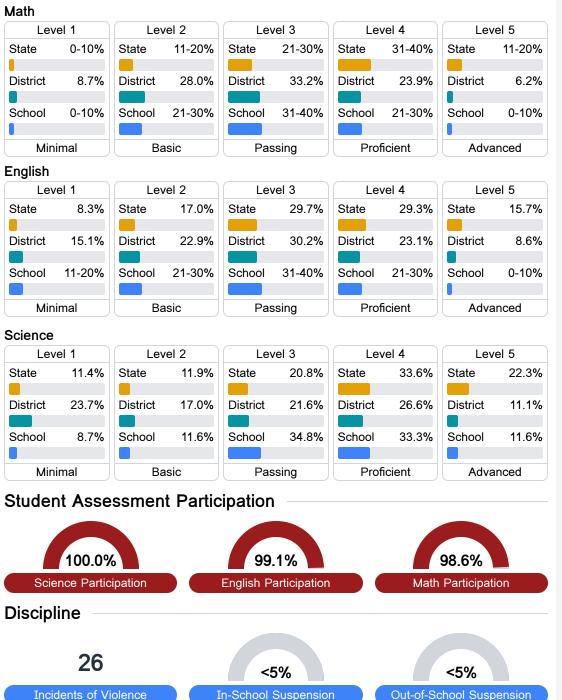

## **Detailed Assessment and Other Data**

#### Student Performance

The following information shows each level of student performance on statewide assessments.

Other Data

Chronic Absenteeism

\$12,486.94 Per-Pupil Expenditure

Incidents of Violence

**Out-of-School Suspension** 