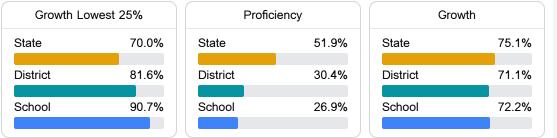

#### Math

Measurements of student performance on the statewide math assessment.