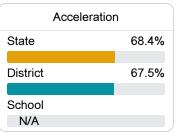

#### Other Measures

Other measurements of student performance that factor into the accountability grade.