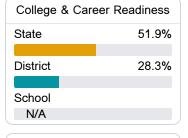

#### Other Measures

Other measurements of student performance that factor into the accountability grade.