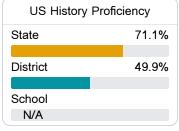

#### Science

| Level 1  |       | Level 2  |       | Level 3  |       | Level 4    |       | Level 5  |       |
|----------|-------|----------|-------|----------|-------|------------|-------|----------|-------|
| State    | 11.2% | State    | 11.0% | State    | 19.5% | State      | 34.8% | State    | 23.5% |
| District | 29.3% | District | 18.8% | District | 19.9% | District   | 24.0% | District | 8.0%  |
| School   |       | School   |       | School   |       | School     |       | School   |       |
| N/A      |       | N/A      |       | N/A      |       | N/A        |       | N/A      |       |
| Minimal  |       | Basic    |       | Passing  |       | Proficient |       | Advanced |       |