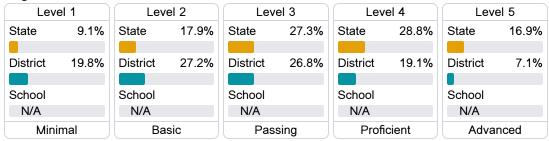

#### Student Performance

The following information shows each level of student performance on statewide assessments.

#### **English**