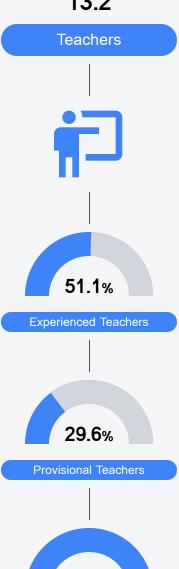

sit https://msrc.mdek12.org.



# Van Winkle Elementary School

Jackson Public School District



1655 WHITING ROAD Jackson, MS 39209



Dr. Ashanti Barnes asbarnes@jackson.k12.ms.us

## School Accountability Grade Components

Mississippi's accountability system assigns "A" through "F" letter grades for schools and districts. Grades are based on student achievement, student growth, student participation in testing, and other academic measures.

#### Math

Measurements of student performance on the statewide math assessment.







## **English**

Measurements of student performance on the statewide English language arts (ELA) assessment.







#### Other Measures

Other measurements of student performance that factor into the accountability grade.













### **Teacher Data**

13.2



100.0%

**In-Field Teachers** 



## **Detailed Assessment and Other Data**

#### Student Performance

The following information shows each level of student performance on statewide assessments.

#### Math



#### **English**



#### Science

| Level 1  |       | Level 2  |       | Level 3  |       | Level 4    |       | Level 5  |       |
|----------|-------|----------|-------|----------|-------|------------|-------|----------|-------|
| State    | 11.2% | State    | 11.0% | State    | 19.5% | State      | 34.8% | State    | 23.5% |
| District | 29.3% | District | 18.8% | District | 19.9% | District   | 24.0% | District | 8.0%  |
| School   |       | School   |       | School   |       | School     |       | School   |       |
| N/A      |       | N/A      |       | N/A      |       | N