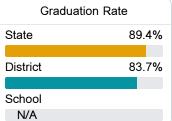

#### Other Measures

Other measurements of student performance that factor into the accountability grade.