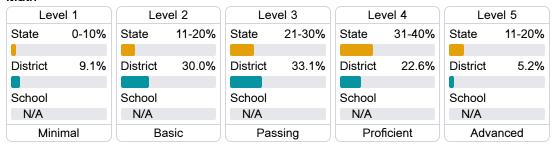

#### Student Performance

The following information shows each level of student performance on statewide assessments.

#### Math