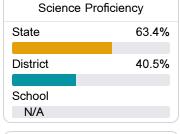

#### Science

| Level 1  |       | Level 2  |       | Level 3  |       | Level 4    |       | Level 5  |       |
|----------|-------|----------|-------|----------|-------|------------|-------|----------|-------|
| State    | 11.2% | State    | 11.0% | State    | 19.5% | State      | 34.8% | State    | 23.5% |
| District | 29.3% | District | 18.8% | District | 19.9% | District   | 24.0% | District | 8.0%  |
| School   |       | School   |       | School   |       | School     |       | School   |       |
| N/A      |       | N/A      |       | N/A      |       | N/A        |       | N/A      |       |
| Minimal  |       | Basic    |       | Passing  |       | Proficient |       | Advanced |       |