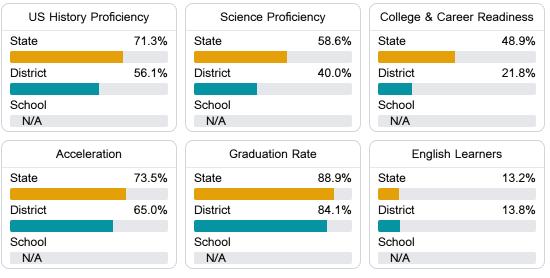

#### Other Measures

Other measurements of student performance that factor into the accountability grade.

Teacher Data

19.5