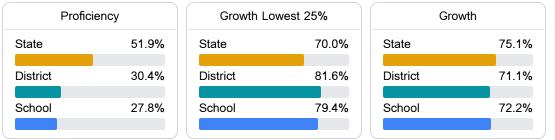

#### Math

Measurements of student performance on the statewide math assessment.