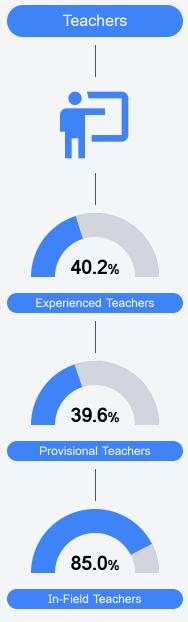

#### Other Measures

Other measurements of student performance that factor into the accountability grade.

Teacher Data

19.5