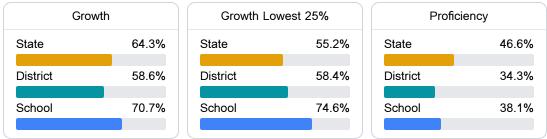

#### English

Measurements of student performance on the statewide English language arts (ELA) assessment.