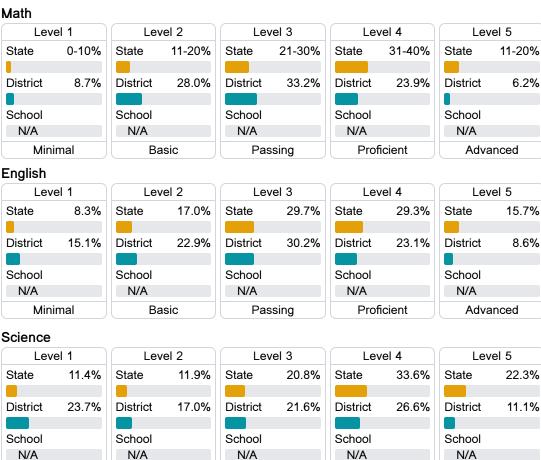

#### Math

Measurements of student performance on the statewide math assessment.

#### English

Measurements of student performance on the statewide English language arts (ELA) assessment.

#### Student Performance

The following information shows each level of student performance on statewide assessments.

Passing