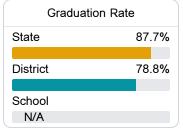

#### Other Measures

Other measurements of student performance that factor into the accountability grade.

16.0

Experienced Teachers

Provisional Teachers

In-Field Teachers