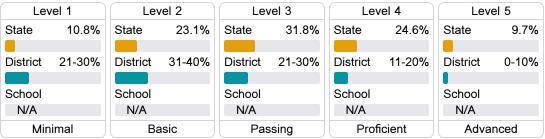

### **Detailed Assessment and Other Data**

#### Student Performance

The following information shows each level of student performance on statewide assessments.

#### Math