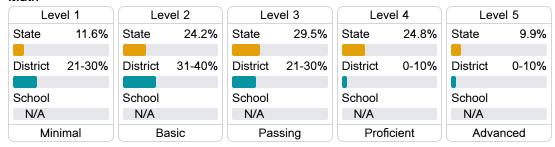

#### Student Performance

The following information shows each level of student performance on statewide assessments.

#### **English**