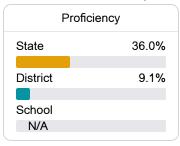

#### Math

Measurements of student performance on the statewide math assessment.