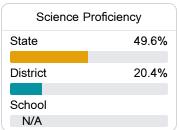

#### Science

| Level 1  |        | Level 2  |        | Level 3  |        | Level 4    |        | Level 5  |       |
|----------|--------|----------|--------|----------|--------|------------|--------|----------|-------|
| State    | 13.8%  | State    | 14.5%  | State    | 23.4%  | State      | 32.7%  | State    | 15.7% |
| District | 31-40% | District | 21-30% | District | 21-30% | District   | 11-20% | District | 0-10% |
| School   |        | School   |        | School   |        | School     |        | School   |       |
| N/A      |        | N/A      |        | N/A      |        | N/A        |        | N/A      |       |
| Minimal  |        | Basic    |        | Passing  |        | Proficient |        | Advanced |       |