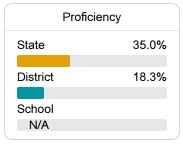

## **English**

Measurements of student performance on the statewide English language arts (ELA) assessment.