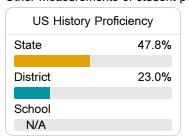

9



Dr. Ashanti Barnes asbarnes@jackson.k12.ms.us

Identified for

Additional Targeted Support and Improvement

## School Accountability Grade Components

Mississippi's accountability system assigns "A" through "F" letter grades for schools and districts. Grades are based on student achievement, student growth, student participation in testing, and other academic measures. COVID - 19 pandemic disruptions continue to be reflected in 2021 - 2022 accountability data, particularly growth data.

#### Math

Measurements of student performance on the statewide math assessment.



## **English**

Measurements of student performance on the statewide English language arts (ELA) assessment.



#### Other Measures

Other measurements of student performance that factor into the accountability grade.













16.0







Experienced Teachers



Provisional Teachers



In-Field Teachers



### **Detailed Assessment and Other Data**

#### Student Performance

The following information shows each level of student performance on statewide assessments.

#### Math



#### **English**



#### Science

| Level 1  |        | Level 2  |        | Level 3  |        | Level 4    |        | Level 5  |       |
|----------|--------|----------|--------|----------|--------|------------|--------|----------|-------|
| State    | 13.8%  | State    | 14.5%  | State    | 23.4%  | State      | 32.7%  | State    | 15.7% |
| District | 31-40% | District | 21-30% | District | 21-30% | District   | 11-20% | District | 0-10% |
| School   |        | School   |        | School   |        | School     |        | S