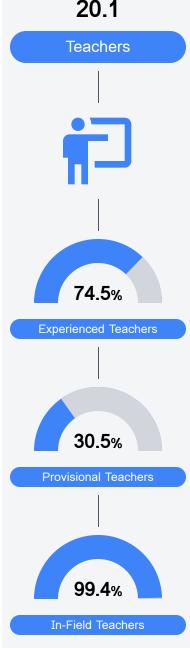

#### Other Measures

Other measurements of student performance that factor into the accountability grade.

Teacher Data