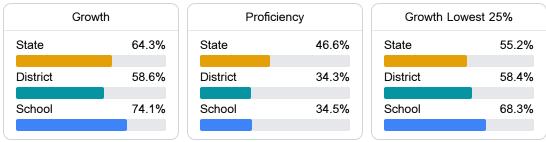

#### English

Measurements of student performance on the statewide English language arts (ELA) assessment.