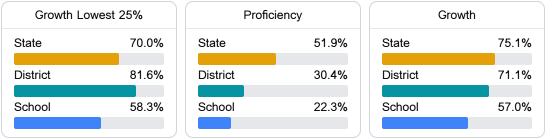

#### Math

Measurements of student performance on the statewide math assessment.

С