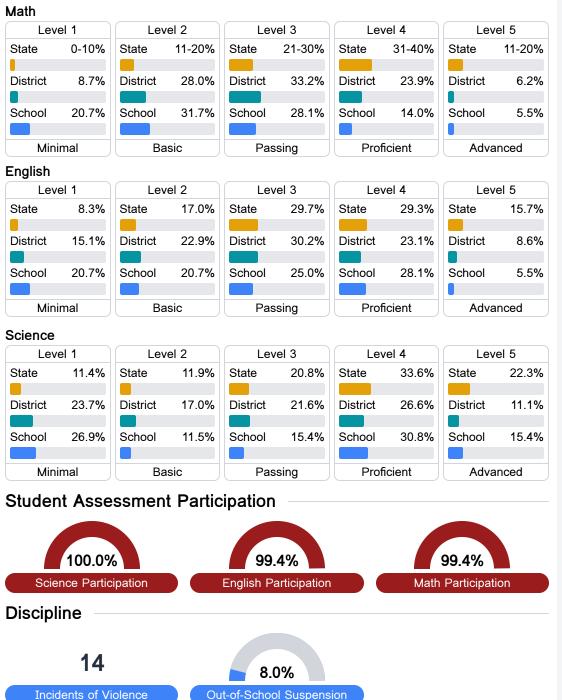

## **Detailed Assessment and Other Data**

#### Student Performance

The following information shows each level of student performance on statewide assessments.

Other Data

Chronic Absenteeism

\$12,869.29 Per-Pupil Expenditure