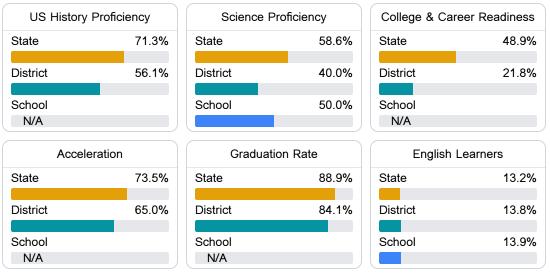

#### Other Measures

Other measurements of student performance that factor into the accountability grade.

Teacher Data