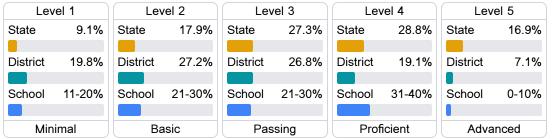

#### Student Performance

The following information shows each level of student performance on statewide assessments.

#### English