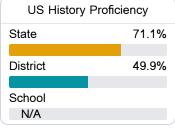

4

For more detailed information, please visit https://msrc.mdek12.org.



# Timberlawn Elementary School

Jackson Public School District



1980 N SIWELL ROAD Jackson, MS 39209



Dr. Lynn Horton lhorton@jackson.k12.ms.us

## School Accountability Grade Components

Mississippi's accountability system assigns "A" through "F" letter grades for schools and districts. Grades are based on student achievement, student growth, student participation in testing, and other academic measures.

#### Math

Measurements of student performance on the statewide math assessment.







## **English**

Measurements of student performance on the statewide English language arts (ELA) assessment.







#### Other Measures

Other measurements of student performance that factor into the accountability grade.













## Teacher Data

**18**.1



**In-Field Teachers** 



## **Timberlawn Elementary School**

## **Detailed Assessment and Other Data**

#### Student Performance

The following information shows each level of student performance on statewide assessments.

#### Math



#### English



#### Science



### Student Assessment Participation



## Discipline