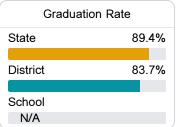

#### Other Measures

Other measurements of student performance that factor into the accountability grade.