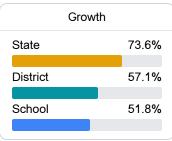

#### Other Measures

Other measurements of student performance that factor into the accountability grade.

#### Student Performance

The following information shows each level of student performance on statewide assessments.