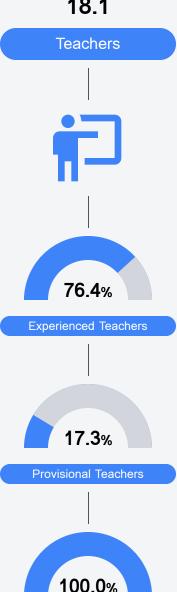

e visit https://msrc.mdek12.org.



# Timberlawn Elementary School

Jackson Public School District



1980 N SIWELL ROAD Jackson, MS 39209



Dr. Lynn Horton lhorton@jackson.k12.ms.us

## School Accountability Grade Components

Mississippi's accountability system assigns "A" through "F" letter grades for schools and districts. Grades are based on student achievement, student growth, student participation in testing, and other academic measures.

#### Math

Measurements of student performance on the statewide math assessment.







## **English**

Measurements of student performance on the statewide English language arts (ELA) assessment.







#### Other Measures

Other measurements of student performance that factor into the accountability grade.













## Teacher Data

**18**.1



**In-Field Teachers** 



## **Timberlawn Elementary School**

## **Detailed Assessment and Other Data**

#### Student Performance

The following information shows each level of student performance on statewide assessments.

#### Math



#### English



#### Science



### Student Assessment Participation



## Discipline