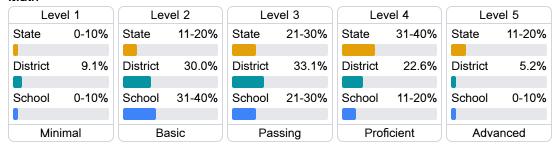

#### Student Performance

The following information shows each level of student performance on statewide assessments.

#### Math