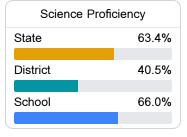

For more detailed information, please visit https://msrc.mdek12.org.



# Timberlawn Elementary School

Jackson Public School District



1980 N SIWELL ROAD Jackson, MS 39209



Dr. Lynn Horton lhorton@jackson.k12.ms.us

## School Accountability Grade Components

Mississippi's accountability system assigns "A" through "F" letter grades for schools and districts. Grades are based on student achievement, student growth, student participation in testing, and other academic measures.

#### Math

Measurements of student performance on the statewide math assessment.







## **English**

Measurements of student performance on the statewide English language arts (ELA) assessment.







#### Other Measures

Other measurements of student performance that factor into the accountability grade.













## Teacher Data

**18**.1



**In-Field Teachers** 



## **Timberlawn Elementary School**

## **Detailed Assessment and Other Data**

#### Student Performance

The following information shows each level of student performance on statewide assessments.

#### Math



#### English



#### Science



### Student Assessment Participation



## Discipline