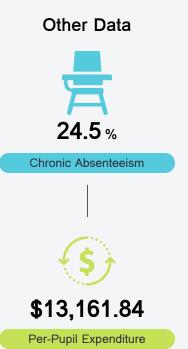

. Grades are based on student achievement, student growth, student participation in testing, and other academic measures.

#### Math

Measurements of student performance on the statewide math assessment.







## **English**

Measurements of student performance on the statewide English language arts (ELA) assessment.







#### Other Measures

Other measurements of student performance that factor into the accountability grade.













## Teacher Data

**18**.1



**In-Field Teachers** 



## **Timberlawn Elementary School**

## **Detailed Assessment and Other Data**

#### Student Performance

The following information shows each level of student performance on statewide assessments.

#### Math



#### English



#### Science



### Student Assessment Participation



## Discipline