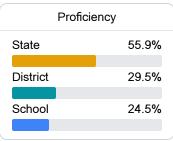

#### Math

Measurements of student performance on the statewide math assessment.

#### Student Performance

The following information shows each level of student performance on statewide assessments.