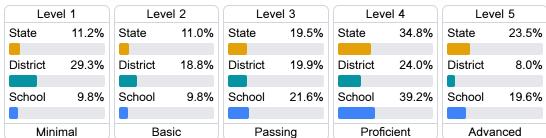

#### Student Performance

The following information shows each level of student performance on statewide assessments.

#### Science