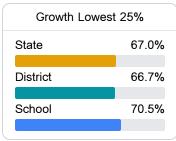

#### Other Measures

Other measurements of student performance that factor into the accountability grade.

#### Student Performance

The following information shows each level of student performance on statewide assessments.