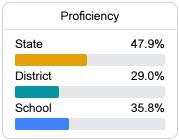

## **English**

Measurements of student performance on the statewide English language arts (ELA) assessment.

#### Student Performance

The following information shows each level of student performance on statewide assessments.