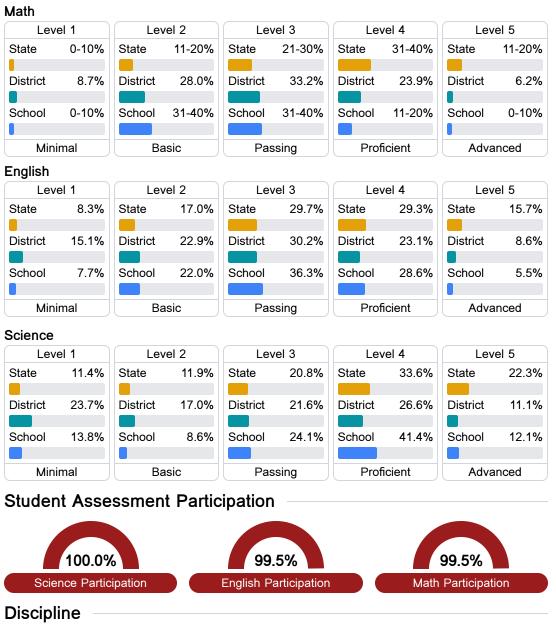

## **Detailed Assessment and Other Data**

#### Student Performance

The following information shows each level of student performance on statewide assessments.

Page 2 of 2

Other Data

28.0%

Chronic Absenteeism

\$13,289.34

Per-Pupil Expenditure