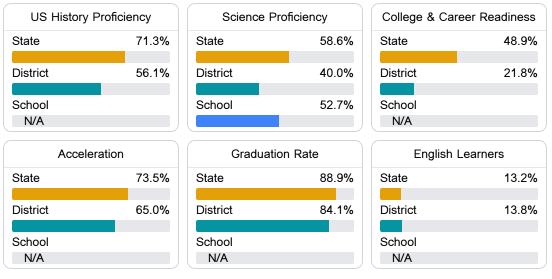

#### Other Measures

Other measurements of student performance that factor into the accountability grade.

Teacher Data

21.0