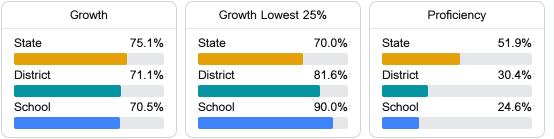

#### Math

Measurements of student performance on the statewide math assessment.