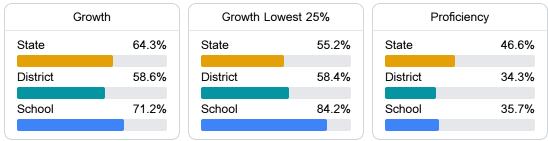

#### English

Measurements of student performance on the statewide English language arts (ELA) assessment.