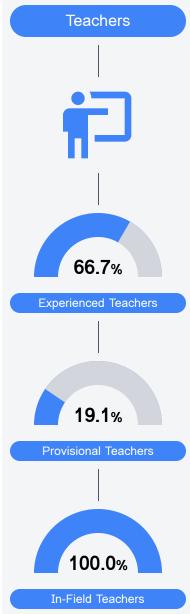

#### Other Measures

Other measurements of student performance that factor into the accountability grade.

Teacher Data

21.0