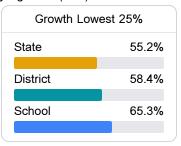

## Student Performance

The following information shows each level of student performance on statewide assessments.