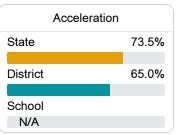

#### Other Measures

Other measurements of student performance that factor into the accountability grade.

| College & Career Readiness |       |
|----------------------------|-------|
| State                      | 48.9% |
|                            |       |
| District                   | 21.8% |
|                            |       |
| School                     |       |
| N/A                        |       |
|                            |       |