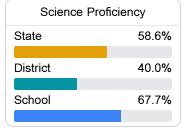

2022 - 2023

For more detailed information, please visit https://msrc.mdek12.org.



# Spann Elementary School

Jackson Public School District



1615 BRECON DRIVE Jackson, MS 39211



Lori Torrey ltorrey@jackson.k12.ms.us

## School Accountability Grade Components

Mississippi's accountability system assigns "A" through "F" letter grades for schools and districts. Grades are based on student achievement, student growth, student participation in testing, and other academic measures.

## Math

Measurements of student performance on the statewide math assessment.







## **English**

Measurements of student performance on the statewide English language arts (ELA) assessment.







#### Other Measures

Other measurements of student performance that factor into the accountability grade.





| College & Career Readiness |       |
|----------------------------|-------|
| State                      | 48.9% |
|                            |       |
| District                   | 21.8% |
|                            |       |
| School                     |       |
| N/A                        |       |
|                            |       |







## Teacher Data

25.0





**In-Field Teachers** 

## **Detailed Assessment and Other Data**

## Student Performance

The following information shows each level of student performance on statewide assessments.

#### Math



### **English**



#### Science



## Student Assessment Participation



## Other Data



Chronic Absenteeism



\$12,850.77

Per-Pupil Expenditure