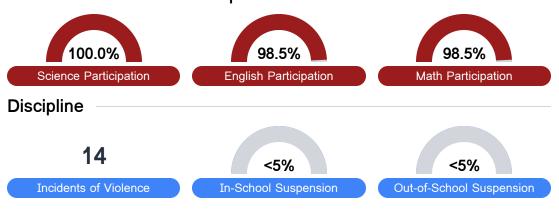

## Student Assessment Participation

## Other Data

Chronic Absenteeism

\$12,850.77

Per-Pupil Expenditure