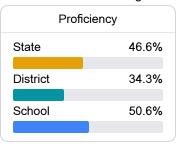

## School Report Card 2022 - 2023

For more detailed information, please visit https://msrc.mdek12.org.



# Spann Elementary School

Jackson Public School District



1615 BRECON DRIVE Jackson, MS 39211



Lori Torrey ltorrey@jackson.k12.ms.us

## School Accountability Grade Components

Mississippi's accountability system assigns "A" through "F" letter grades for schools and districts. Grades are based on student achievement, student growth, student participation in testing, and other academic measures.

## Math

Measurements of student performance on the statewide math assessment.







## **English**

Measurements of student performance on the statewide English language arts (ELA) assessment.







#### Other Measures

Other measurements of student performance that factor into the accountability grade.





| College & Career Readiness |       |
|----------------------------|-------|
| State                      | 48.9% |
|                            |       |
| District                   | 21.8% |
|                            |       |
| School                     |       |
| N/A                        |       |
|                            |       |







## Teacher Data

25.0





**In-Field Teachers** 

## **Detailed Assessment and Other Data**

## Student Performance

The following information shows each level of student performance on statewide assessments.

#### Math



### **English**



#### Science



## Student Assessment Participation



## Other Data



Chronic Abse