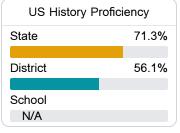

d 2022 - 2023

For more detailed information, please visit https://msrc.mdek12.org.



# Spann Elementary School

Jackson Public School District



1615 BRECON DRIVE Jackson, MS 39211



Lori Torrey ltorrey@jackson.k12.ms.us

## School Accountability Grade Components

Mississippi's accountability system assigns "A" through "F" letter grades for schools and districts. Grades are based on student achievement, student growth, student participation in testing, and other academic measures.

## Math

Measurements of student performance on the statewide math assessment.







## **English**

Measurements of student performance on the statewide English language arts (ELA) assessment.







#### Other Measures

Other measurements of student performance that factor into the accountability grade.





| College & Career Readiness |       |
|----------------------------|-------|
| State                      | 48.9% |
|                            |       |
| District                   | 21.8% |
|                            |       |
| School                     |       |
| N/A                        |       |
|                            |       |







## Teacher Data

25.0





**In-Field Teachers** 

## **Detailed Assessment and Other Data**

## Student Performance

The following information shows each level of student performance on statewide assessments.

#### Math



### **English**



#### Science



## Student Assessment Participation



## Other Data



Chronic Absenteeism



\$12,850.77

Per-Pupil Expenditure