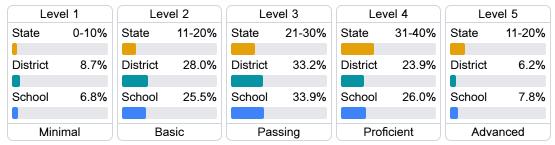

## Student Performance

The following information shows each level of student performance on statewide assessments.

#### Math