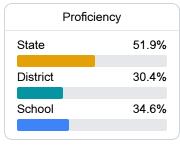

## School Report Card 2022 - 2023

For more detailed information, please visit https://msrc.mdek12.org.



# Spann Elementary School

Jackson Public School District



1615 BRECON DRIVE Jackson, MS 39211



Lori Torrey ltorrey@jackson.k12.ms.us

## School Accountability Grade Components

Mississippi's accountability system assigns "A" through "F" letter grades for schools and districts. Grades are based on student achievement, student growth, student participation in testing, and other academic measures.

## Math

Measurements of student performance on the statewide math assessment.







## **English**

Measurements of student performance on the statewide English language arts (ELA) assessment.







#### Other Measures

Other measurements of student performance that factor into the accountability grade.





| College & Career Readiness |       |
|----------------------------|-------|
| State                      | 48.9% |
|                            |       |
| District                   | 21.8% |
|                            |       |
| School                     |       |
| N/A                        |       |
|                            |       |







## Teacher Data

25.0





**In-Field Teachers** 

## **Detailed Assessment and Other Data**

## Student Performance

The following information shows each level of student performance on statewide assessments.