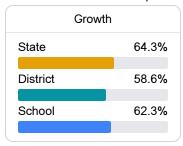

## School Report Card 2022 - 2023

For more detailed information, please visit https://msrc.mdek12.org.



# Spann Elementary School

Jackson Public School District



1615 BRECON DRIVE Jackson, MS 39211



Lori Torrey ltorrey@jackson.k12.ms.us

## School Accountability Grade Components

Mississippi's accountability system assigns "A" through "F" letter grades for schools and districts. Grades are based on student achievement, student growth, student participation in testing, and other academic measures.

## Math

Measurements of student performance on the statewide math assessment.







## **English**

Measurements of student performance on the statewide English language arts (ELA) assessment.







#### Other Measures

Other measurements of student performance that factor into the accountability grade.





| College & Career Readiness |       |
|----------------------------|-------|
| State                      | 48.9% |
|                            |       |
| District                   | 21.8% |
|                            |       |
| School                     |       |
| N/A                        |       |
|                            |       |







## Teacher Data

25.0





**In-Field Teachers** 

## **Detailed Assessment and Other Data**

## Student Performance

The following information shows each level of student performance on statewide assessments.

#### Math



### **English**



#### Science



## Student Assessment Participation



## Other Data



Chronic Ab