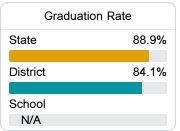

#### Other Measures

Other measurements of student performance that factor into the accountability grade.

| College & Career Readiness |       |
|----------------------------|-------|
| State                      | 48.9% |
|                            |       |
| District                   | 21.8% |
|                            |       |
| School                     |       |
| N/A                        |       |
|                            |       |