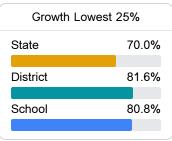

## School Report Card 2022 - 2023

For more detailed information, please visit https://msrc.mdek12.org.



# Spann Elementary School

Jackson Public School District



1615 BRECON DRIVE Jackson, MS 39211



Lori Torrey ltorrey@jackson.k12.ms.us

## School Accountability Grade Components

Mississippi's accountability system assigns "A" through "F" letter grades for schools and districts. Grades are based on student achievement, student growth, student participation in testing, and other academic measures.

## Math

Measurements of student performance on the statewide math assessment.







## **English**

Measurements of student performance on the statewide English language arts (ELA) assessment.







#### Other Measures

Other measurements of student performance that factor into the accountability grade.





| College & Career Readiness |       |
|----------------------------|-------|
| State                      | 48.9% |
|                            |       |
| District                   | 21.8% |
|                            |       |
| School                     |       |
| N/A                        |       |
|                            |       |







## Teacher Data

25.0





**In-Field Teachers** 

## **Detailed Assessment and Other Data**

## Student Performance

The following information shows each level of student performance on statewide assessments.