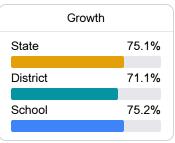

## **English**

Measurements of student performance on the statewide English language arts (ELA) assessment.