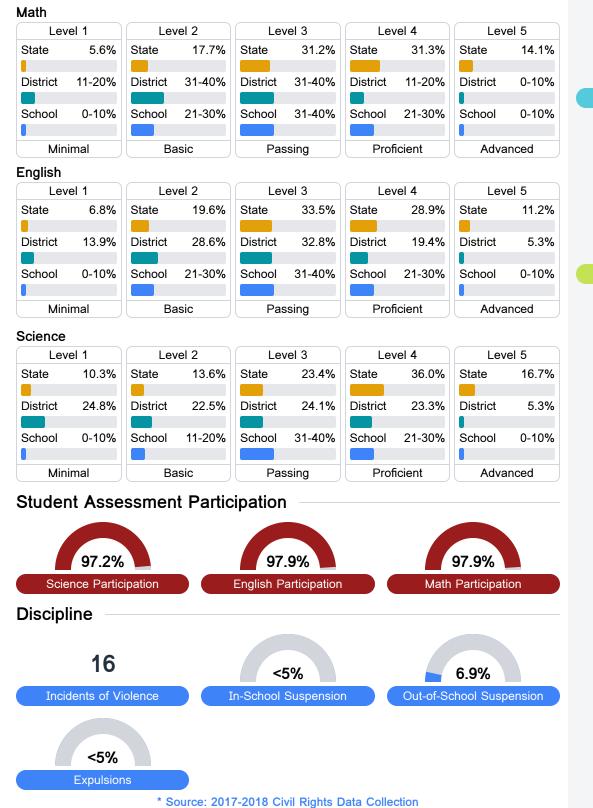

#### Student Performance

The following information shows each level of student performance on statewide assessments.