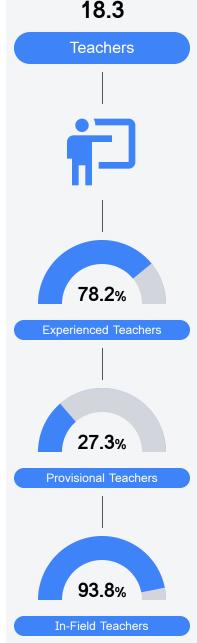

| 33.1% | District            | 40.7% | District                   | 15.8% |
| School                 |       | School              | 32.4% | School                     |       |
| N/A                    |       |                     |       | N/A                        |       |
| Acceleration           |       | Graduation Rate     |       | English Learners           |       |
| State                  | 65.9% | State               | 84.0% | State                      | 17.0% |
| District               | 53.9% | District            | 74.2% | District                   | 12.6% |
| School                 |       | School              |       | School                     |       |
|                        |       |                     |       | N/A                        |       |



Teacher Data



## **Detailed Assessment and Other Data**

#### Student Performance

The following information shows each level of student performance on statewide assessments.



### Other Data

13.5%

Chronic Absenteeism

\$9,333.84 Per-Pupil Expenditure