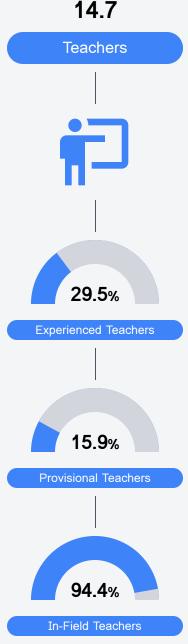

#### Other Measures

Other measurements of student performance that factor into the accountability grade.

Teacher Data