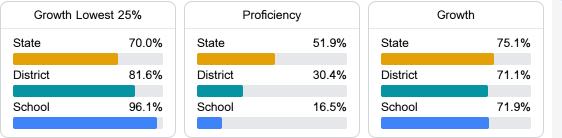

#### Math

Measurements of student performance on the statewide math assessment.

#### Student Performance

The following information shows each level of student performance on statewide assessments.

**In-School Suspension** 

Other Data

Chronic Absenteeism

\$13,745.69 Per-Pupil Expenditure