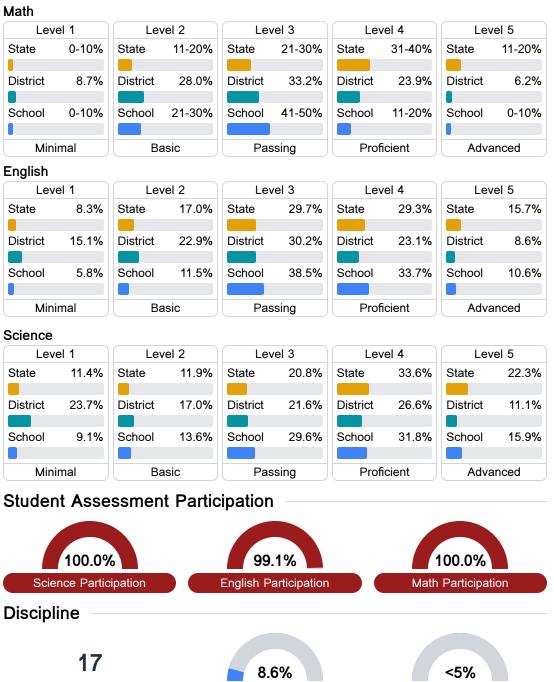

## **Detailed Assessment and Other Data**

#### Student Performance

The following information shows each level of student performance on statewide assessments.

**In-School Suspension** 

Other Data

Chronic Absenteeism

\$13,745.69 Per-Pupil Expenditure