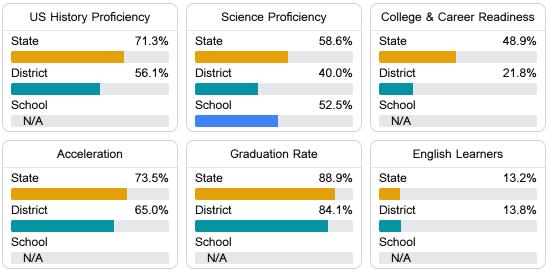

#### Other Measures

Other measurements of student performance that factor into the accountability grade.

Teacher Data

#### Student Performance

The following information shows each level of student performance on statewide assessments.

**In-School Suspension** 

Other Data

Chronic Absenteeism

\$13,745.69 Per-Pupil Expenditure