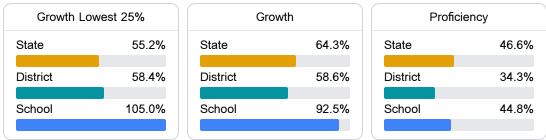

#### English

Measurements of student performance on the statewide English language arts (ELA) assessment.

#### Student Performance

The following information shows each level of student performance on statewide assessments.

**In-School Suspension** 

Other Data

Chronic Absenteeism

\$13,745.69 Per-Pupil Expenditure