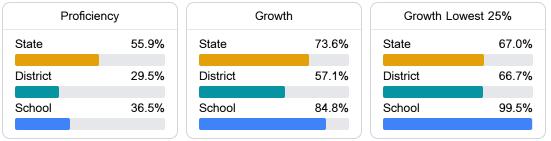

# School Report Card 2023 - 2024

For more detailed information, please visit https://msrc.mdek12.org.

**Provine High School**  $\square$ Jackson Public School District 2400 ROBINSON ST

Jackson, MS 39209

Dr. Shelita Brown

sbrown@jackson.k12.ms.us

## School Accountability Grade Components

Mississippi's accountability system assigns "A" through "F" letter grades for schools and districts. Grades are based on student achievement, student growth, student participation in testing, and other academic measures.

### Math

Measurements of student performance on the statewide math assessment.



#### English

Measurements of student performance on the statewide English language arts (ELA) assessment.



### Other Measures

Other measurements of student performance that factor into the accountability grade.





Teacher Data

55.6



# **Provine High School**

## **Detailed Assessment and Other Data**

#### Student Performance

The following information shows each level of student performance on statewide assessments.





Other Data