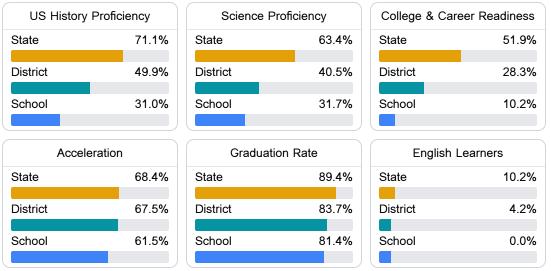

### Other Measures

Other measurements of student performance that factor into the accountability grade.

Teacher Data

55.6