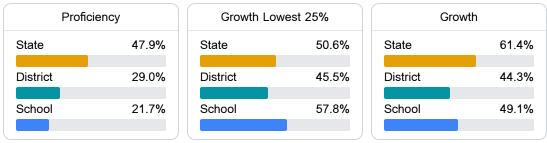

#### English

Measurements of student performance on the statewide English language arts (ELA) assessment.