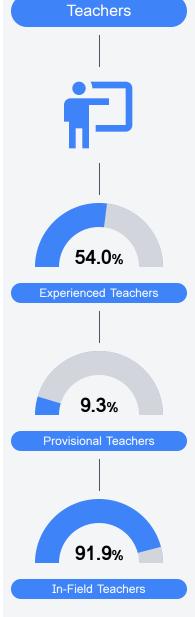

### Other Measures

Other measurements of student performance that factor into the accountability grade.

Teacher Data

55.6