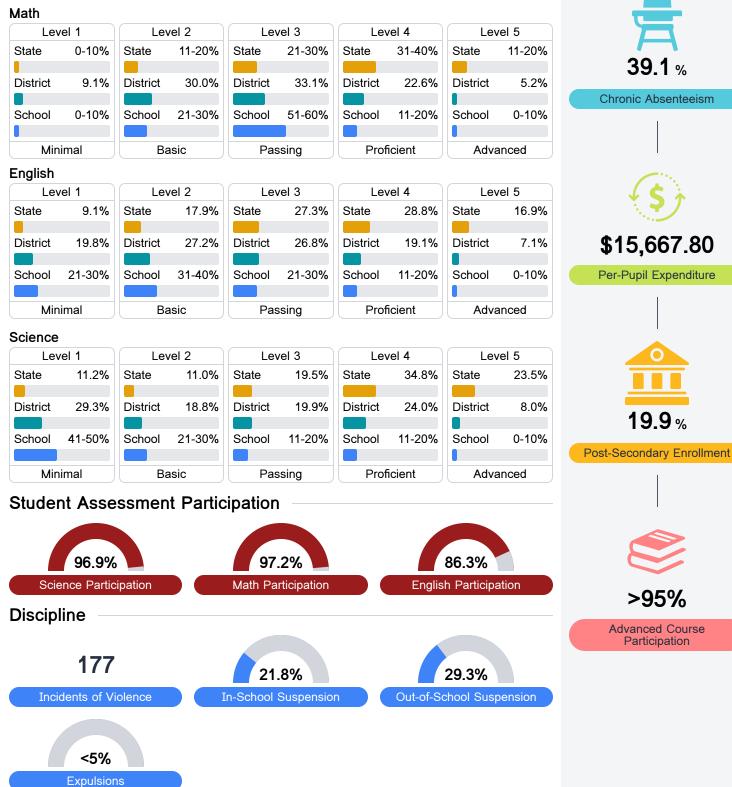

### Math

Measurements of student performance on the statewide math assessment.

#### English

Measurements of student performance on the statewide English language arts (ELA) assessment.

## **Detailed Assessment and Other Data**

#### Student Performance

The following information shows each level of student performance on statewide assessments.

Other Data