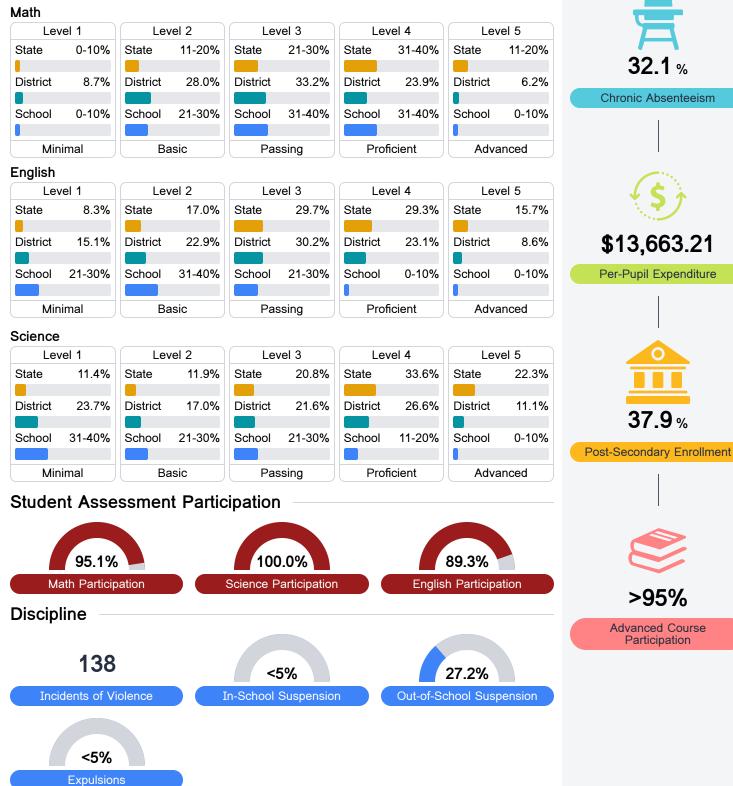

### Math

Measurements of student performance on the statewide math assessment.

#### English

Measurements of student performance on the statewide English language arts (ELA) assessment.

### Other Measures

Other measurements of student performance that factor into the accountability grade.

Teacher Data

56.1

## **Detailed Assessment and Other Data**

#### Student Performance

The following information shows each level of student performance on statewide assessments.

Other Data