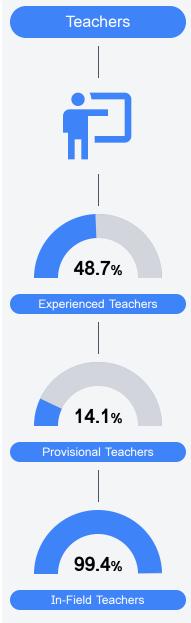

### Other Measures

Other measurements of student performance that factor into the accountability grade.

Teacher Data

56.1