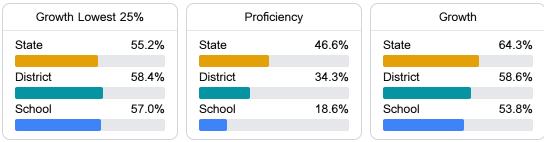

#### English

Measurements of student performance on the statewide English language arts (ELA) assessment.