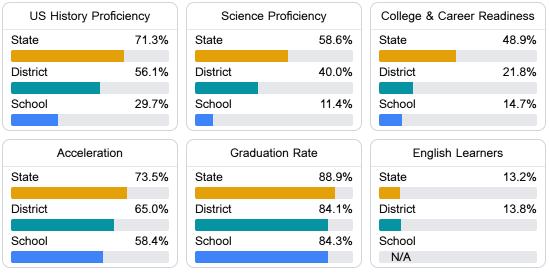

### Other Measures

Other measurements of student performance that factor into the accountability grade.

Teacher Data

56.1