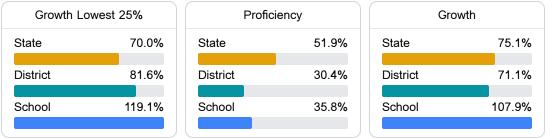

# School Report Card 2022 - 2023

For more detailed information, please visit https://msrc.mdek12.org.

Provine High School С Jackson Public School District 2400 ROBINSON ST

Jackson, MS 39209

Dr. Shelita Brown

sbrown@jackson.k12.ms.us

### School Accountability Grade Components

Mississippi's accountability system assigns "A" through "F" letter grades for schools and districts. Grades are based on student achievement, student growth, student participation in testing, and other academic measures.

### Math

Measurements of student performance on the statewide math assessment.



#### English

Measurements of student performance on the statewide English language arts (ELA) assessment.



### Other Measures

Other measurements of student performance that factor into the accountability grade.





Teacher Data

56.1



## **Provine High School**

## **Detailed Assessment and Other Data**

#### Student Performance

The following information shows each level of student performance on statewide assessments.





Other Data