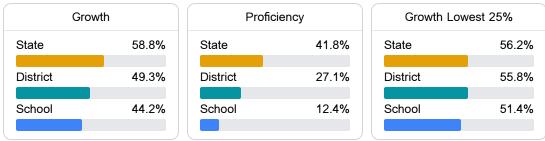

#### Other Measures

Other measurements of student performance that factor into the accountability grade.

| US History Proficiency |                 | Science Proficiency |                   | College & Career Readiness |                  |
|------------------------|-----------------|---------------------|-------------------|----------------------------|------------------|
| State                  | 55.7%           | State               | 56.2%             | State                      | 37.4%            |
| District               | 33.1%           | District            | 40.7%             | District                   | 15.8%            |
| School                 | 25.7%           | School              | 26.7%             | School                     | 4.1%             |
| Acceleration           |                 |                     |                   |                            |                  |
| Acceler                | ration          | Graduat             | ion Rate          | English L                  | earners          |
| Acceler                | ration<br>65.9% | Graduat             | ion Rate<br>84.0% | English L<br>State         | earners<br>17.0% |
|                        |                 |                     |                   |                            |                  |