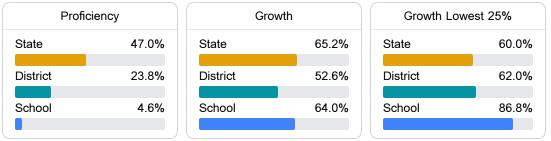

#### Math

Measurements of student performance on the statewide math assessment.

#### English

Measurements of student performance on the statewide English language arts (ELA) assessment.