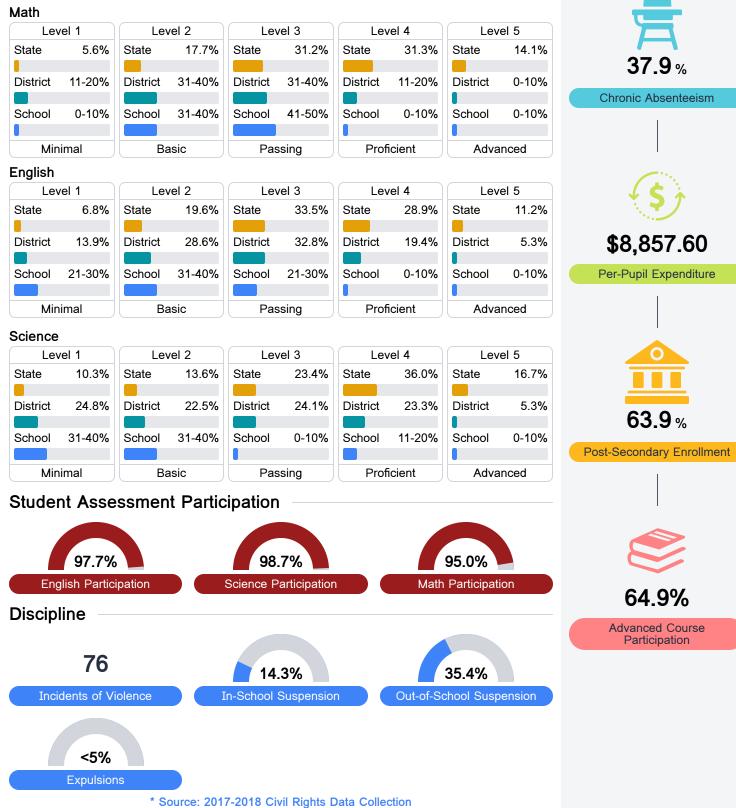

#### Student Performance

The following information shows each level of student performance on statewide assessments.

Other Data