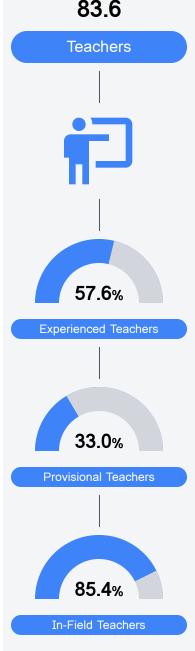

| 33.1%           | District            | 40.7%             | District                   | 15.8%            |
| School                 | 25.7%           | School              | 26.7%             | School                     | 4.1%             |
| Acceleration           |                 |                     |                   |                            |                  |
| Acceler                | ration          | Graduat             | ion Rate          | English L                  | earners          |
| Acceler                | ration<br>65.9% | Graduat             | ion Rate<br>84.0% | English L<br>State         | earners<br>17.0% |
|                        |                 |                     |                   |                            |                  |



Teacher Data



## **Provine High School**

## **Detailed Assessment and Other Data**

#### Student Performance

The following information shows each level of student performance on statewide assessments.





Other Data