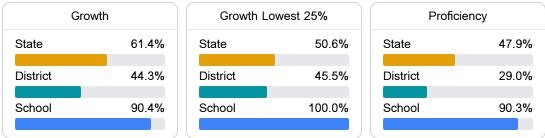

#### English

Measurements of student performance on the statewide English language arts (ELA) assessment.