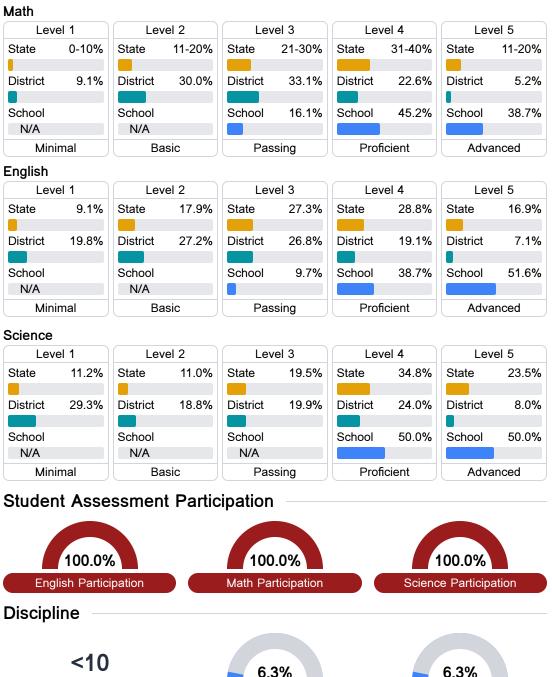

# Detailed Assessment and Other Data

#### Student Performance

The following information shows each level of student performance on statewide assessments.

**In-School Suspension** 