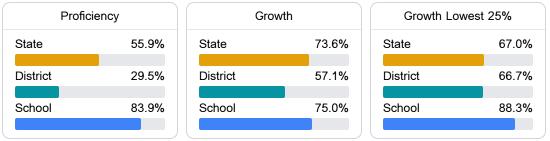

#### Math

Measurements of student performance on the statewide math assessment.