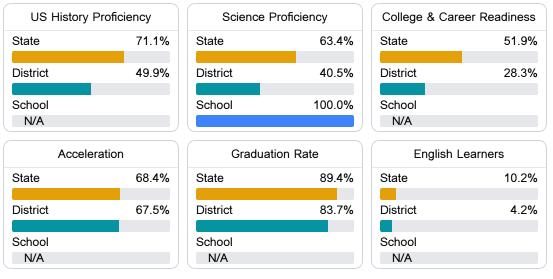

### Other Measures

Other measurements of student performance that factor into the accountability grade.

100.0%

**In-Field Teachers** 

Teacher Data