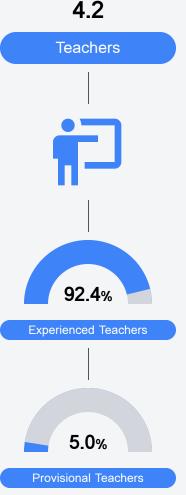

### Other Measures

Other measurements of student performance that factor into the accountability grade.

100.0%

**In-Field Teachers** 

Teacher Data