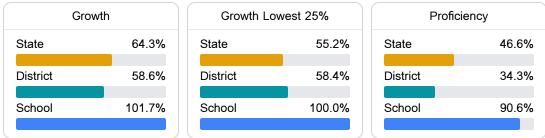

#### English

Measurements of student performance on the statewide English language arts (ELA) assessment.

### Other Measures

Other measurements of student performance that factor into the accountability grade.

Teacher Data

5.2