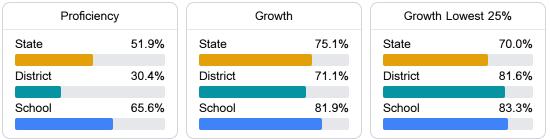

### Math

Measurements of student performance on the statewide math assessment.

### Other Measures

Other measurements of student performance that factor into the accountability grade.

Teacher Data

5.2