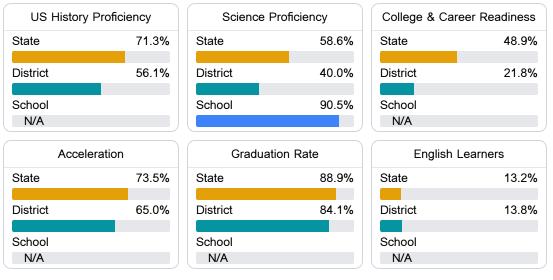

### Other Measures

Other measurements of student performance that factor into the accountability grade.

Teacher Data

5.2