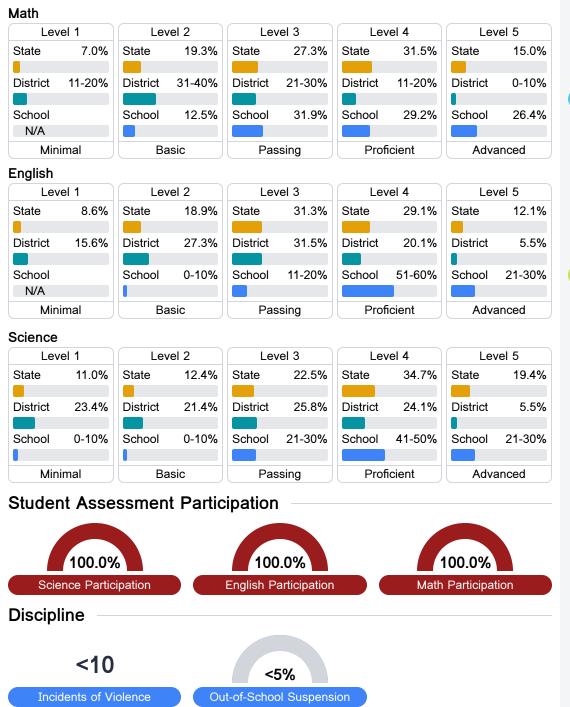

## **Detailed Assessment and Other Data**

#### Student Performance

The following information shows each level of student performance on statewide assessments.

Other Data

Chronic Absenteeism

\$29,204.59 Per-Pupil Expenditure