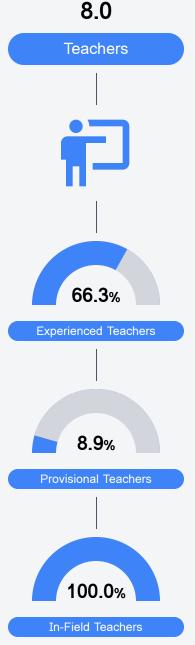

### Other Measures

Other measurements of student performance that factor into the accountability grade.

Teacher Data