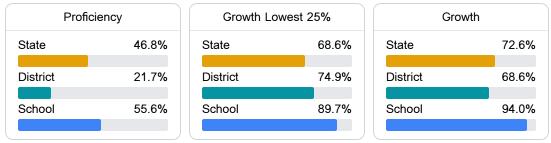

# School Report Card 2021 - 2022

For more detailed information, please visit https://msrc.mdek12.org.



Jackson Public School District

1120 RIVERSIDE DRIVE Jackson, MS 39202 Dr. Kescher Rankin krankin@jackson.k12.ms.us

## School Accountability Grade Components

Mississippi's accountability system assigns "A" through "F" letter grades for schools and districts. Grades are based on student achievement, student growth, student participation in testing, and other academic measures. COVID - 19 pandemic disruptions continue to be reflected in 2021 - 2022 accountability data, particularly growth data.

## Math

Measurements of student performance on the statewide math assessment.



### English

Measurements of student performance on the statewide English language arts (ELA) assessment.



### Other Measures

Other measurements of student performance that factor into the accountability grade.



Teacher Data





## **Detailed Assessment and Other Data**

#### Student Performance

The following information shows each level of student performance on statewide assessments.



Other Data



Chronic Absenteeism

\$29,204.59 Per-Pupil Expenditure