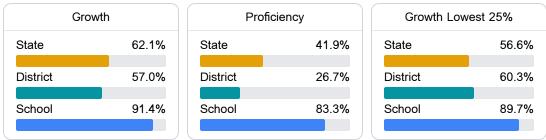

### English

Measurements of student performance on the statewide English language arts (ELA) assessment.