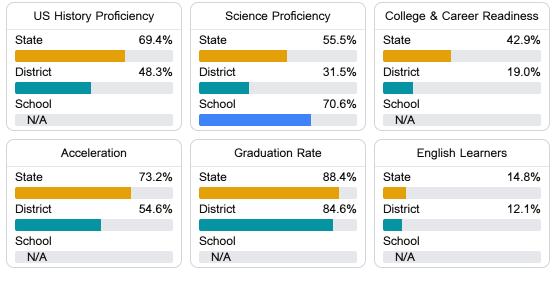

### Other Measures

Other measurements of student performance that factor into the accountability grade.

Teacher Data