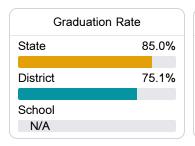

## School Report Card 2019 - 2020

For more detailed information, please visit <a href="https://msrc.mdek12.org">https://msrc.mdek12.org</a>.



## Powell Middle School

Jackson Public School District



3655 LIVINGSTON ROAD Jackson, MS 39213



Ranald Johnson ranajohnson@jackson.k12.ms.us

Identified for

Comprehensive Support and Improvement

Due to the impact of COVID-19 on school closures in the 2019-20 school year and a waiver from the U.S. Department of Education, the Mississippi Department of Education (MDE) has no assessment and accountability data to report for the 2019-20 school year.