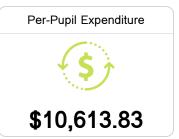

## School Report Card 2019 - 2020

For more detailed information, please visit <a href="https://msrc.mdek12.org">https://msrc.mdek12.org</a>.



## Powell Middle School

Jackson Public School District



3655 LIVINGSTON ROAD Jackson, MS 39213



Ranald Johnson ranajohnson@jackson.k12.ms.us

Identified for

Comprehensive Support and Improvement

Due to the impact of COVID-19 on school closures in the 2019-20 school year and a waiver from the U.S. Department of Education, the Mississippi Department of Education (MDE) has no assessment and accountability data to report for the 2019-20 school year.