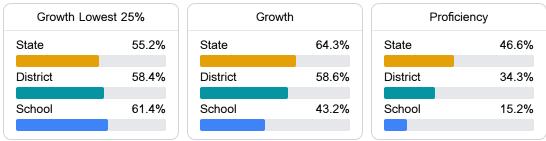

#### English

Measurements of student performance on the statewide English language arts (ELA) assessment.

#### Student Performance

The following information shows each level of student performance on statewide assessments.