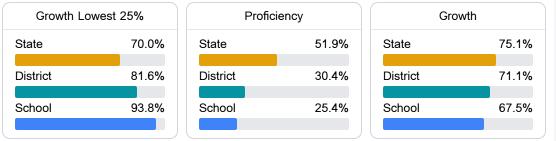

#### Math

Measurements of student performance on the statewide math assessment.

#### Student Performance

The following information shows each level of student performance on statewide assessments.