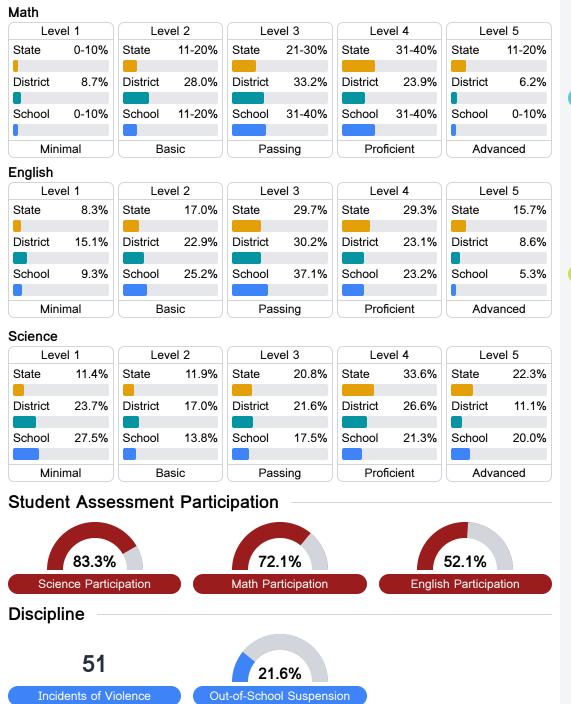

### **Detailed Assessment and Other Data**

#### Student Performance

The following information shows each level of student performance on statewide assessments.