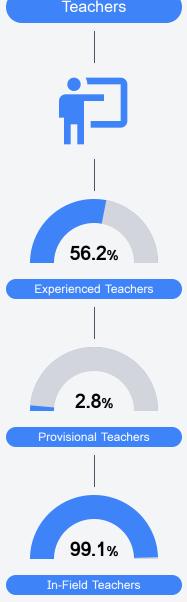

#### Other Measures

Other measurements of student performance that factor into the accountability grade.

Teacher Data

35.4