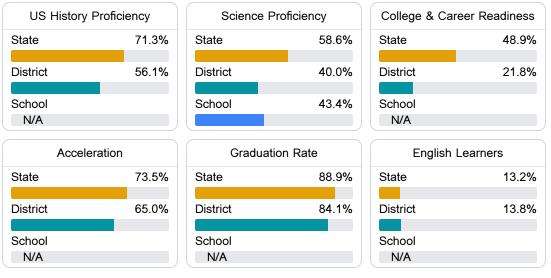

#### Other Measures

Other measurements of student performance that factor into the accountability grade.

Teacher Data

35.4

#### Student Performance

The following information shows each level of student performance on statewide assessments.