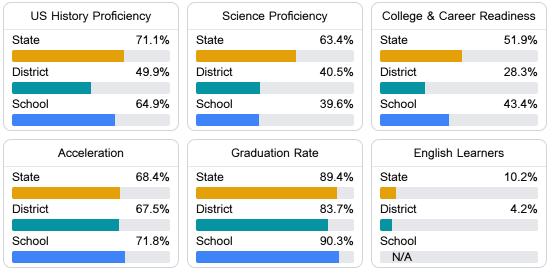

### Other Measures

Other measurements of student performance that factor into the accountability grade.

Teacher Data

67.5