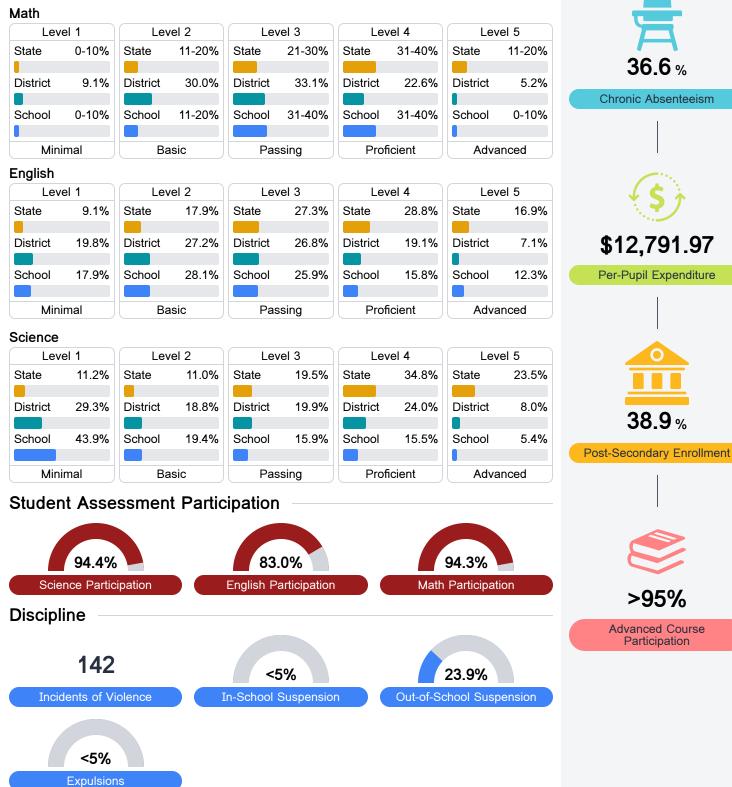

#### Student Performance

The following information shows each level of student performance on statewide assessments.

Other Data