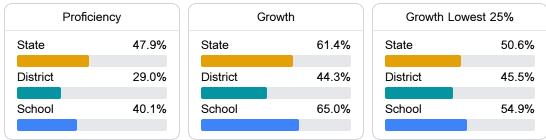

#### English

Measurements of student performance on the statewide English language arts (ELA) assessment.