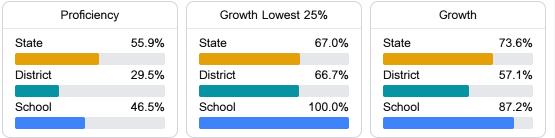

# School Report Card 2023 - 2024

For more detailed information, please visit https://msrc.mdek12.org.

Murrah High School

B

Jackson Public School District

1400 MURRAH DRIVE Jackson, MS 39202 Dr. Alvanette Buchanan althomas@jackson.k12.ms.us

### School Accountability Grade Components

Mississippi's accountability system assigns "A" through "F" letter grades for schools and districts. Grades are based on student achievement, student growth, student participation in testing, and other academic measures.

### Math

Measurements of student performance on the statewide math assessment.



#### English

Measurements of student performance on the statewide English language arts (ELA) assessment.



### Other Measures

Other measurements of student performance that factor into the accountability grade.





Teacher Data

67.5



## Murrah High School

## **Detailed Assessment and Other Data**

#### Student Performance

The following information shows each level of student performance on statewide assessments.





Other Data