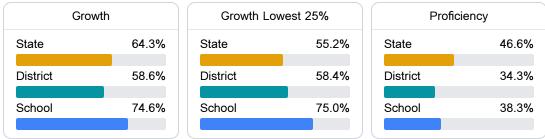

#### English

Measurements of student performance on the statewide English language arts (ELA) assessment.