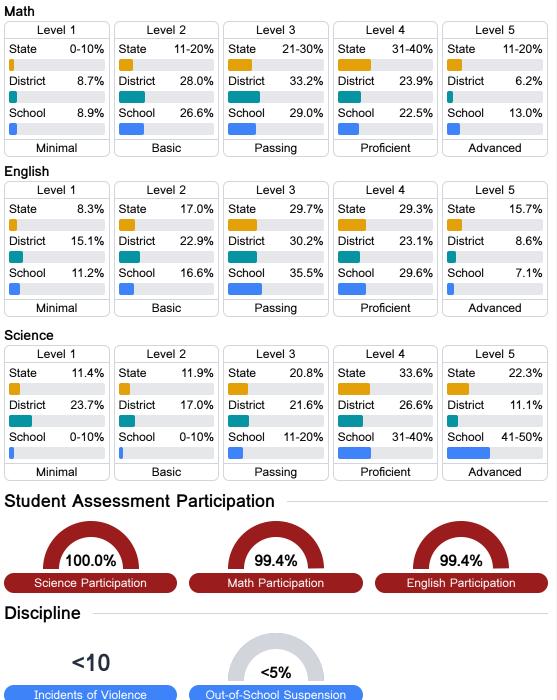

## Detailed Assessment and Other Data

#### Student Performance

The following information shows each level of student performance on statewide assessments.

Other Data

Chronic Absenteeism

\$12,417.52 Per-Pupil Expenditure