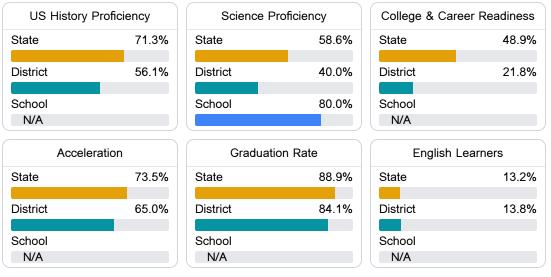

#### Other Measures

Other measurements of student performance that factor into the accountability grade.

23.0