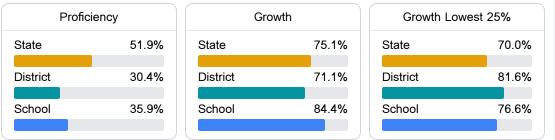

#### Math

Measurements of student performance on the statewide math assessment.