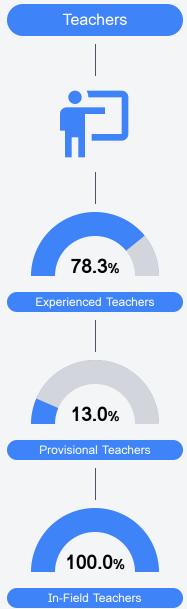

# School Report Card 2022 - 2023

For more detailed information, please visit https://msrc.mdek12.org.



### School Accountability Grade Components

Mississippi's accountability system assigns "A" through "F" letter grades for schools and districts. Grades are based on student achievement, student growth, student participation in testing, and other academic measures.

#### Math

Measurements of student performance on the statewide math assessment.



#### English

Measurements of student performance on the statewide English language arts (ELA) assessment.



#### Other Measures

Other measurements of student performance that factor into the accountability grade.





23.0



## Detailed Assessment and Other Data

#### Student Performance

The following information shows each level of student performance on statewide assessments.





Other Data

Chronic Absenteeism

\$12,417.52 Per-Pupil Expenditure