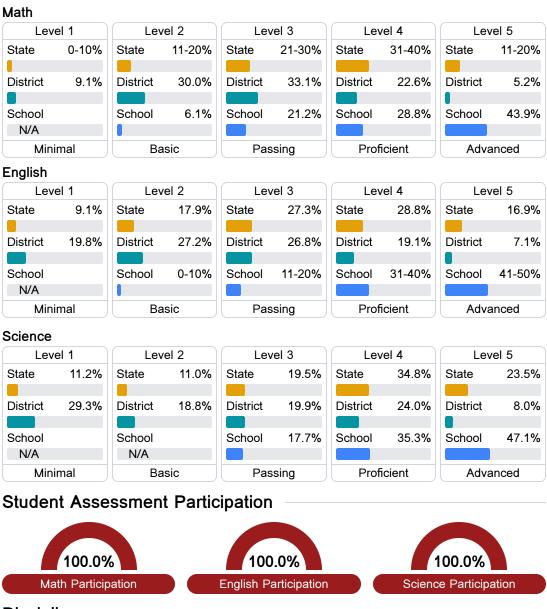

#### Student Performance

The following information shows each level of student performance on statewide assessments.

Other Data

Chronic Absenteeism

\$12,782.94 Per-Pupil Expenditure

Discipline