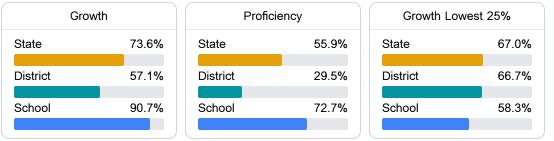

### Math

Measurements of student performance on the statewide math assessment.

#### English

Measurements of student performance on the statewide English language arts (ELA) assessment.