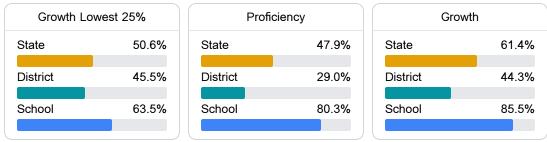

### Math

Measurements of student performance on the statewide math assessment.

#### English

Measurements of student performance on the statewide English language arts (ELA) assessment.

### Other Measures

Other measurements of student performance that factor into the accountability grade.

**In-Field Teachers** 

Teacher Data

23.7