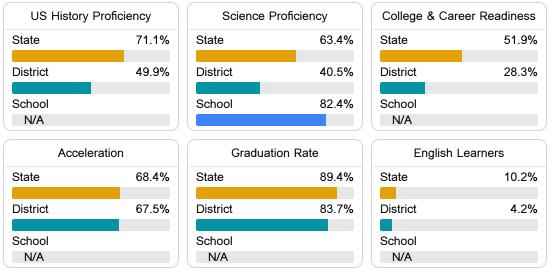

### Other Measures

Other measurements of student performance that factor into the accountability grade.

**In-Field Teachers** 

Teacher Data

23.7