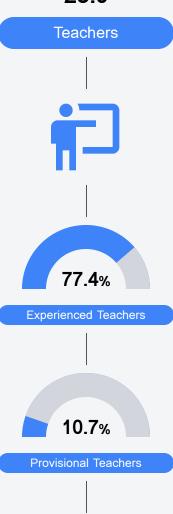

CIRCLE Jackson, MS 39206



Dr. Sara Harper spearson@jackson.k12.ms.us

# **School Accountability Grade Components**

Mississippi's accountability system assigns "A" through "F" letter grades for schools and districts. Grades are based on student achievement, student growth, student participation in testing, and other academic measures. COVID - 19 pandemic disruptions continue to be reflected in 2021 - 2022 accountability data, particularly growth data.

### Math

Measurements of student performance on the statewide math assessment.







# English

Measurements of student performance on the statewide English language arts (ELA) assessment.







## Other Measures

Other measurements of student performance that factor into the accountability grade.













#### Teacher Data

25.0



100.0%

In-Field Teachers



#### **Detailed Assessment and Other Data**

#### Student Performance

The following information shows each level of student performance on statewide assessments.

#### Math



#### English



#### Science



#### Student Assessment Participation









Chronic Absenteeism



\$11,638.42

Per-Pupil Expenditure