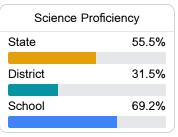

ic School District



4851 MCWILLIE CIRCLE Jackson, MS 39206



Dr. Sara Harper spearson@jackson.k12.ms.us

# **School Accountability Grade Components**

Mississippi's accountability system assigns "A" through "F" letter grades for schools and districts. Grades are based on student achievement, student growth, student participation in testing, and other academic measures. COVID - 19 pandemic disruptions continue to be reflected in 2021 - 2022 accountability data, particularly growth data.

### Math

Measurements of student performance on the statewide math assessment.







# English

Measurements of student performance on the statewide English language arts (ELA) assessment.







## Other Measures

Other measurements of student performance that factor into the accountability grade.













#### Teacher Data

25.0



100.0%

In-Field Teachers



#### **Detailed Assessment and Other Data**

#### Student Performance

The following information shows each level of student performance on statewide assessments.

#### Math



#### English



#### Science



#### Student Assessment Participation









Chronic Absenteeism



\$11,638.42

Per-Pupil Expenditure