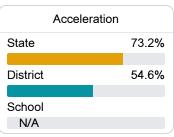

## Other Measures

Other measurements of student performance that factor into the accountability grade.