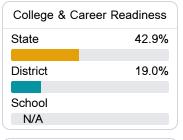

## Other Measures

Other measurements of student performance that factor into the accountability grade.