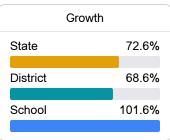

# English

Measurements of student performance on the statewide English language arts (ELA) assessment.