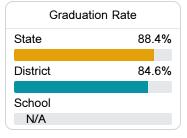

## Other Measures

Other measurements of student performance that factor into the accountability grade.