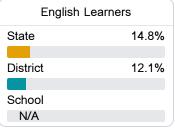

## Other Measures

Other measurements of student performance that factor into the accountability grade.