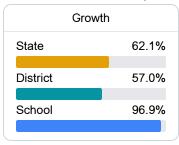

isit <a href="https://msrc.mdek12.org">https://msrc.mdek12.org</a>.



# McWillie Elementary School

Jackson Public School District



4851 MCWILLIE CIRCLE Jackson, MS 39206



Dr. Sara Harper spearson@jackson.k12.ms.us

# **School Accountability Grade Components**

Mississippi's accountability system assigns "A" through "F" letter grades for schools and districts. Grades are based on student achievement, student growth, student participation in testing, and other academic measures. COVID - 19 pandemic disruptions continue to be reflected in 2021 - 2022 accountability data, particularly growth data.

### Math

Measurements of student performance on the statewide math assessment.







# English

Measurements of student performance on the statewide English language arts (ELA) assessment.







## Other Measures

Other measurements of student performance that factor into the accountability grade.













#### Teacher Data

25.0



100.0%

In-Field Teachers



#### **Detailed Assessment and Other Data**

#### Student Performance

The following information shows each level of student performance on statewide assessments.

#### Math



#### English



#### Science



#### Student Assessment Participation









Chronic Absenteeism



\$11,638.42

Per-Pupil Expenditure