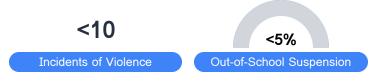

## Other Measures

Other measurements of student performance that factor into the accountability grade.