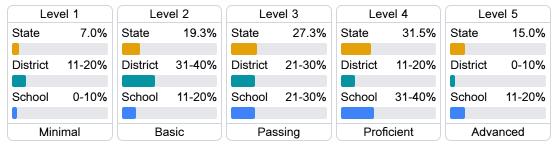

#### Student Performance

The following information shows each level of student performance on statewide assessments.

#### Math