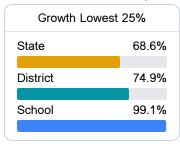

# School Report Card 2021 - 2022

For more detailed information, please visit <a href="https://msrc.mdek12.org">https://msrc.mdek12.org</a>.



# McWillie Elementary School

Jackson Public School District



4851 MCWILLIE CIRCLE Jackson, MS 39206



Dr. Sara Harper spearson@jackson.k12.ms.us

# **School Accountability Grade Components**

Mississippi's accountability system assigns "A" through "F" letter grades for schools and districts. Grades are based on student achievement, student growth, student participation in testing, and other academic measures. COVID - 19 pandemic disruptions continue to be reflected in 2021 - 2022 accountability data, particularly growth data.

### Math

Measurements of student performance on the statewide math assessment.







# English

Measurements of student performance on the statewide English language arts (ELA) assessment.







## Other Measures

Other measurements of student performance that factor into the accountability grade.













#### Teacher Data

25.0



100.0%

In-Field Teachers



#### **Detailed Assessment and Other Data**

#### Student Performance

The following information shows each level of student performance on statewide assessments.

#### Math



#### English



#### Science



#### Student Assessment Participation









Chronic Absenteeism



\$11,638.42

Per-Pupil Expenditure