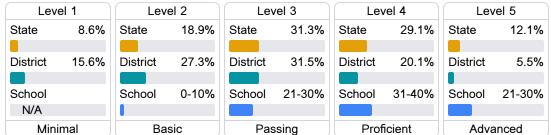

#### Student Performance

The following information shows each level of student performance on statewide assessments.

#### English