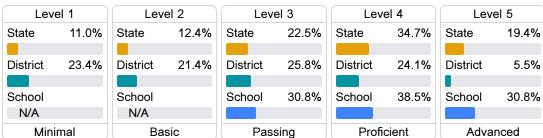

#### Student Performance

The following information shows each level of student performance on statewide assessments.

#### Science