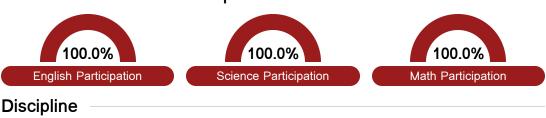

#### Student Assessment Participation

Chronic Absenteeism

\$11,638.42

Per-Pupil Expenditure