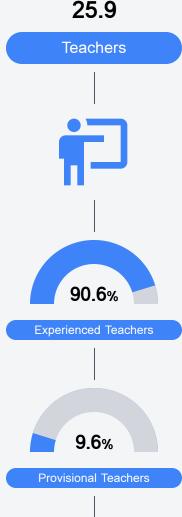

ol   |
| N/A                    |        |                     |        | N/A      |
| Acceleration           |        | Graduation Rate     |        |          |
| State                  | 65.7%  | State               | 87.7%  |          |
|                        |        |                     |        |          |
| District               | 49.3%  | District            | 78.8%  |          |
| School                 |        | School              |        |          |
| N/A                    |        | N/A                 |        |          |

| ility grade | 9.            |  |
|-------------|---------------|--|
| ege & Car   | eer Readiness |  |
|             | 34.3%         |  |
| ct          | 15.5%         |  |
| ol          |               |  |
|             |               |  |







To access user guide and see more detailed information, please visit https://msrc.mdek12.org. Last updated 04/07/2025.



## **Detailed Assessment and Other Data**

### Student Performance

The following information shows each level of student performance on statewide assessments.



Other Data



Chronic Absenteeism

\$11,258.90 Per-Pupil Expenditure