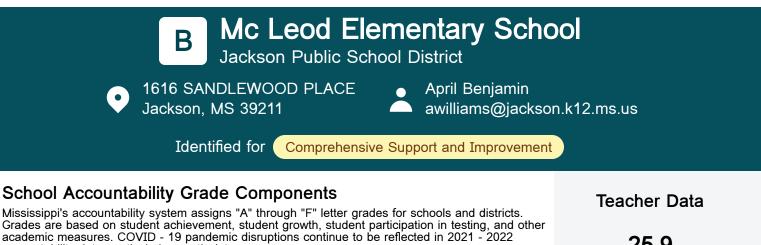

# School Report Card 2020 - 2021

For more detailed information, please visit https://msrc.mdek12.org.

Math

Measurements of student performance on the statewide math assessment.

| су    |
|-------|
| 36.0% |
| 9.1%  |
| 7.5%  |
|       |

accountability data, particularly growth data.