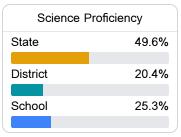

pation in testing, and other academic measures. COVID - 19 pandemic disruptions continue to be reflected in 2021 - 2022 accountability data, particularly growth data.

### Math

Measurements of student performance on the statewide math assessment.



### **English**

Measurements of student performance on the statewide English language arts (ELA) assessment.

| Proficiency |       |
|-------------|-------|
| State       | 35.0% |
| District    | 18.3% |
| School      | 13.6% |

### Other Measures

Other measurements of student performance that factor into the accountability grade.

| US History Proficiency |       |
|------------------------|-------|
| State                  | 47.8% |
| District               | 23.0% |
| School                 |       |
| N/A                    |       |









### Teacher Data

24.4





In-Field Teachers



# Kirksey Middle School

### **Detailed Assessment and Other Data**

### Student Performance

The following information shows each level of student performance on statewide assessments.

### Math



### English



### Science



### Student Assessment Participation



### Discipline



<sup>\*</sup> Source: 2017-2018 Civil Rights Data Collection

# Other Data 42.4 % Chronic Absenteeism



Per-Pupil Expenditure