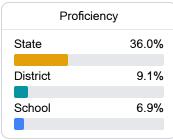

## School Report Card 2020 - 2021

For more detailed information, please visit https://msrc.mdek12.org.



# Kirksey Middle School

Jackson Public School District



5677 Highland Dr Jackson, MS 39206



Ruthie M. Johnson rusayles@jackson.k12.ms.us

### School Accountability Grade Components

Mississippi's accountability system assigns "A" through "F" letter grades for schools and districts. Grades are based on student achievement, student growth, student participation in testing, and other academic measures. COVID - 19 pandemic disruptions continue to be reflected in 2021 - 2022 accountability data, particularly growth data.

### Math

Measurements of student performance on the statewide math assessment.



### **English**

Measurements of student performance on the statewide English language arts (ELA) assessment.

| Proficiency |       |
|-------------|-------|
| State       | 35.0% |
| District    | 18.3% |
| School      | 13.6% |

### Other Measures

Other measurements of student performance that factor into the accountability grade.

| US History Proficiency |       |
|------------------------|-------|
| State                  | 47.8% |
| District               | 23.0% |
| School                 |       |
| N/A                    |       |









### Teacher Data

24.4





In-Field Teachers



# Kirksey Middle School

### **Detailed Assessment and Other Data**

### Student Performance

The following information shows each level of student performance on statewide assessments.

### M