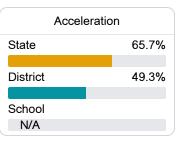

### School Accountability Grade Components

Mississippi's accountability system assigns "A" through "F" letter grades for schools and districts. Grades are based on student achievement, student growth, student participation in testing, and other academic measures. COVID - 19 pandemic disruptions continue to be reflected in 2021 - 2022 accountability data, particularly growth data.