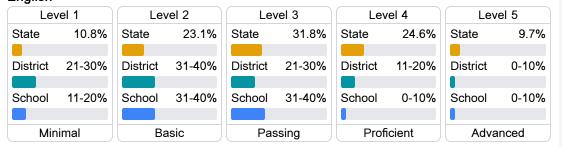

easurements of student performance on the statewide English language arts (ELA) assessment.

| Proficiency |       |
|-------------|-------|
| State       | 35.0% |
| District    | 18.3% |
| School      | 13.6% |

### Other Measures

Other measurements of student performance that factor into the accountability grade.

| US History Proficiency |       |
|------------------------|-------|
| State                  | 47.8% |
| District               | 23.0% |
| School                 |       |
| N/A                    |       |









### Teacher Data

24.4





In-Field Teachers



# Kirksey Middle School

### **Detailed Assessment and Other Data**

### Student Performance

The following information shows each level of student performance on statewide assessments.

### Math



### English



### Science



### Student Assessment Participation



### Discipline



<sup>\*</sup> Source: 2017-2018 Civil Rights Data Collection

# Other Data 42.4 % Chronic Absenteeism



Per-Pupil Expenditure