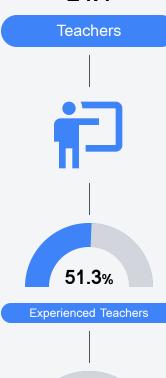

demic measures. COVID - 19 pandemic disruptions continue to be reflected in 2021 - 2022 accountability data, particularly growth data.

### Math

Measurements of student performance on the statewide math assessment.



### **English**

Measurements of student performance on the statewide English language arts (ELA) assessment.

| Proficiency |       |
|-------------|-------|
| State       | 35.0% |
| District    | 18.3% |
| School      | 13.6% |

### Other Measures

Other measurements of student performance that factor into the accountability grade.

| US History Proficiency |       |
|------------------------|-------|
| State                  | 47.8% |
| District               | 23.0% |
| School                 |       |
| N/A                    |       |









### Teacher Data

24.4





In-Field Teachers



# Kirksey Middle School

### **Detailed Assessment and Other Data**

### Student Performance

The following information shows each level of student performance on statewide assessments.

### Math



### English



### Science



### Student Assessment Participation



### Discipline



<sup>\*</sup> Source: 2017-2018 Civil Rights Data Collection

# Other Data 42.4 % Chronic Absenteeism



Per-Pupil Expenditure