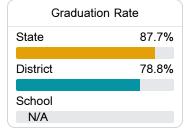

### Other Measures

Other measurements of student performance that factor into the accountability grade.

| US History Proficiency |       |
|------------------------|-------|
| State                  | 47.8% |
| District               | 23.0% |
| School                 |       |
| N/A                    |       |