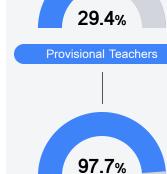

mic measures. COVID - 19 pandemic disruptions continue to be reflected in 2021 - 2022 accountability data, particularly growth data.

### Math

Measurements of student performance on the statewide math assessment.



### **English**

Measurements of student performance on the statewide English language arts (ELA) assessment.

| Proficiency |       |
|-------------|-------|
| State       | 35.0% |
| District    | 18.3% |
| School      | 13.6% |

### Other Measures

Other measurements of student performance that factor into the accountability grade.

| US History Proficiency |       |
|------------------------|-------|
| State                  | 47.8% |
| District               | 23.0% |
| School                 |       |
| N/A                    |       |









### Teacher Data

24.4





In-Field Teachers



# Kirksey Middle School

### **Detailed Assessment and Other Data**

### Student Performance

The following information shows each level of student performance on statewide assessments.

### Math



### English



### Science



### Student Assessment Participation



### Discipline



<sup>\*</sup> Source: 2017-2018 Civil Rights Data Collection

# Other Data 42.4 % Chronic Absenteeism



Per-Pupil Expenditure