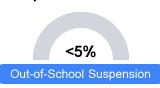

(ELA) assessment.

| Proficiency |       |
|-------------|-------|
| State       | 35.0% |
| District    | 18.3% |
| School      | 13.6% |

### Other Measures

Other measurements of student performance that factor into the accountability grade.

| US History Proficiency |       |
|------------------------|-------|
| State                  | 47.8% |
| District               | 23.0% |
| School                 |       |
| N/A                    |       |









### Teacher Data

24.4





In-Field Teachers



# Kirksey Middle School

### **Detailed Assessment and Other Data**

### Student Performance

The following information shows each level of student performance on statewide assessments.

### Math



### English



### Science



### Student Assessment Participation



### Discipline



<sup>\*</sup> Source: 2017-2018 Civil Rights Data Collection

# Other Data 42.4 % Chronic Absenteeism



Per-Pupil Expenditure