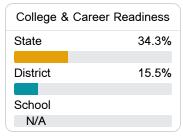

### School Accountability Grade Components

Mississippi's accountability system assigns "A" through "F" letter grades for schools and districts. Grades are based on student achievement, student growth, student participation in testing, and other academic measures. COVID - 19 pandemic disruptions continue to be reflected in 2021 - 2022 accountability data, particularly growth data.