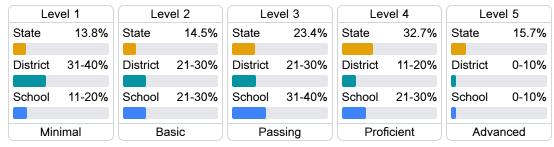

student performance on the statewide English language arts (ELA) assessment.

| Proficiency |       |
|-------------|-------|
| State       | 35.0% |
| District    | 18.3% |
| School      | 13.6% |

### Other Measures

Other measurements of student performance that factor into the accountability grade.

| US History Proficiency |       |
|------------------------|-------|
| State                  | 47.8% |
| District               | 23.0% |
| School                 |       |
| N/A                    |       |









### Teacher Data

24.4





In-Field Teachers



# Kirksey Middle School

### **Detailed Assessment and Other Data**

### Student Performance

The following information shows each level of student performance on statewide assessments.

### Math



### English



### Science



### Student Assessment Participation



### Discipline



<sup>\*</sup> Source: 2017-2018 Civil Rights Data Collection

# Other Data 42.4 % Chronic Absenteeism



Per-Pupil Expenditure