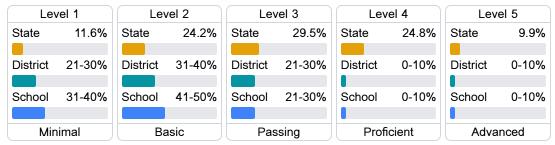

### Student Performance

The following information shows each level of student performance on statewide assessments.