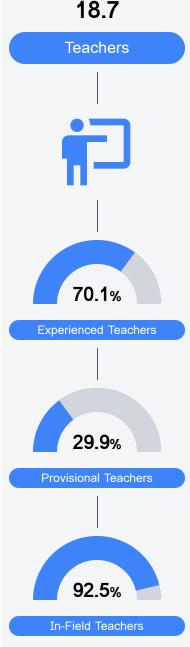

#### Other Measures

Other measurements of student performance that factor into the accountability grade.

Teacher Data