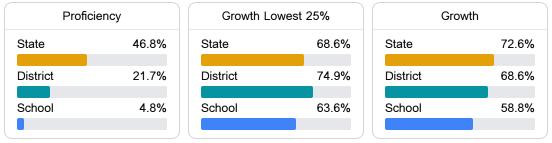

#### Math

Measurements of student performance on the statewide math assessment.

#### Student Performance

The following information shows each level of student performance on statewide assessments.