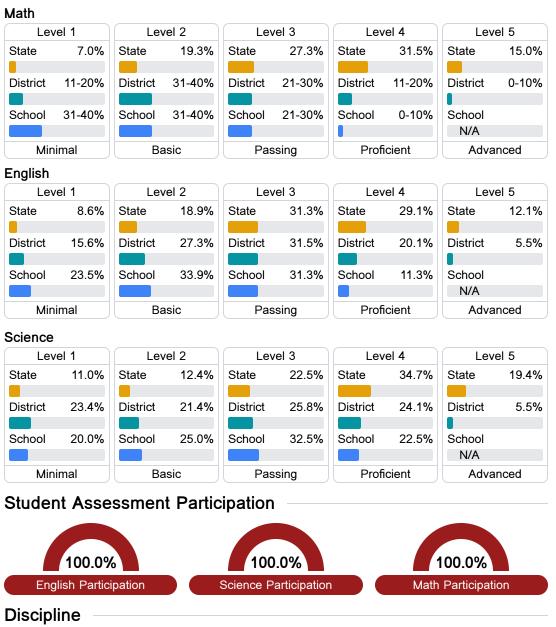

## **Detailed Assessment and Other Data**

#### Student Performance

The following information shows each level of student performance on statewide assessments.