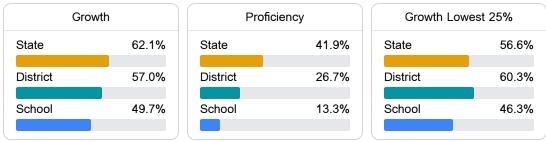

#### English

Measurements of student performance on the statewide English language arts (ELA) assessment.

#### Student Performance

The following information shows each level of student performance on statewide assessments.