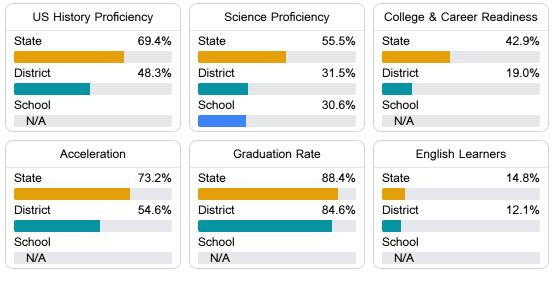

#### Other Measures

Other measurements of student performance that factor into the accountability grade.

Teacher Data

#### Student Performance

The following information shows each level of student performance on statewide assessments.