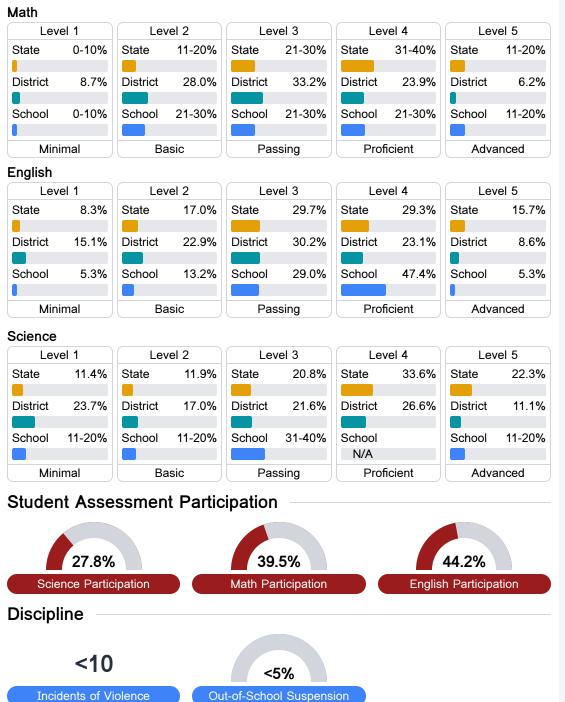

#### Student Performance

The following information shows each level of student performance on statewide assessments.

Other Data

Chronic Absenteeism

\$15,076.85 Per-Pupil Expenditure