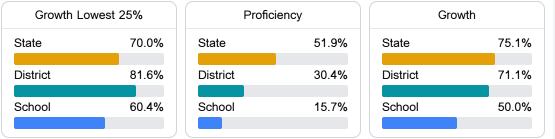

### Math

Measurements of student performance on the statewide math assessment.

\*