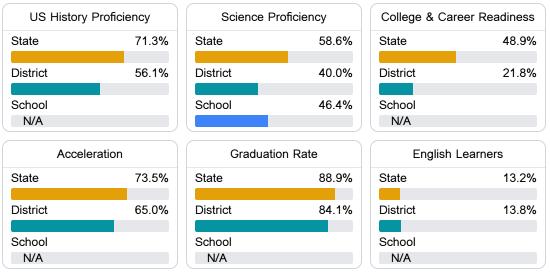

### Other Measures

Other measurements of student performance that factor into the accountability grade.

Teacher Data

12.7