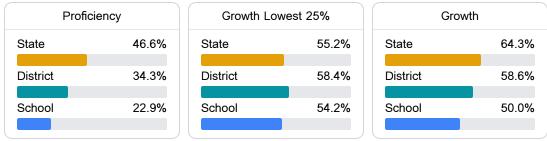

#### English

Measurements of student performance on the statewide English language arts (ELA) assessment.