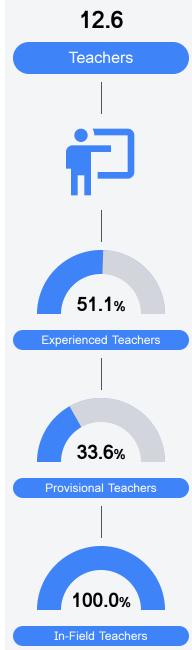

### Other Measures

Other measurements of student performance that factor into the accountability grade.

Teacher Data