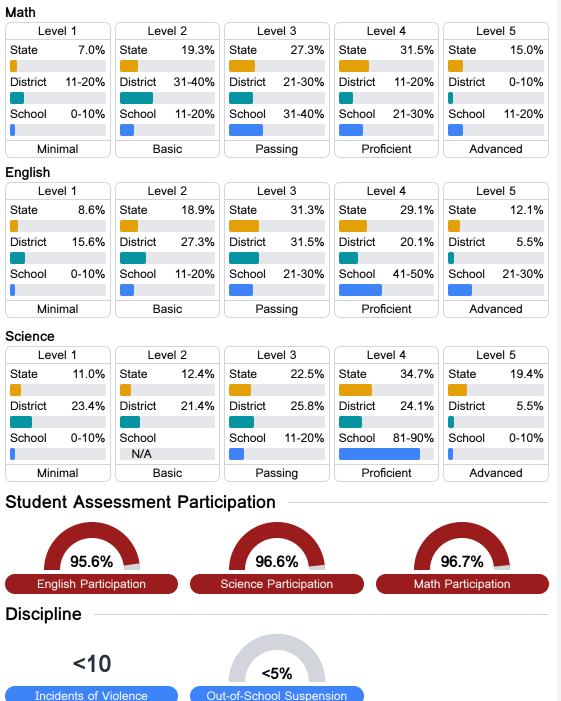

## **Detailed Assessment and Other Data**

#### Student Performance

The following information shows each level of student performance on statewide assessments.

Other Data

Chronic Absenteeism

\$12,764.12 Per-Pupil Expenditure