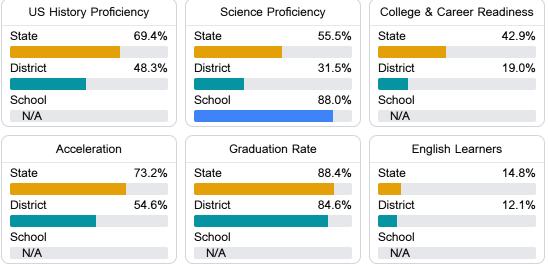

### Other Measures

Other measurements of student performance that factor into the accountability grade.

Teacher Data