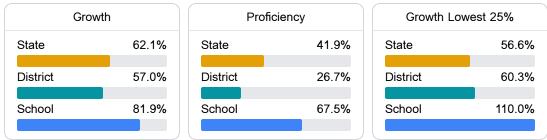

### English

Measurements of student performance on the statewide English language arts (ELA) assessment.