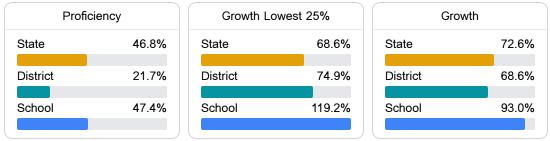

# School Report Card 2021 - 2022

For more detailed information, please visit https://msrc.mdek12.org.



2350 OAKHURST DRIVE Jackson, MS 39204

Sherekia Dixon sdixon@jackson.k12.ms.us

## School Accountability Grade Components

Mississippi's accountability system assigns "A" through "F" letter grades for schools and districts. Grades are based on student achievement, student growth, student participation in testing, and other academic measures. COVID - 19 pandemic disruptions continue to be reflected in 2021 - 2022 accountability data, particularly growth data.

### Math

Measurements of student performance on the statewide math assessment.



### English

Measurements of student performance on the statewide English language arts (ELA) assessment.



### Other Measures

Other measurements of student performance that factor into the accountability grade.





Teacher Data



## **Detailed Assessment and Other Data**

#### Student Performance

The following information shows each level of student performance on statewide assessments.



Other Data



Chronic Absenteeism

\$12,764.12 Per-Pupil Expenditure